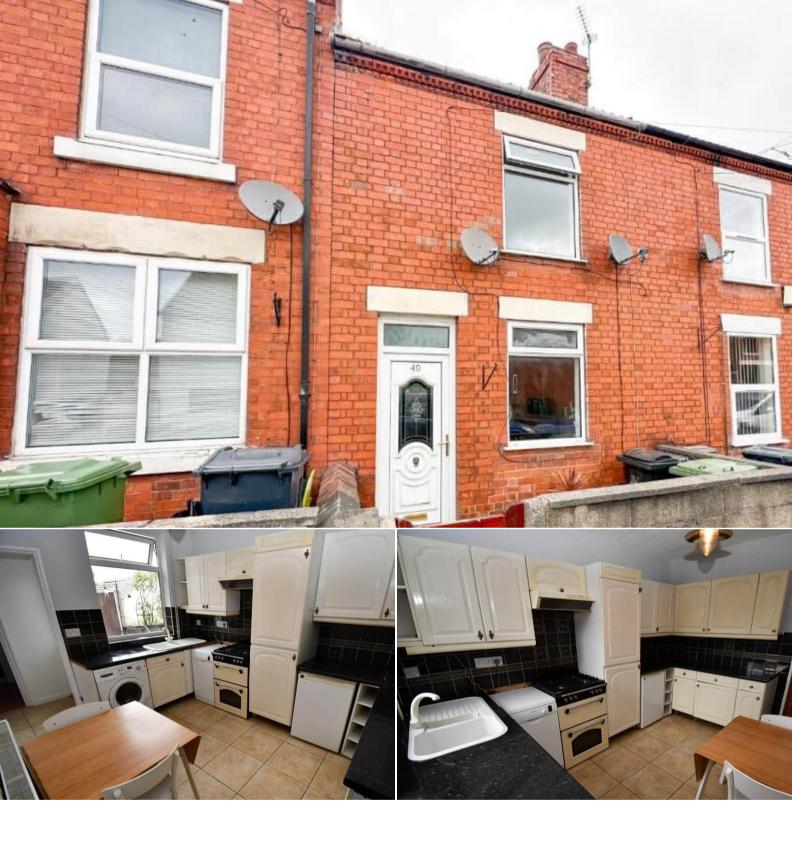

## South Street Alfreton

Bettermove are proud to present this 2 bedroom terraced house in Alfreton available with no forward chain.

The property benefits from double glazing and gas central heating throughout.

The council tax band is A.

The interior of this beautifully presented property comprises a spacious living room, fitted kitchen and family bathroom on the ground floor. The first floor consists of 2 bedrooms. The exterior boasts a private rear garden, perfect for enjoying the summer months.

Located in the popular town of Riddings, the property is close to a range of amenities, including shops, supermarkets, restaurants and pubs. Excellent transport connections can be found from the B6016, A38 and many local bus routes.