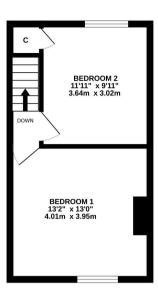

The council tax band is A.

The interior of this beautifully presented property comprises a spacious living room, fitted kitchen and family bathroom on the ground floor. The first floor consists of 2 bedrooms. The exterior boasts a private rear garden, perfect for enjoying the summer months.

TOTAL FLOOR AREA: 584 sq.ft. (54.2 sq.m.) approx.

White every attempt has been made to ensure the accuracy of the floorpine occarande here, measurements of doors, another, some must very where there are approximate and exproperately it states the say enter. As a proposed process of the say enter. The services, systems and applications of some short have not been tested and to guarantee as a tree where the services are supported by the services and applications shown have not been tested and to guarantee as a tree where the services of the services are supported by the