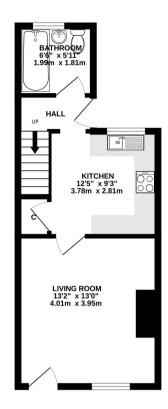

TOTAL FLOOR AREA: 584 sq.ft. (54.2 sq.m.) approx.

White every attempt has been made to ensure the accuracy of the floorpine occarande here, measurements of doors, another, some must very where there are approximate and exproperately it states the say enter. As a proposed process of the say enter. The services, systems and applications of some short have not been tested and to guarantee as a tree where the services are supported by the services and applications shown have not been tested and to guarantee as a tree where the services of the services are supported by the