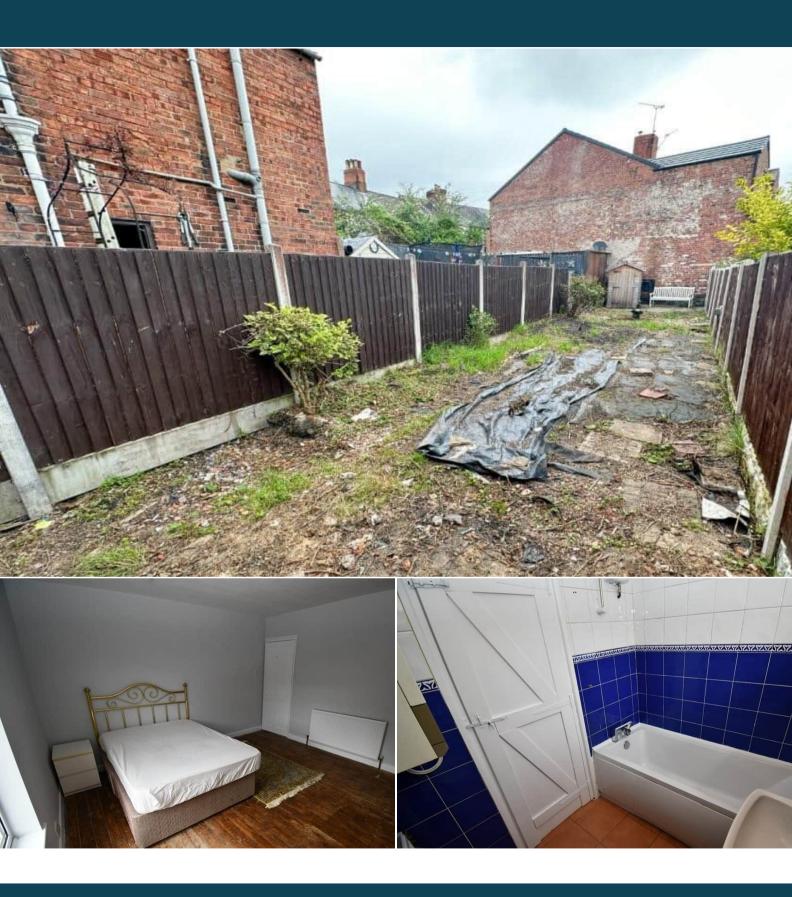

The council tax band is A.

The interior of this beautifully presented property comprises a spacious living room, fitted kitchen and family bathroom on the ground floor. The first floor consists of 2 bedrooms. The exterior boasts a private rear garden, perfect for enjoying the summer months.