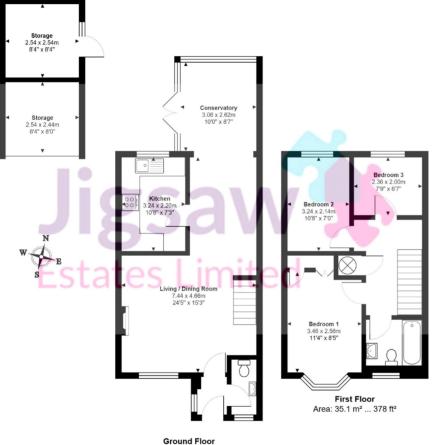

PRICE £350,000 Freehold

Ground Floor Area: 46.2 m<sup>2</sup> ... 498 ft<sup>2</sup>

## Total Area: 94.4 m<sup>2</sup> ... 1016 ft<sup>2</sup>

This floor plan is provided for representation purposes only, whilst every attempt has been made to ensure their accuracy the measurements of windows, doors and rooms are approximate and should be used as such by prospective purchasers. No responsibility will be taken for any errors, omission or mis-statement. The services, systems and appliances mentioned have not been tested and cannot verify that they are in working order.

- THREE BEDROOMS
- LIVING ROOM
- DINING ROOM
- KITCHEN
- CLOAKROOM
- CONSERVATORY

- GARAGE
- DRIVEWAY
- CUL-DE-SAC

REAR GARDEN

• CLOSE TO LOCAL SCHOOLS.

**Tel:** 01276 538638