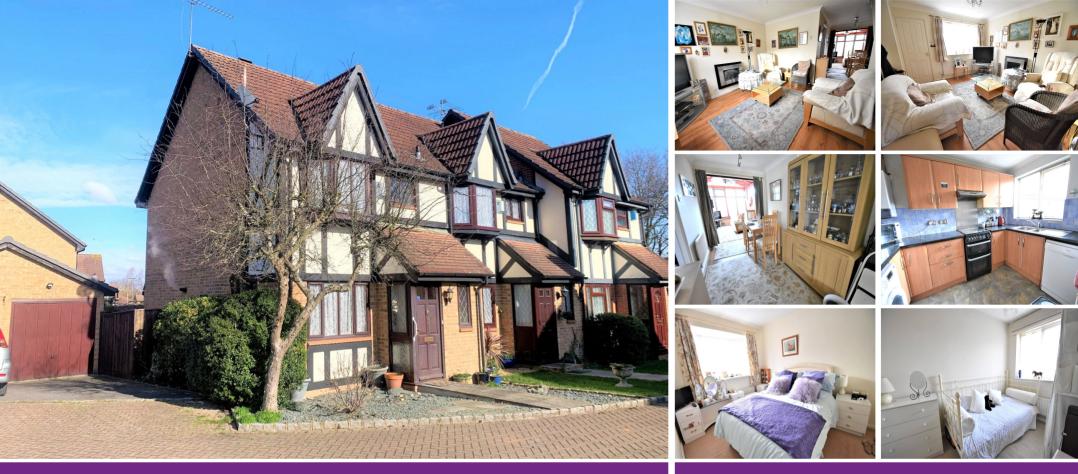

## Shire Close, BAGSHOT, GU19 5RA

\*Virtual Tour Available on Request\* An end of terrace property with rear garden and driveway parking situated in a quiet cul-de-sac position on the ever popular Connaught Park development. The property is only a short walk from the local junior school and the village centre is also only a short distance away whilst also offering easy access to Junction 3 of the M3 and routes into London. The property has been priced to reflect a little cosmetic work is needed and accommodation comprises three bedrooms, living room, dining room and kitchen. Further benefits include a downstairs W.C, a recently re-fitted shower room and conservatory. The rear garden has been landscaped and also has access to the single garage with has a replaced garage door and is adjacent to the property.

- THREE BEDROOMS
- LIVING ROOM
- DINING ROOM
- KITCHEN
- CLOAKROOM
- CONSERVATORY

- GARAGE
- DRIVEWAY
- CUL-DE-SAC

REAR GARDEN

• CLOSE TO LOCAL SCHOOLS.

**Tel:** 01276 538638