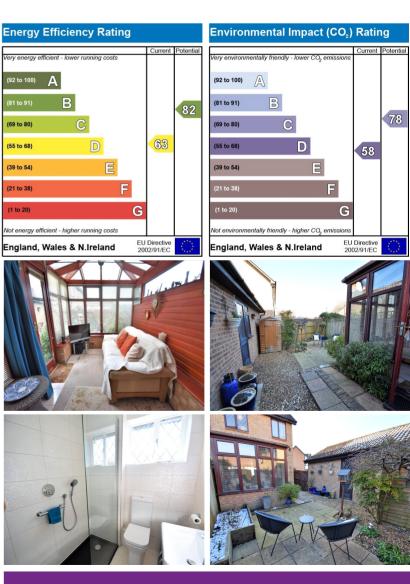

## Shire Close, BAGSHOT, GU19 5RA

\*Virtual Tour Available on Request\* An end of terrace property with rear garden and driveway parking situated in a quiet cul-de-sac position on the ever popular Connaught Park development. The property is only a short walk from the local junior school and the village centre is also only a short distance away whilst also offering easy access to Junction 3 of the M3 and routes into London. The property has been priced to reflect a little cosmetic work is needed and accommodation comprises three bedrooms, living room, dining room and kitchen. Further benefits include a downstairs W.C, a recently re-fitted shower room and conservatory. The rear garden has been landscaped and also has access to the single garage with has a replaced garage door and is adjacent to the property.