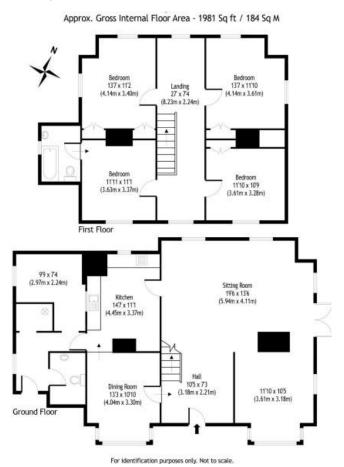

#### Floorplans

#### **Ground Floor**

## **Reception Hall**

10' 5" x 7' 3" (3.17m x 2.21m)

## **Sitting Room**

19' 6" x 13' 6" (5.94m x 4.11m)

## **Drawing Room**

11' 10" x 10' 5" (3.61m x 3.17m)

## **Dining Room**

13' 3" x 10' 10" (4.04m x 3.30m)

### **Kitchen**

14' 7" x 11' 1" (4.45m x 3.38m)

### **Breakfast Room/Study**

9' 9" x 7' 4" (2.97m x 2.24m)

#### First Floor

## Landing

#### **Bedroom One**

13' 7" x 11' 2" (4.14m x 3.40m)

#### **Bedroom Two**

13' 7" x 11' 10" (4.14m x 3.61m)

### **Bedroom Three**

11' 11" x 11' 1" (3.63m x 3.38m)

### **Bathroom**

**Bedroom Four** 

11' 10" x 10' 9" (3.61m x 3.28m)