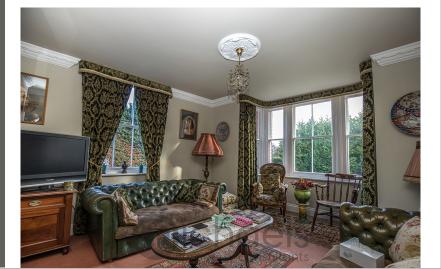

## **Sitting Room**

19' 6" x 13' 6" (5.94m x 4.11m)

## **Drawing Room**

11' 10" x 10' 5" (3.61m x 3.17m)