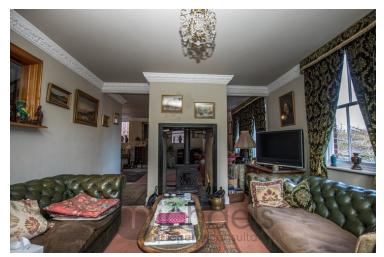

## **Sitting Room**

19' 6" x 13' 6" (5.94m x 4.11m)

## **Drawing Room**

11' 10" x 10' 5" (3.61m x 3.17m)