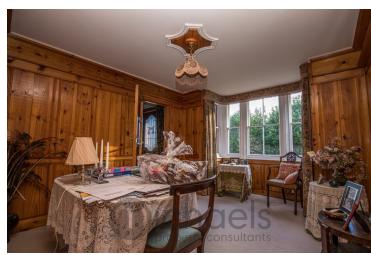

## **Sitting Room**

19' 6" x 13' 6" (5.94m x 4.11m)

## **Drawing Room**

11' 10" x 10' 5" (3.61m x 3.17m)

## **Dining Room**

13' 3" x 10' 10" (4.04m x 3.30m)