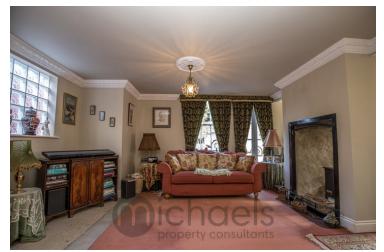

## **Sitting Room**

19' 6" x 13' 6" (5.94m x 4.11m)

## **Drawing Room**

11' 10" x 10' 5" (3.61m x 3.17m)