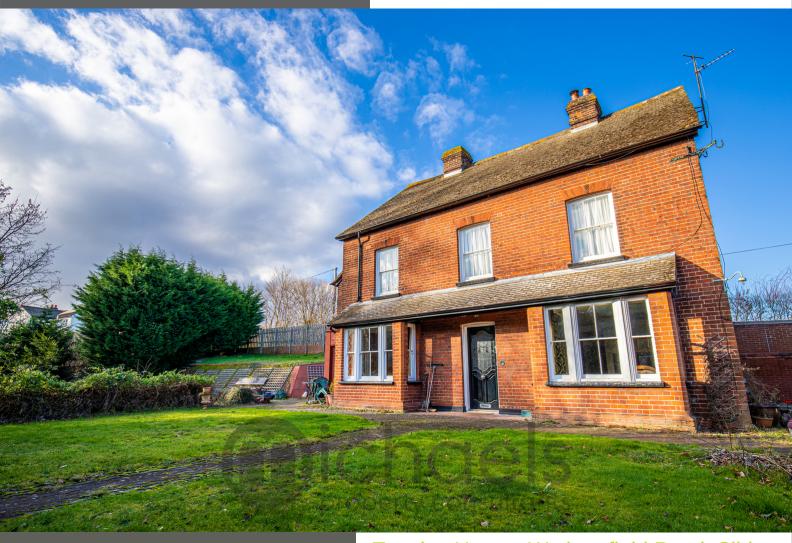

## Tortoise House, Wethersfield Road, Sible Hedingham, Halstead, Essex. CO9 3LA.

'Tortoise House' - a quintessentially British home featuring some of the finest architecture and Victorian features offered to the market with no onward chain. Set on the outskirts of the sought after village of Sible Hedingham which is only 5 miles from the larger town of Halstead and market towns of Sudbury and Braintree also very close by. For the commuter, there are branch line rail services into London Liverpool Street at Braintree and mainline services at; Marks Tey, Kelvedon and Witham which are all only a short drive from the property.

### Outside

Outside, as previously mentioned the property comes with some beautiful front and side gardens. The main garden is south facing and offers an excellent space to relax and entertain friends. There is also a further sunken tennis court which is currently not in use. The large paved driveway provides ample off road parking.