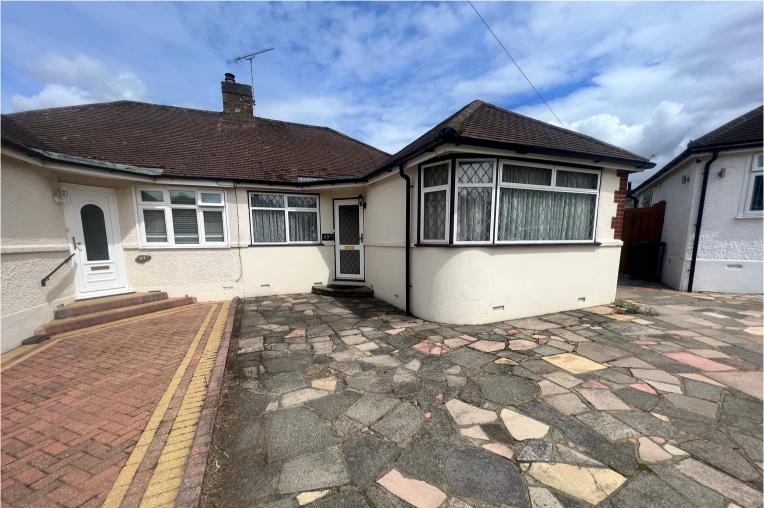

## Aberdale Gardens, Potters Bar, Hertfordshire, . EN6 £1,950 pcm Freehold

This delightful three double bedroom semi detached bungalow is ideally located just moments from Darkes Lane High Street and Potters Bar Mainline Station. The property is in good decorative order throughout and benefits from a large rear garden with garage.

The property benefits from an extension and conservatory to the rear, amtico floor, recently fitted kitchen and shower / wet room plus three double bedrooms. Externally the property has a mature garden, with garage and side access and off street parking.