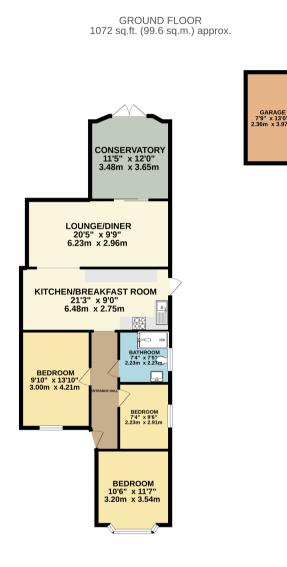

TOTAL FLOOR AREA: 1072 sq.ft. (99.6 sq.m.) approx. While every attempt has been made to ensure the accuracy of the floorplan contained here, measurement doors, window, norms and any other times are approximate and ro responsibility to skine for any error, omission on me-statement. This plan is for illustrative propose only and should be used as such by any proporties particular to the statement of the plan is of mean should be used as such by any proporties particular to the statement of the statement of the statement of the statement as to their openality or efficiency can be given.