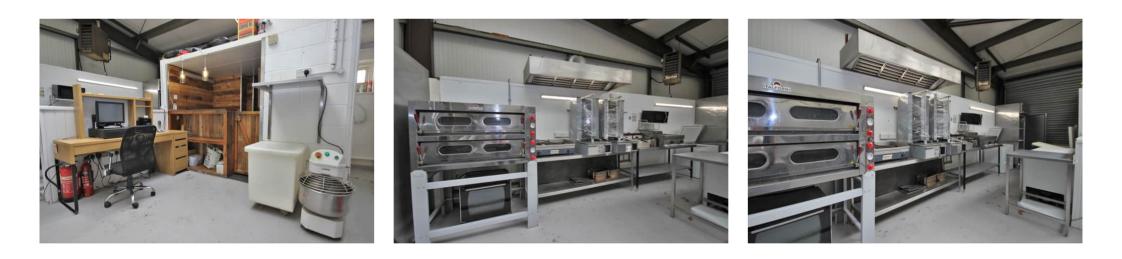

## St Michaels Industrial Estate | WA8 8TL

RENT - £950.00 p.c.m (No Bond)

TO LET: You could start your new business or expand with immediate effect, this unit is READY TO GO! With full use of FULLY FITTED CATERING KITCHEN. Previously used and equipped for a successful PIZZA & TAKEAWAY delivery service. Unit also benefits from a RECEPTION area with seating & WC. The location of this unit offers easy access to local main roads and Mersey Gateway Bridge. Close to large residential areas. This Unit is in an ideal location especially for a delivery service.