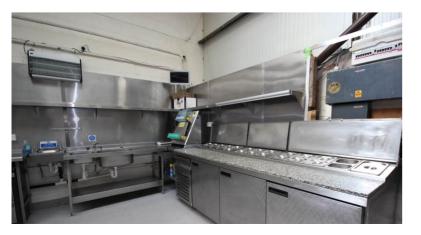

## St Michaels Industrial Estate | WA8 8TL

RENT - £950.00 p.c.m (No Bond)

TO LET: You could start your new business or expand with immediate effect, this unit is READY TO GO! With full use of FULLY FITTED CATERING KITCHEN. Previously used and equipped for a successful PIZZA & TAKEAWAY delivery service. Unit also benefits from a RECEPTION area with seating & WC. The location of this unit offers easy access to local main roads and Mersey Gateway Bridge. Close to large residential areas. This Unit is in an ideal location especially for a delivery service.