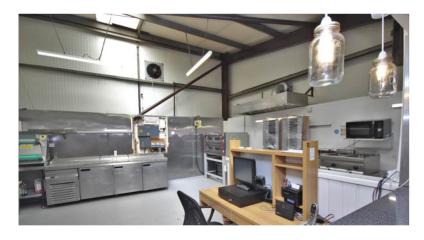

## St Michaels Industrial Estate | WA8 8TL

RENT - £950.00 p.c.m (No Bond)

TO LET: You could start your new business or expand with immediate effect, this unit is READY TO GO! With full use of FULLY FITTED CATERING KITCHEN. Previously used and equipped for a successful PIZZA & TAKEAWAY delivery service. Unit also benefits from a RECEPTION area with seating & WC. The location of this unit offers easy access to local main roads and Mersey Gateway Bridge. Close to large residential areas. This Unit is in an ideal location especially for a delivery service.