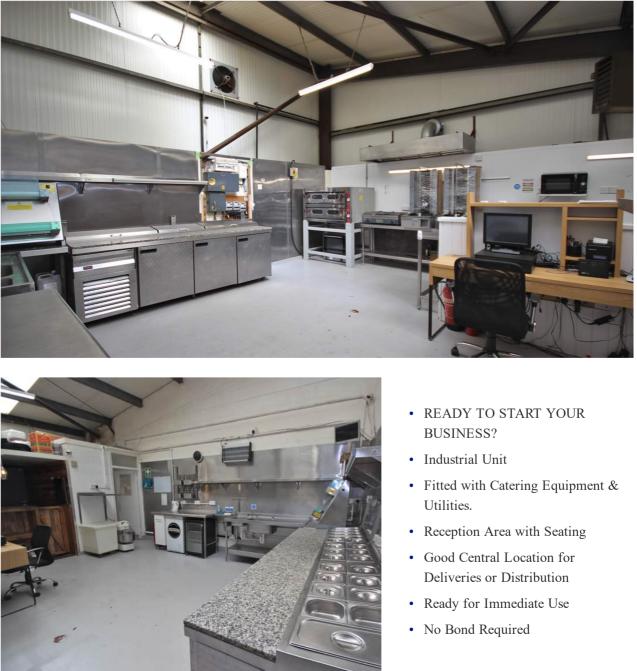

## St Michaels Industrial Estate | WA8 8TL

RENT - £950.00 p.c.m (No Bond)

TO LET: You could start your new business or expand with immediate effect, this unit is READY TO GO! With full use of FULLY FITTED CATERING KITCHEN. Previously used and equipped for a successful PIZZA & TAKEAWAY delivery service. Unit also benefits from a RECEPTION area with seating & WC. The location of this unit offers easy access to local main roads and Mersey Gateway Bridge. Close to large residential areas. This Unit is in an ideal location especially for a delivery service.