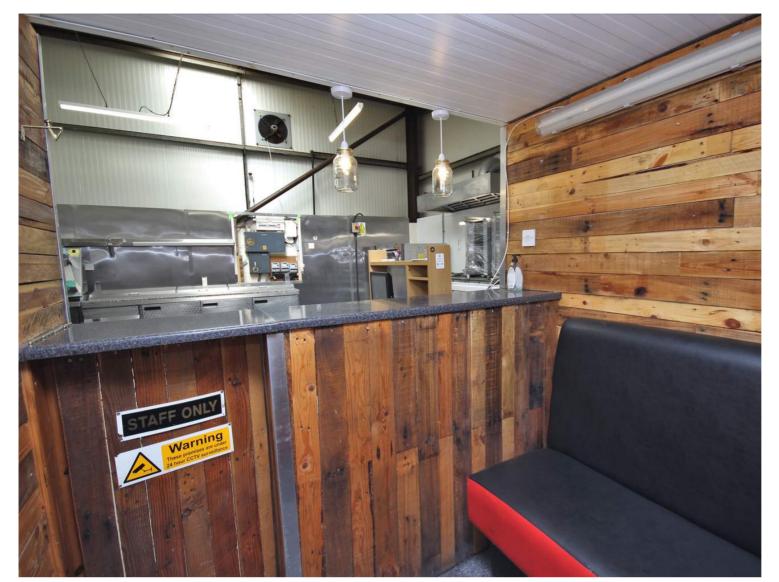

## St Michaels Industrial Estate | WA8 8TL

RENT - £950.00 p.c.m (No Bond)

TO LET: You could start your new business or expand with immediate effect, this unit is READY TO GO! With full use of FULLY FITTED CATERING KITCHEN. Previously used and equipped for a successful PIZZA & TAKEAWAY delivery service. Unit also benefits from a RECEPTION area with seating & WC. The location of this unit offers easy access to local main roads and Mersey Gateway Bridge. Close to large residential areas. This Unit is in an ideal location especially for a delivery service.