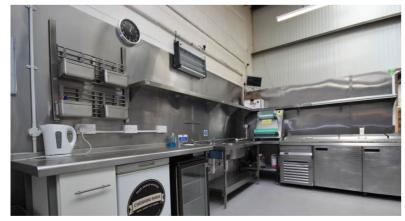

## St Michaels Industrial Estate | WA8 8TL

RENT - £950.00 p.c.m (No Bond)

TO LET: You could start your new business or expand with immediate effect, this unit is READY TO GO! With full use of FULLY FITTED CATERING KITCHEN. Previously used and equipped for a successful PIZZA & TAKEAWAY delivery service. Unit also benefits from a RECEPTION area with seating & WC. The location of this unit offers easy access to local main roads and Mersey Gateway Bridge. Close to large residential areas. This Unit is in an ideal location especially for a delivery service.