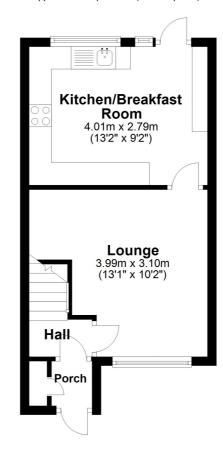

# Porch

With doors leading to

# Lounge

13' 1" x 10' 2" (3.99m x 3.10m)

# Kitchen/Breakfast Room

13' 2" x 9' 2" (4.01m x 2.79m)

#### Ground Floor

Approx. 32.1 sq. metres (345.2 sq. feet)