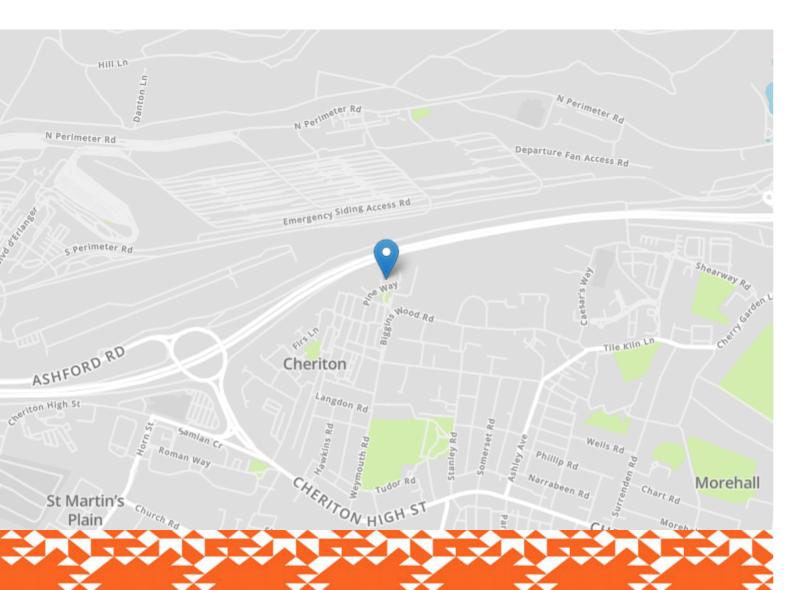

# 21 Pine Way

Folkestone CT19 4QL

# £220,000 FREEHOLD

DRAFT DETAILS...FOR SALE WITH BURNAP + ABEL....Burnap and Abel are delighted to bring this two bedroom end of terrace house located in the sought after area of Pine Way in Cheriton. This property is in our opinion good condition throughout and comprises of a lounge, Kitchen/breakfast room, Two bedrooms and family bathroom. Addition benefits are off road parking, Gas central heating and double glazing. For your chance to view call Burnap And Abel now on 01303 258590