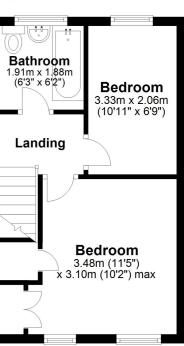

## **Bedroom One**

11'5" x 10' 2" (3.48m x 3.10m)

## **Bedroom Two**

10' 11" x 6' 9" (3.33m x 2.06m)

# **Family Bathroom**

6' 3" x 6' 2" (1.91m x 1.88m)

#### **First Floor**

Approx. 27.8 sq. metres (299.6 sq. feet)

Whilst every attempt has been made to ensure the accuracy of the floor plan contained here, measurements of doors, windows, rooms and any other items are approximate and no responsibility is taken for any error, omission or mis-statement.