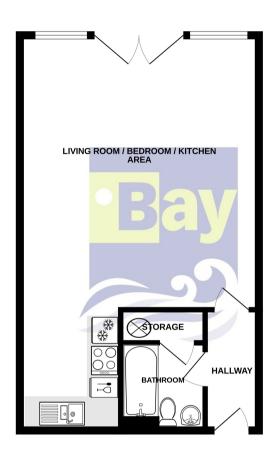

#### Hallway

1.194m x 2.694m (3' 11" x 8' 10")
[Measurements taken to furthest point of

Hardwood entrance door. Hardwood effect laminate flooring. Hardwood entrance door. Ceiling light fitting. Wall mounted intercom.

## Living Room / Bedroom Area (incorporating kitchen)

8.547m x 5.339m (28' 0" x 17' 6") [Measurements taken to furthest point of room]

Hardwood effect laminate flooring. Recessed ceiling spotlights. Two wall mounted panel heaters. Double glazed windows to front with double doors opening onto Juliet balcony with views towards Kilvey Hill.

#### Kitchen Area

1.884m x 2.731m (6' 2" x 9' 0") [Measurements taken to furthest point of room]
Hardwood effect laminate flooring. Recessed ceiling spotlights. Wall and base units in gloss white, incorporating oven, hob and extractor hood. Inset sink and a half and drainer unit, integrated dishwasher, integrated fridge/freezer, integrated washer/dryer.

#### **Bathroom**

1.877m x 1.969m (6' 2" x 6' 6") [Measurements taken to furthest point of room]
Tiled flooring. Partial wall tiling (fully tiled behind bath). Three piece suite comprising bath with shower attachment and monsoon

level WC. Recessed ceiling spotlights. Heated towel rail. Door to cupboard, housing water tank. Extractor fan.

GROUND FLOOR

Whilst every attempt has been made to ensure the accuracy of the floorplan contained here, measurements of doors, Windows, rooms and any other items are approximate and no responsibility is taken for any error, mission or mis-statement. This plan is for illustrative purposes only and should be used as such by any prospective purchaser. The services, systems and appliances shown have not been tested and no guarantee as to their operability or efficiency can be given.