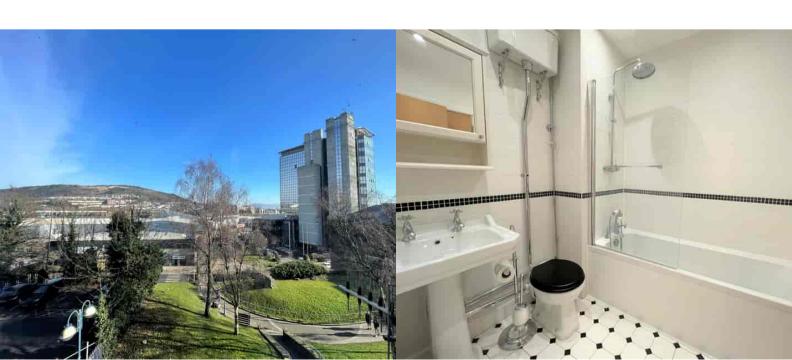

## Living Room / Bedroom Area (incorporating kitchen)

8.547m x 5.339m (28' 0" x 17' 6") [Measurements taken to furthest point of room]

Hardwood effect laminate flooring. Recessed ceiling spotlights. Two wall mounted panel heaters. Double glazed windows to front with double doors opening onto Juliet balcony with views towards Kilvey Hill.

#### **Bathroom**

1.877m x 1.969m (6' 2" x 6' 6") [Measurements taken to furthest point of room]
Tiled flooring. Partial wall tiling (fully tiled behind bath). Three piece suite comprising bath with shower attachment and monsoon

level WC. Recessed ceiling spotlights. Heated towel rail. Door to cupboard, housing water tank. Extractor fan.