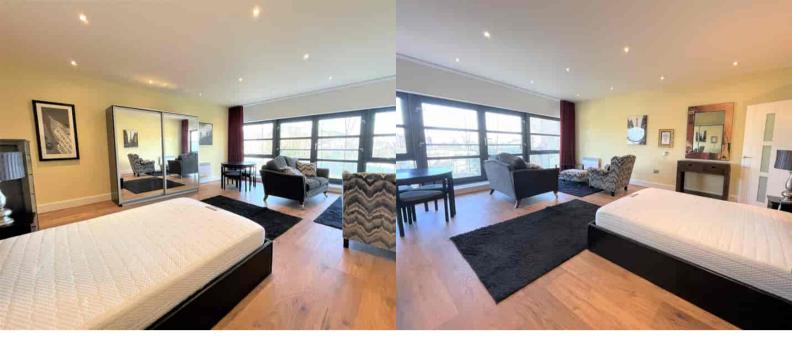

## Living Room / Bedroom Area (incorporating kitchen)

8.547m x 5.339m (28' 0" x 17' 6") [Measurements taken to furthest point of room]

Hardwood effect laminate flooring. Recessed ceiling spotlights. Two wall mounted panel heaters. Double glazed windows to front with double doors opening onto Juliet balcony with views towards Kilvey Hill.