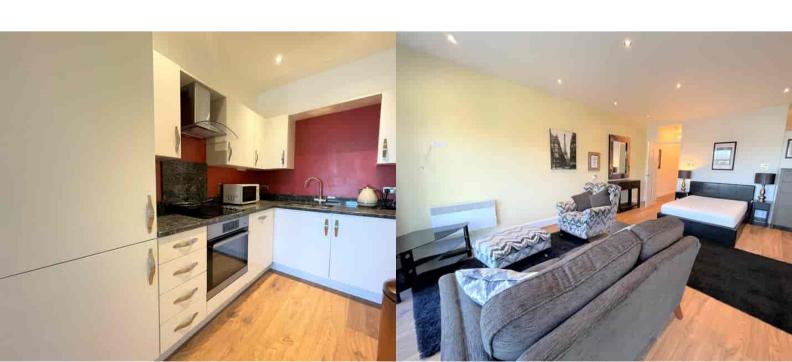

#### Kitchen Area

1.884m x 2.731m (6' 2" x 9' 0") [Measurements taken to furthest point of room]
Hardwood effect laminate flooring. Recessed ceiling spotlights. Wall and base units in gloss white, incorporating oven, hob and extractor hood. Inset sink and a half and drainer unit, integrated dishwasher, integrated fridge/freezer, integrated washer/dryer.

## Living Room / Bedroom Area (incorporating kitchen)

8.547m x 5.339m (28' 0" x 17' 6") [Measurements taken to furthest point of room]

Hardwood effect laminate flooring. Recessed ceiling spotlights. Two wall mounted panel heaters. Double glazed windows to front with double doors opening onto Juliet balcony with views towards Kilvey Hill.