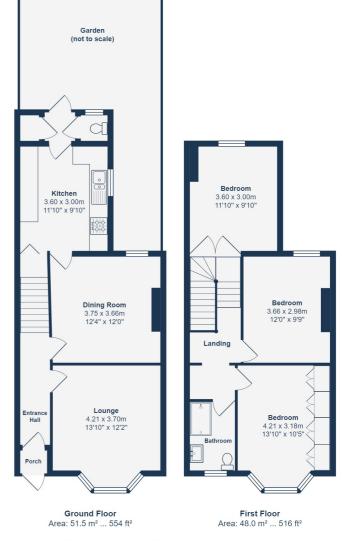

### Garden

Total Area: 99.4 m<sup>2</sup> ... 1070 ft<sup>2</sup> (excluding garden (not to scale)) of the plan, the dimensions and total area are approximated only and should not be relied upon

Drawn for Stanfords Sales & Lettings This floorplan is for illustrative purposes only. Whilst every effort has been made to ensure the accuracy

#### Lounge

13' 10" x 12' 2" (4.22m x 3.71m)

Bay window to front, laminate floor, coving to ceiling, dada rail, radiators

## **Dining Room**

12' 4" x 12' 0" (3.76m x 3.66m)

Window to rear, door to kitchen, laminate floor, coving, picture rail, radiator, door to:

# Kitchen

11' 10" x 9' 10" (3.61m x 3.00m)

Fitted with matching wall and base units with acrylic worktop over, stainless stell sink and drainer with mixer taps, undercounter double 110' 10" x 9' 10" (33.78m x 3.00m) oven with gas hob and hood above, space for fridge/freezer. dishwasher and washing machine. Doors to understairs cupboard unit, tiled floor, window to side, door leads to:

#### Bedroom

13' 10" x 12' 2" (4.22m x 3.71m)

With bay window to front, laminate flooring, radiator

#### Bedroom

12'0" x 9'9" (3.66m x 2.97m)

Window to rear, laminate flooring, picture rail and coving, cast iron fireplace, radiator.

#### Bedroom

Window to rear, laminate flooring, radiator,

OUTSIDE