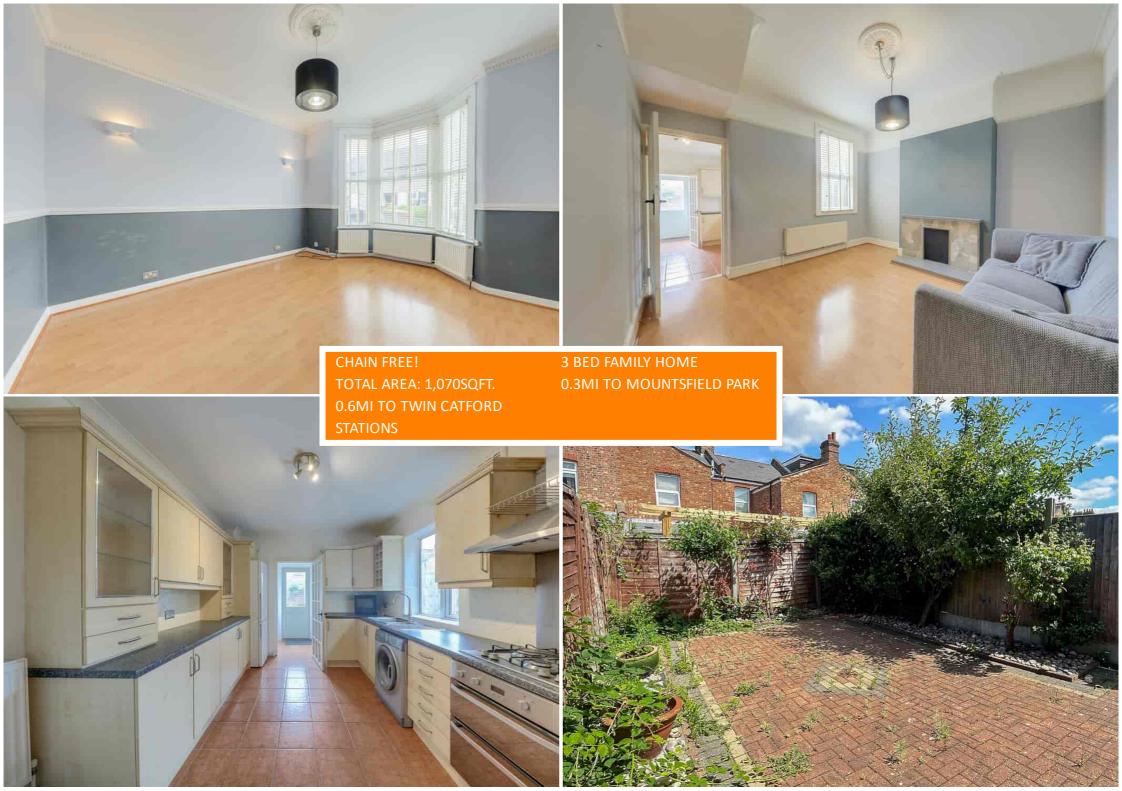

# Read all about it...

A bright and spacious three-bedroom family home, offered to the market with no onward chain.

Spanning just under 1,100sqft. of living space, the ground floor of this property features a bright reception and dining room with a generous kitchen to the back of the property, providing access to the rear garden. Additionally, there is a downstairs WC and understairs storage. Upstairs, there are three generously sized double bedrooms, a modern 3 piece family bathroom, and access to the loft for additional storage.

#### Lounge

13' 10" x 12' 2" (4.22m x 3.71m)

Bay window to front, laminate floor, coving to ceiling, dada rail, radiators

## **Dining Room**

12' 4" x 12' 0" (3.76m x 3.66m)

Window to rear, door to kitchen, laminate floor, coving, picture rail, radiator, door to:

# Kitchen

11' 10" x 9' 10" (3.61m x 3.00m)

Fitted with matching wall and base units with acrylic worktop over, stainless stell sink and drainer with mixer taps, undercounter double 110' 10" x 9' 10" (33.78m x 3.00m) oven with gas hob and hood above, space for fridge/freezer. dishwasher and washing machine. Doors to understairs cupboard unit, tiled floor, window to side, door leads to:

### Garden

Total Area: 99.4 m<sup>2</sup> ... 1070 ft<sup>2</sup> (excluding garden (not to scale)) of the plan, the dimensions and total area are approximated only and should not be relied upon

Drawn for Stanfords Sales & Lettings This floorplan is for illustrative purposes only. Whilst every effort has been made to ensure the accuracy