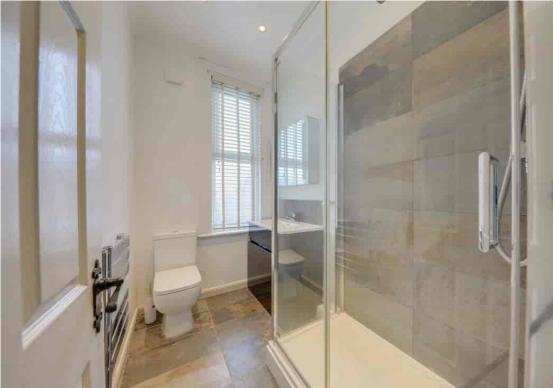

#### Shower Room

Suite comprising, low level WC, wash hand basin with cupboard below and shower closure. Towel rail, tiled floor and frosted window to front.