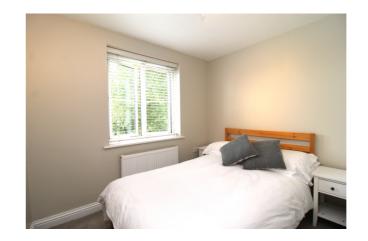

### **Bedroom One**

Double glazed window to side, radiator, door to:

## **Bedroom Two**

Double glazed window to side, radiator.