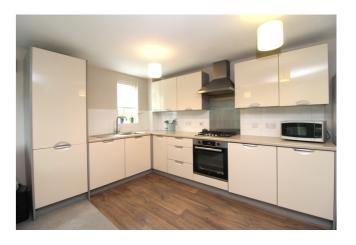

### Lounge/Kitchen-Diner

Open plan arrangement.

Lounge: Double glazed doors to Juliette balcony, television point, two radiators.

Kitchen: Modern fitted kitchen units with inset sink unit, integrated dishwasher. Inset four burner gas hob with extractor hood over with fitted electric oven below, concealed wall mounted gas boiler, space for fridge/freezer, double glazed window to side.