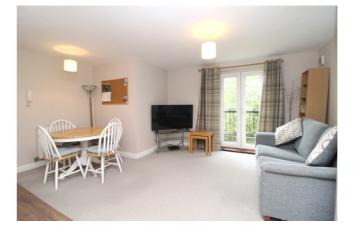

### Lounge/Kitchen-Diner

Open plan arrangement.

Lounge: Double glazed doors to Juliette balcony, television point, two radiators.

Kitchen: Modern fitted kitchen units with inset sink unit, integrated dishwasher. Inset four burner gas hob with extractor hood over with fitted electric oven below, concealed wall mounted gas boiler, space for fridge/freezer, double glazed window to side.