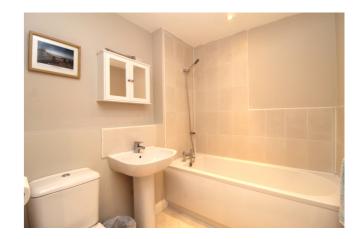

### Bathroom

### BATHROOM

Suite comprising with panelled bath with shower attachment over, low level WC, wash hand basin, radiator, vinyl flooring, partially tiled walls.