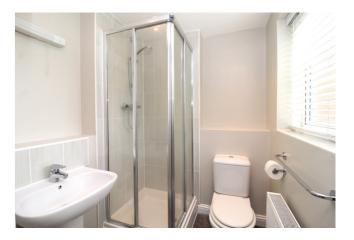

### **En Suite Shower Room**

Fitted suite with pedestal wash hand basin, shower stall with mains fed shower, low level WC, double glazed frosted window to side, radiator, extractor fan.