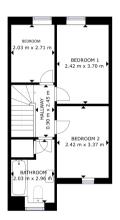

We make it happen.

Ground Floor W/C

**First Floor** 

**Floor Plan** 

GROSS INTERNAL MEA FLOOR : 36.44 NZ SECOND ROOR : 36.44 /r 🗖 Matterport

Second Bedroom

**Third Bedroom** 

Bathroom

All measurements provided are approximate and should be verified before exchange of contracts. No appliances have been tested and should be checked to ensure they are in good working order.

We make it happen.