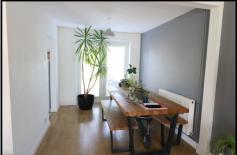

## **DINING AREA** 8'10 x 8'4 (2.69m x 2.54m)

With radiator, French doors opening onto rear garden and door to