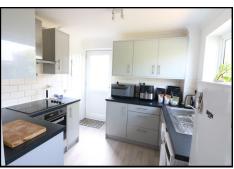

# **KITCHEN** 9' x 8'1 (2.74m x 2.46m)

A recently installed modern kitchen with a range of wall and base units with built-in oven with hob and extractor above, plumbing for washing machine, fridge space, work surface, wall tiling, storage cupboard, window to rear elevation and side external door.