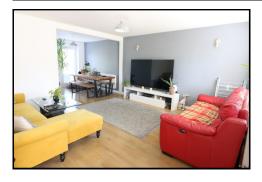

# **LOUNGE** 17' x 13'5 (5.18m x 4.09m)

A good size light and airy room with radiator, TV point, stairs leading to first floor and archway through to