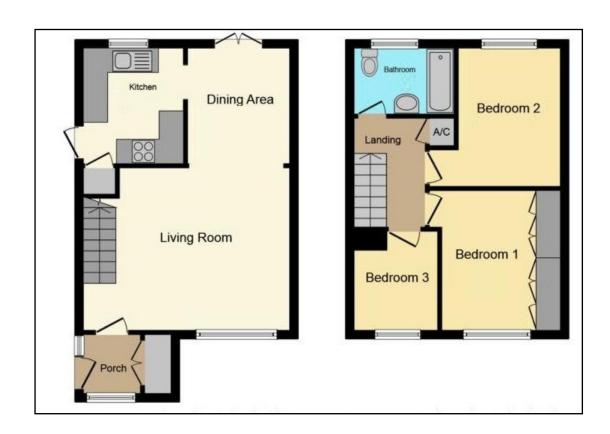

#### **PORCHWAY**

With door into

# **LOUNGE** 17' x 13'5 (5.18m x 4.09m)

A good size light and airy room with radiator, TV point, stairs leading to first floor and archway through to

## **DINING AREA** 8'10 x 8'4 (2.69m x 2.54m)

With radiator, French doors opening onto rear garden and door to

# **KITCHEN** 9' x 8'1 (2.74m x 2.46m)

A recently installed modern kitchen with a range of wall and base units with built-in oven with hob and extractor above, plumbing for washing machine, fridge space, work surface, wall tiling, storage cupboard, window to rear elevation and side external door.

### **LANDING**

**BEDROOM ONE** 11'7 x 10'10 (3.53m x 3.30m) With radiator, built-in wall length wardrobes and window to front elevation.

**BEDROOM TWO** 11'2 x 8'8 (3.40m x 2.64m) With radiator and window to rear elevation.

**BEDROOM THREE** 8' x 6'8 (2.44m x 2.03m) With radiator and window to front elevation.

### **BATHROOM**

Comprising panelled bath, wash-hand basin, low flush WC, wall tiling, radiator and window to rear elevation.