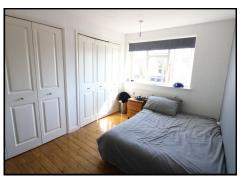

### **LANDING**

**BEDROOM ONE** 11'7 x 10'10 (3.53m x 3.30m) With radiator, built-in wall length wardrobes and window to front elevation.

**BEDROOM TWO** 11'2 x 8'8 (3.40m x 2.64m) With radiator and window to rear elevation.