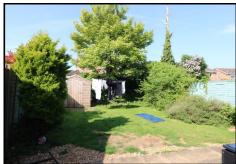

## **OUTSIDE**

The property has a lawned front garden and driveway which provides parking for at least two vehicles, whilst there is an enclosed private rear garden which is mainly laid to lawn with patio area and mature trees and shrubs.