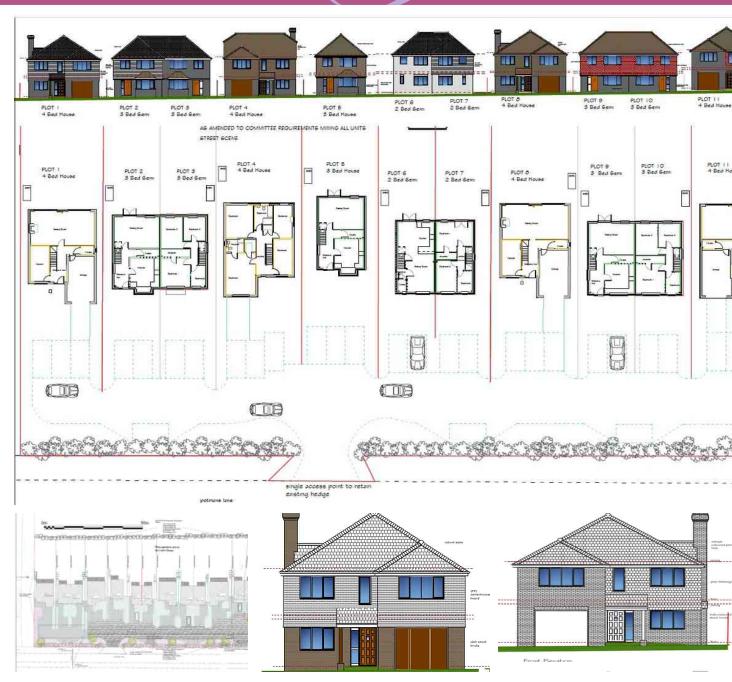

## Development Site Potmans Lane, Bexhill-on-Sea TN39 5JL £1,300,000 freehold

A wonderful opportunity to acquire a prime semi-rural development site set on the semi-rural outskirts of Bexhill with full planning permission to construct a mix of 12 houses with private driveways and gardens granted under Planning Ref. WD/2022/0649/MAJ won on appeal.

#### Description

A prime semi-rural development site with outline planning consent for a mix of 2, 3 and 4 bedroom houses granted under Ref: WD/2022/0649/MAJ. The current permission allows for 13 units, 4 of these units being affordable housing. We understand 4 will be built while the remaining portion will be discharged as a commuted sum of £90,000. approx. Each house will enjoy a private driveway and parking and an area of enclosed rear garden. The site backs onto fields with an attractive rural outlook. With its appealing location on the semi-rural outskirts of Bexhill a site visit is highly recommended.

#### PLOT I

Front Elevation Approximately 180 sq. m.

#### PLOT 2 and 3

Approximately 107.45 sq. m.

Front Elevation

Approximately 180 sq. m.

#### PLOT 5

PLOT 4

Please note this plot is to be retained by the vendors.

#### PLOT 6 and 7

Approximately 86.5 sq.m.

Front Elevation Approximately 180 sq.m.

#### PLOTS 9 and 10

Approximately 107.45 sq. m.

Agents Note

#### PLOT II

Front Flevation Approximately 180 sq. m.

### PLOTS 12 and 13

Approximately 86.5 sq. m.