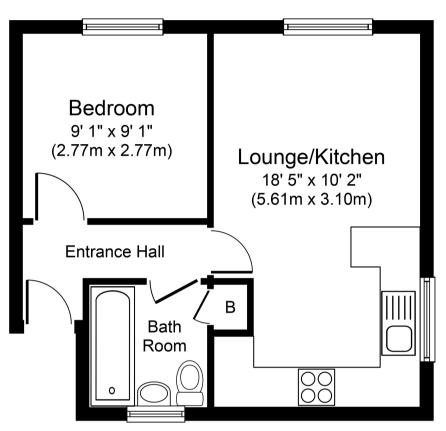

## ROOM DESCRIPTIONS

Approximate Floor Area 344 sq. ft. (32.0 sq. m.)

Whilst every attempt has been made to ensure the accuracy of the floor plan contained here, measurements of doors, windows, rooms and any other items are approximate and no responsibility is taken for any error, omission, or mis-statement. This plan is for illustrative purposes only and should be used as such by any prospective purchaser or tenant. The services, systems and appliances shown have not been tested and no guarantee as to their operability or efficiency can be given.