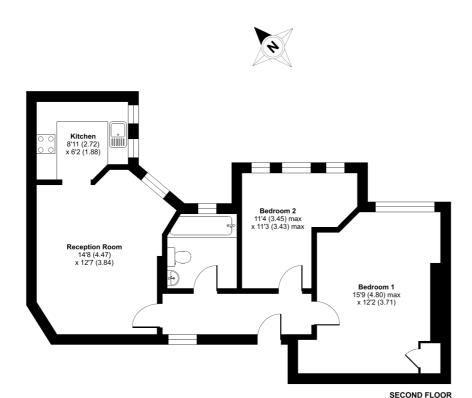

## Hammersmith Road, London, W14

Approximate Area = 676 sq ft / 62.8 sq m

For identification only - Not to scale

Floor plan produced in accordance with RICS Property Measurement Standards incorporating International Property Measurement Standards (IPMS2 Residential). ©n/checom 2023. Produced for Cow & Co Properties Ltd. REF: 941925