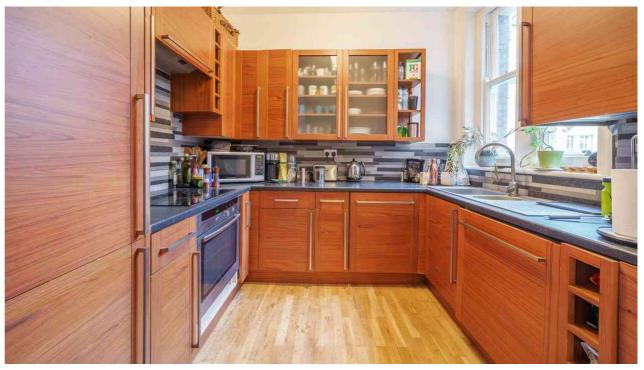

Hammersmith Road, London, W14 8QQ

AVAILABLE FROM 1ST JULY 2024 charming two bedroom flat located on the second floor of an impressive mansion block moments from Kensington High Street. In good decorative order this superb property comprises of a spacious reception room with a sociable open plan kitchen, a generously sized master bedroom, a second double bedroom and a modern bathroom.

Tel: 0208 065 0010 Web: cowandco-london.com

- Two bedroom apartment
- High Ceilings
- Close to Kensington High Street
- Large kitchen /dining room
- Close to Piccadilly and District Line Tube.
- Period character property
- Separate kitchen
- Spacious reception room with space to dine