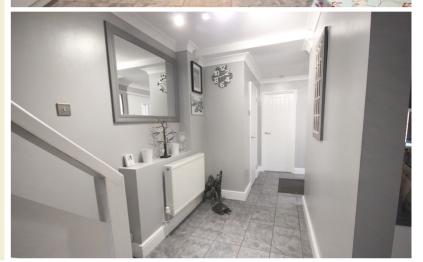

#### **Entrance Hall**

Composite entrance door to front, ceramic tiled flooring, radiator, stairs rising to first floor with under stairs cupboard.

#### Landing

Fitted carpet, coving, built-in cupboard with storage.