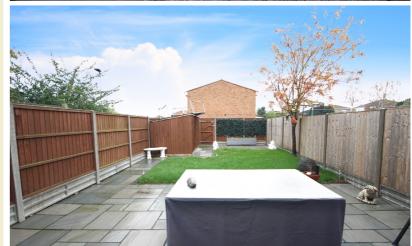

## Rear Garden

A west facing garden with patio area and a shaped lawn, timber fencing to sides and rear, access to the rear, outside lighting, wooden shed.