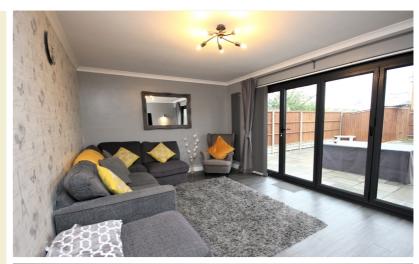

## Lounge

16' 7" x 12' 0" (5.05m x 3.66m) Coving, laminated flooring, two large wall-mounted radiators, double glazed bifolding doors to the rear garden.