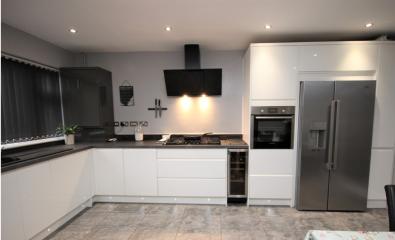

#### Kitchen/Breakfast Room

15' 10" x 10' 10" (4.83m x 3.30m) A range of base and wall mounted units with work surfaces over and lighting under, inset sink and drainer with mixer taps over, integrated dishwasher, five ring gas hob with extractor hood over, split level oven, built-in microwave, wine cooler, space for American style fridge freezer, wall mounted radiator, ceiling down-lighters, breakfast area, ceramic tiled flooring, plumbing for washing machine and area for tumble dryer, double glazed window to the front, wall mounted combi-boiler.