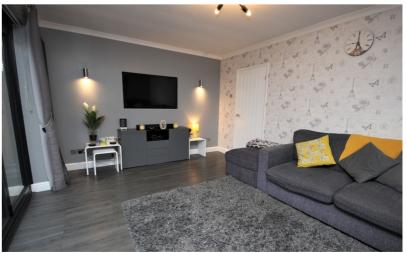

## Lounge

16' 7" x 12' 0" (5.05m x 3.66m) Coving, laminated flooring, two large wall-mounted radiators, double glazed bifolding doors to the rear garden.