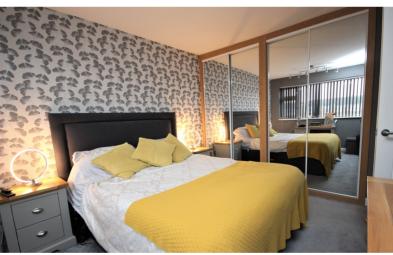

# **Bedroom One**

12' 2" x 11' 11" (3.71m x 3.63m) Double glazed window to the front, fitted carpet, ceiling to floor mirror fronted built-in wardrobes with hanging space and shelving.

## **Bedroom Two**

11' 9" x 11' 3" (3.58m x 3.43m) Double glazed window to the rear, wall mounted radiator, fitted carpet, built-in wardrobes with hanging space and shelving.

## **Bedroom Three**

8' 9" x 8' 7" (2.67m x 2.62m) Double glazed window to the rear, radiator, fitted carpet, built-in wardrobes with hanging space and shelving, access to loft.