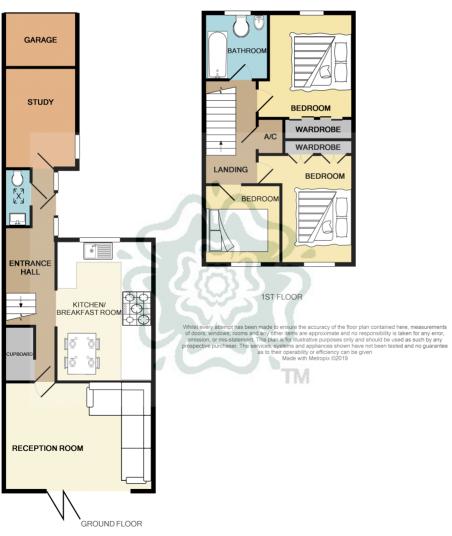

## **Ground Floor**

#### **Entrance Hall**

Composite entrance door to front, ceramic tiled flooring, radiator, stairs rising to first floor with under stairs cupboard.

#### Cloakroom

A suite comprising of a low level WC, wash hand basin, tiling to splashbacks, ceramic tiled flooring, skylight, heated towel rail.

## Study (No building regs)

11' 2" x 7' 9" (3.40m x 2.36m) Fitted carpet, double glazed window to the front, ceiling down-lighters, radiator.

## Lounge

16' 7" x 12' 0" (5.05m x 3.66m) Coving, laminated flooring, two large wall-mounted radiators, double glazed bifolding doors to the rear garden.

#### Kitchen/Breakfast Room

15' 10" x 10' 10" (4.83m x 3.30m) A range of base and wall mounted units with work surfaces over and lighting under, inset sink and drainer with mixer taps over, integrated dishwasher, five ring gas hob with extractor hood over, split level oven, built-in microwave, wine cooler, space for American style fridge freezer, wall mounted radiator, ceiling down-lighters, breakfast area, ceramic tiled flooring, plumbing for washing machine and area for tumble dryer, double glazed window to the front, wall mounted combi-boiler.

#### First Floor

#### Landing

Fitted carpet, coving, built-in cupboard with storage.

# **Bedroom One**

12' 2" x 11' 11" (3.71m x 3.63m) Double glazed window to the front, fitted carpet, ceiling to floor mirror fronted built-in wardrobes with hanging space and shelving.

## **Bedroom Two**

11' 9" x 11' 3" (3.58m x 3.43m) Double glazed window to the rear, wall mounted radiator, fitted carpet, built-in wardrobes with hanging space and shelving.

## **Bedroom Three**

8' 9" x 8' 7" (2.67m x 2.62m) Double glazed window to the rear, radiator, fitted carpet, built-in wardrobes with hanging space and shelving, access to loft.

## **Bathroom**

A suite comprising of a 'P' bath with rainfall shower over, low level WC, wash hand basin, double glazed window to the front, ceiling downlighters, tiling to splashbacks, vinyl flooring, heated towel rail, radiator.