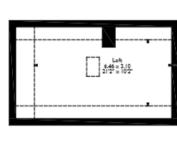

This property won't last long at this price point. Act quickly to secure your chance to own this home. Contact us today for <u>further details and make</u> this house your own.

Jubilee Crescent, Sherburn Hill, Durham,
Approximate Gross Internal Area
Main House = 144 Sq M/1549 Sq Ft
Garage = 15 Sq M/161 Sq Ft
Total = 159 Sq M/1710 Sq Ft

Ground Floor First Floor Loft Floor
Please note that the location of doors, windows and other items are approximate and this floorplan is to be used for illustrative purposes only. Unauthorized reproduction is prohibited.