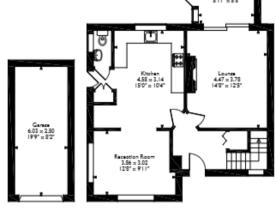

This property won't last long at this price point. Act quickly to secure your chance to own this home. Contact us today for <u>further details and make</u> this house your own.

Jubilee Crescent, Sherburn Hill, Durham,
Approximate Gross Internal Area
Main House = 144 Sq M/1549 Sq Ft
Garage = 15 Sq M/161 Sq Ft
Total = 159 Sq M/1710 Sq Ft

Ground Floor First Floor Loft Floor
Please note that the location of doors, windows and other items are approximate and this floorplan is to be used for illustrative purposes only. Unauthorized reproduction is prohibited.