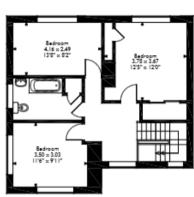

This property won't last long at this price point. Act quickly to secure your chance to own this home. Contact us today for <u>further details and make</u> this house your own.

Jubilee Crescent, Sherburn Hill, Durham,
Approximate Gross Internal Area
Main House = 144 Sq M/1549 Sq Ft
Garage = 15 Sq M/161 Sq Ft
Total = 159 Sq M/1710 Sq Ft

Ground Floor First Floor Loft Floor
Please note that the location of doors, windows and other items are approximate and this floorplan is to be used for illustrative purposes only. Unauthorized reproduction is prohibited.