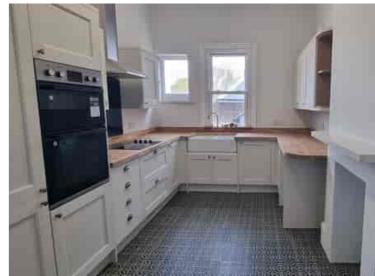

- A Spacious Character Apartment
- Completely Refurbished Apartment Throughout
  - Elegant Entrance Hall & Landing Areas
- Dual Aspect Lounge-Diner With Stunning Views
  - Three Good Size Bedrooms
  - Spacious Master Bedroom Suite
  - Fully Refurbished Fitted Kitchen
  - Fully Refurbished & New Carpets
  - Newly Fitted Carpets & Flooring
- Efficient Individually Controlled Electric Heating
  - Newly Installed Four Piece Bathroom Suite
    - Additional W.C With High Flush Sistern