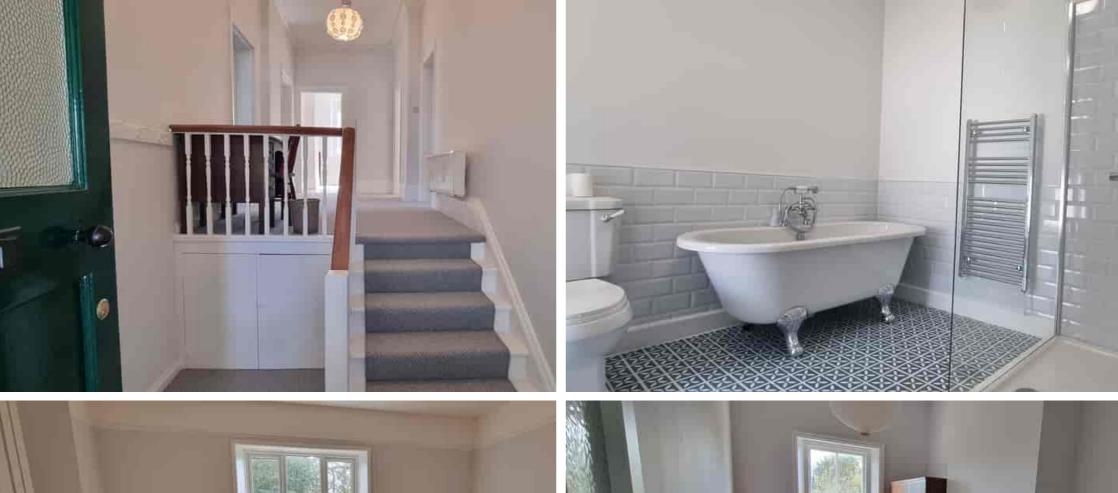

- A Spacious Character Apartment
- Completely Refurbished Apartment Throughout
  - Elegant Entrance Hall & Landing Areas
- Dual Aspect Lounge-Diner With Stunning Views
  - Three Good Size Bedrooms
  - Spacious Master Bedroom Suite
  - Fully Refurbished Fitted Kitchen
  - Fully Refurbished & New Carpets
  - Newly Fitted Carpets & Flooring
- Efficient Individually Controlled Electric Heating
  - Newly Installed Four Piece Bathroom Suite
    - Additional W.C With High Flush Sistern