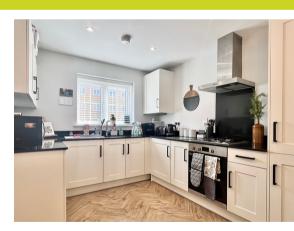

Internally the property benefits from, on the ground floor: Entrance hall, kitchen, living room and cloakroom. To the first floor: Landing, bedroom two which features a Juliette balcony, bedroom three and bathroom. To the top floor: Landing, bedroom one which features and En-suite, bedroom four and bathroom. Externally the property benefits from allocated parking for multiple vehicles and the rear garden which features patio space, lawn and storage.