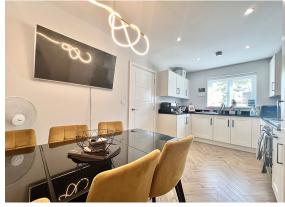

Internally the property benefits from, on the ground floor: Entrance hall, kitchen, living room and cloakroom. To the first floor: Landing, bedroom two which features a Juliette balcony, bedroom three and bathroom. To the top floor: Landing, bedroom one which features and En-suite, bedroom four and bathroom. Externally the property benefits from allocated parking for multiple vehicles and the rear garden which features patio space, lawn and storage.