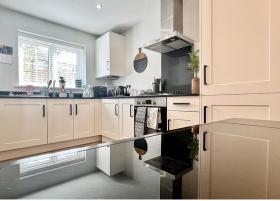

Internally the property benefits from, on the ground floor: Entrance hall, kitchen, living room and cloakroom. To the first floor: Landing, bedroom two which features a Juliette balcony, bedroom three and bathroom. To the top floor: Landing, bedroom one which features and En-suite, bedroom four and bathroom. Externally the property benefits from allocated parking for multiple vehicles and the rear garden which features patio space, lawn and storage.