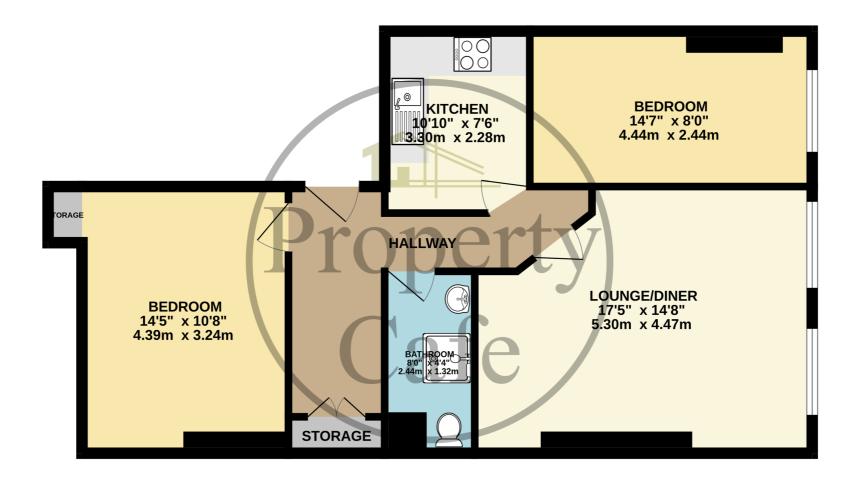

## GROUND FLOOR 680 sq.ft. (63.2 sq.m.) approx.

TOTAL FLOOR AREA : 680 sq.ft. (63.2 sq.m.) approx.

Whilst every attempt has been made to ensure the accuracy of the floorplan contained here, measurements of doors, windows, rooms and any other items are approximate and no responsibility is taken for any error, omission or mis-statement. This plan is for illustrative purposes only and should be used as such by any prospective purchaser. The services, systems and appliances shown have not been tested and no guarantee as to their operability or efficiency can be given. Made with Metropix ©2025

Bedrooms: 2 Receptions: 1 Council Tax: Band A Council Tax: Rate 1703 Parking Types: Permit. Heating Sources: Gas. Electricity Supply: Mains Supply. EPC Rating: D (67) Water Supply: Mains Supply. Sewerage: Mains Supply. Broadband Connection Types: FTTC. Accessibility Types: Not suitable for wheelchair users.