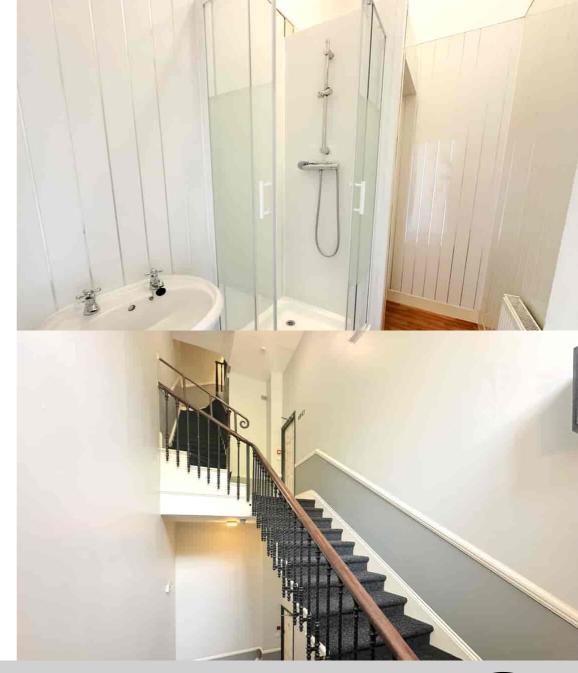

Flat 8, 2nd Floor, 108 Marina, St Leonards on Sea, East Sussex, TN38 OBP £835 pcm

Property Cafe are delighted to offer to let this fantastic second floor apartment situated in the popular St Leonards Marina, with excellent transport links into Hastings town centre and its variety of bars/restaurants and shopping outlets. Internally the accommodation in brief comprises, Secure communal hallway with stairs rising to the flat and a Large inner hallway with storage cupboard, two good size double bedrooms, a modern fitted shower room with high gloss aqua panelling, a modern fitted kitchen with integrated oven and hob and a spacious South facing lounge overlooking the stunning coastline offer ample space for relaxing dining and entertaining guests. Additionally the property has been decorated in neutral tones throughout and benefits further from traditional sash windows, tall ceilings with cornice mouldings and gas fired central heating. The property is available now on a long let and a minimum annual income of £25,050 per household is required to be eligible and early internal viewings are highly recommended. For additional information or to arrange your internal viewing, please contact our Bexhill office on 01424 224488 Option 2.

- Stunning coastline views.
- Traditional Victorian features.
  - Two double bedrooms.
  - Gas fired central heating.
- Second floor apartment to let.

- South facing lounge/diner.
- Excellent transport links into Hastings town centre.
  - Neutral decor throughout.
    - Modern fitted kitchen.
  - Modern fitted shower room.