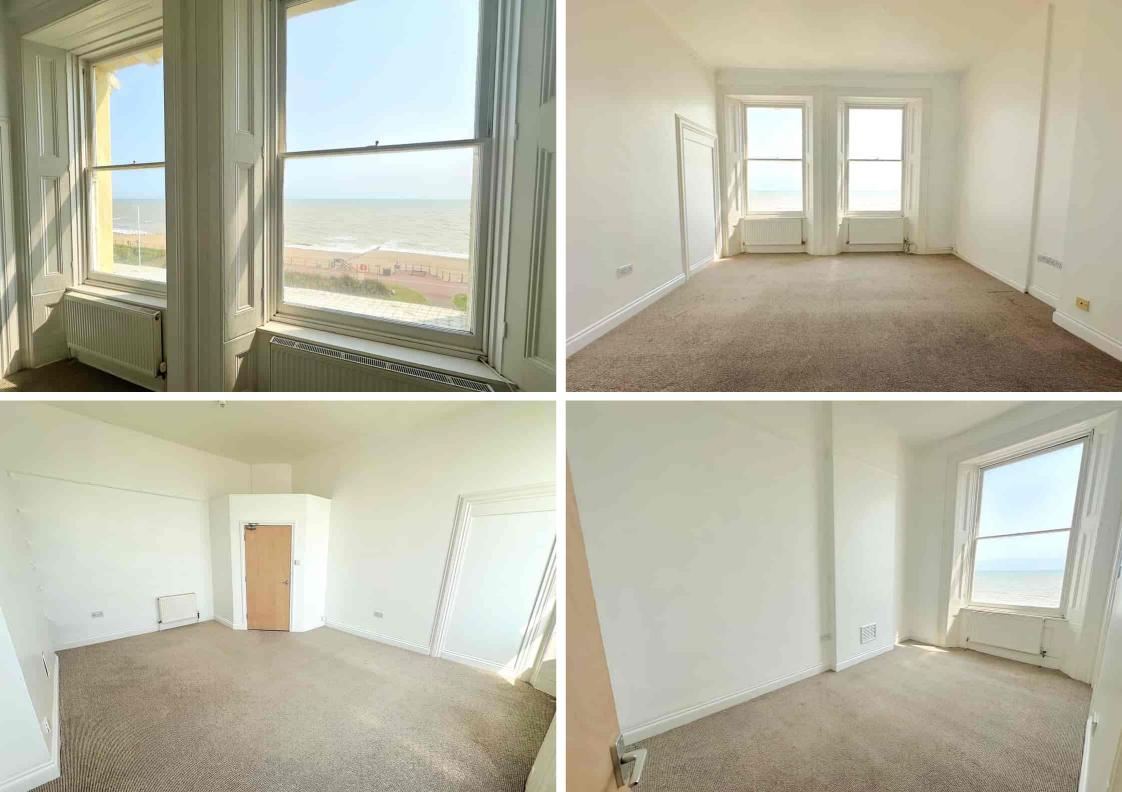

Flat 8, 2nd Floor, 108 Marina, St Leonards on Sea, East Sussex, TN38 OBP £835 pcm

Property Cafe are delighted to offer to let this fantastic second floor apartment situated in the popular St Leonards Marina, with excellent transport links into Hastings town centre and its variety of bars/restaurants and shopping outlets. Internally the accommodation in brief comprises, Secure communal hallway with stairs rising to the flat and a Large inner hallway with storage cupboard, two good size double bedrooms, a modern fitted shower room with high gloss aqua panelling, a modern fitted kitchen with integrated oven and hob and a spacious South facing lounge overlooking the stunning coastline offer ample space for relaxing dining and entertaining guests. Additionally the property has been decorated in neutral tones throughout and benefits further from traditional sash windows, tall ceilings with cornice mouldings and gas fired central heating. The property is available now on a long let and a minimum annual income of £25,050 per household is required to be eligible and early internal viewings are highly recommended. For additional information or to arrange your internal viewing, please contact our Bexhill office on 01424 224488 Option 2.

- Stunning coastline views.
- Traditional Victorian features.
  - Two double bedrooms.
  - Gas fired central heating.
- Second floor apartment to let.

- South facing lounge/diner.
- Excellent transport links into Hastings town centre.
  - Neutral decor throughout.
    - Modern fitted kitchen.
  - Modern fitted shower room.