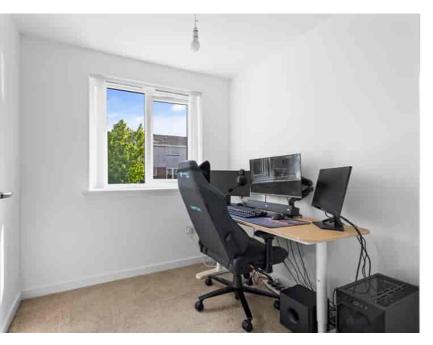

## **Bedroom Three**

2.24m x 2.16m (7' 4" x 7' 1") Single bedroom offering white décor, fitted carpet and double glazed window to the rear.