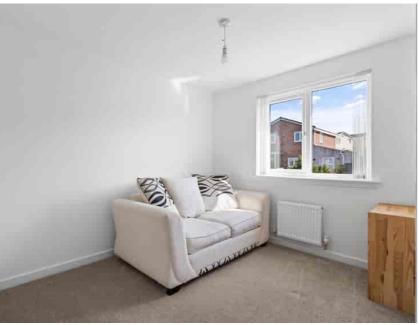

### Bedroom Two

2.45 m x 3.37 m (8' 0" x 11' 1") Generous double bedroom offering white décor, fitted carpet and double glazed window to the rear.

## **Bedroom Three**

2.24m x 2.16m (7' 4" x 7' 1") Single bedroom offering white décor, fitted carpet and double glazed window to the rear.