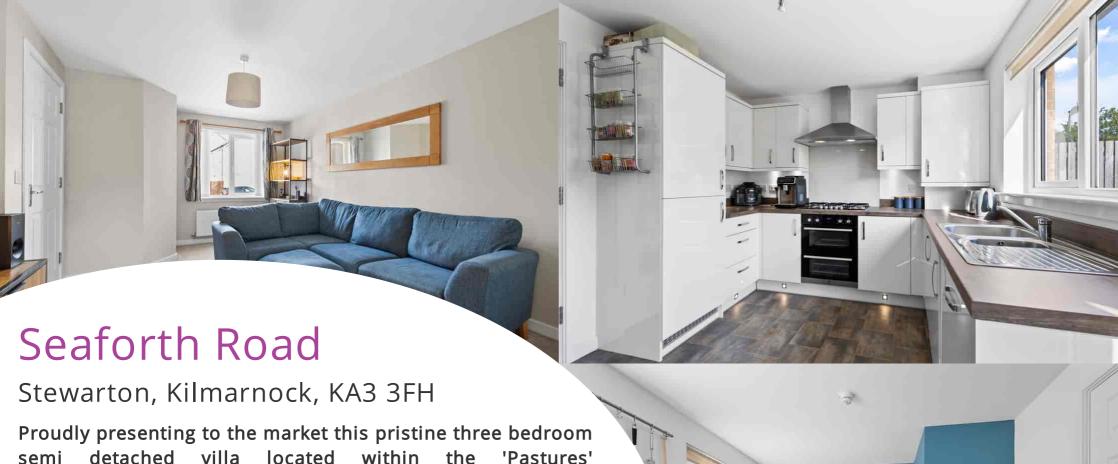

# Lounge

3.66m x 4.67m (12' 0" x 15' 4") Generous main apartment offering neutral décor, fitted carpet, double glazed window to the front and door access to hallway and kitchen/dining.

## Kitchen/Dining

2.89m x 4.79m (9' 6" x 15' 9") Modern fitted kitchen offering ample white gloss wall and base units with contrasting dark wood effect work surfaces, plentiful space for dining table and chairs, integrated oven with four burner gas hob and extractor hood, glass splashback, stainless steel sink and drainer, integrated fridge freezer, washing machine and dish washer, under cabinet and plinth lighting, double glazed window to the rear, vinyl flooring, white décor and double patio doors giving access to rear gardens.