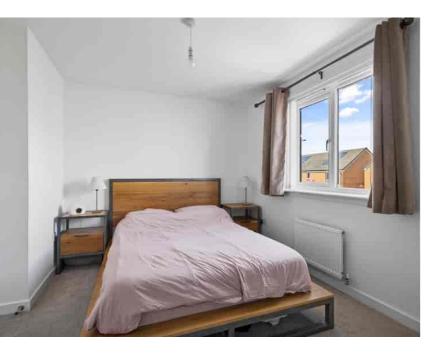

#### Bedroom One

3.70m x 3.09m (12' 2" x 10' 2") Generous double bedroom offering white décor, fitted carpet, double glazed window to the front and door access to en-suite.