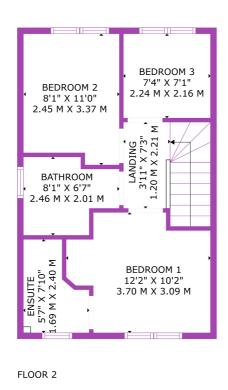

#### Bedroom One

3.70m x 3.09m (12' 2" x 10' 2") Generous double bedroom offering white décor, fitted carpet, double glazed window to the front and door access to en-suite.

#### **En-Suite**

1.69m x 2.40m (5' 7" x 7' 10") Three piece suite comprising of WC, wash hand basin and shower cubicle, vinyl flooring, tiling to shower cubicle, white décor and double glazed opaque window to the front.

### Bedroom Two

2.45 m x 3.37 m (8' 0" x 11' 1") Generous double bedroom offering white décor, fitted carpet and double glazed window to the rear.

## **Bedroom Three**

2.24m x 2.16m (7' 4" x 7' 1") Single bedroom offering white décor, fitted carpet and double glazed window to the rear.

## Bathroom

2.46m x 2.01m (8' 1" x 6' 7") Three piece suite comprising of WC, wash hand basin and bath, tiling to walls surrounding bath, vinyl flooring, green decor and double glazed opaque window to the side.