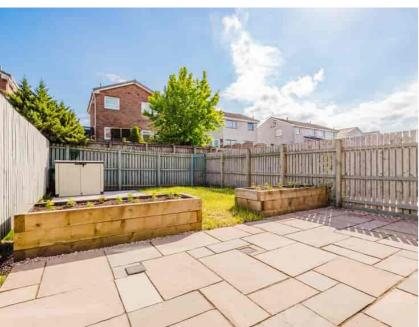

## External

Generous private gardens to the rear offering lawn and patio area, perfect for al fresco dining and entertaining with on street parking available to the front on chipped driveway.