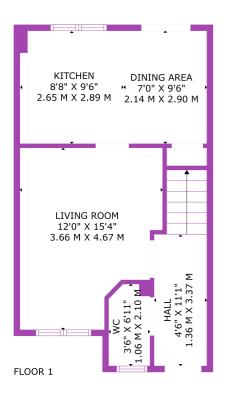

# Hallway

1.36m x 3.37m (4' 6" x 11' 1") Access via outer composite door into hallway offering white décor, fitted carpet, carpeted staircase to upper level and door access to lounge and WC/Cloaks.

# Lounge

3.66m x 4.67m (12' 0" x 15' 4") Generous main apartment offering neutral décor, fitted carpet, double glazed window to the front and door access to hallway and kitchen/dining.

## Kitchen/Dining

2.89m x 4.79m (9' 6" x 15' 9") Modern fitted kitchen offering ample white gloss wall and base units with contrasting dark wood effect work surfaces, plentiful space for dining table and chairs, integrated oven with four burner gas hob and extractor hood, glass splashback, stainless steel sink and drainer, integrated fridge freezer, washing machine and dish washer, under cabinet and plinth lighting, double glazed window to the rear, vinyl flooring, white décor and double patio doors giving access to rear gardens.

## WC/Cloaks

1.06m x 2.10m (3' 6" x 6' 11") Two piece suite comprising of WC and wash hand basin, white décor, vinyl flooring and double glazed opaque window to the front.