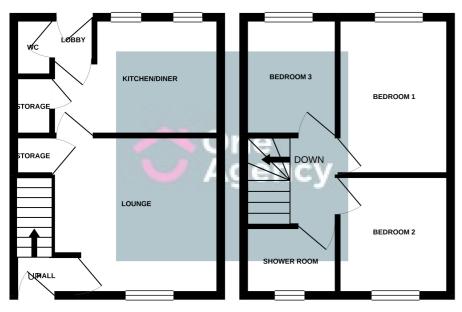

#### Ground Floor

#### Hall

Entered through a UPVC front door, radiator and carpet flooring.

#### Lounge

3.92m x 3.39m (12' 10" x 11' 1") A double glazed window to the front elevation, storage cupboard, radiator and carpet flooring.

#### Kitchen/Diner

4.40m x 2.94m (14' 5" x 9' 8") A range of wall and base units with worktops, oven with electric hob and hood over, plumbing for a washing machine, space for a fridge/freezer, tiled splashbacks, storage cupboard, double glazed window, access to rear lobby with back door to the garden and tiled flooring.

#### Guest W/C

A useful ground floor w/c, window and tiled flooring.

#### First Floor

#### Bedroom One

3.40m x 2.87m (11' 2" x 9' 5") A double glazed window to the rear, radiator and carpet flooring.

#### Bedroom Two

 $3.35m \times 3.01m (11' 0" \times 9' 11")$  A double glazed window to the front, radiator and carpet flooring.

#### **Bedroom Three**

A double glazed window to the rear, radiator and carpet flooring.

#### Shower Room

 $3.02m \ge 1.24m$  (9' 11"  $\ge 4'$  1") A walk in shower unit, pedestal hand wash basin, w/c, towel radiator, window to the front, storage space and tiled flooring.

#### External

Front - Steps leading up to a paved path to access the property, front garden area.

Rear - A paved area for seating and lawned section.

GROUND FLOOR

1ST FLOOR

Whils every attempt has been made to ensure the accuracy of the flooplan contained here, measurements of doors, windows, norms and any where liness are appointed and no responsibility is taken for any error, omission or mis-statement. This plan is for illustrative purposes only and should be used as such by any prospective purchaser. The services, systems and applicances shown have not been tested and no guarante as to their operability or efficiency can be given. Made with Netrop № 2021