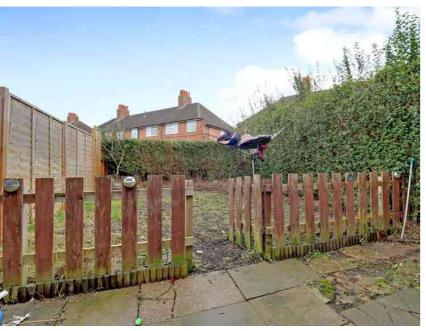

#### External

Front - Steps leading up to a paved path to access the property, front garden area.

Rear - A paved area for seating and lawned section.

GROUND FLOOR

1ST FLOOR

Whils every attempt has been made to ensure the accuracy of the flooplan contained here, measurements of doors, windows, norms and any where liness are appointed and no responsibility is taken for any error, omission or mis-statement. This plan is for illustrative purposes only and should be used as such by any prospective purchaser. The services, systems and applicances shown have not been tested and no guarante as to their operability or efficiency can be given. Made with Netrop № 2021