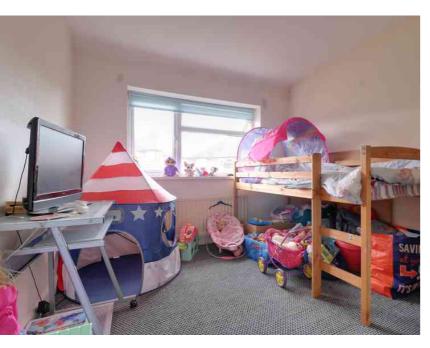

#### Bedroom One

3.40m x 2.87m (11' 2" x 9' 5") A double glazed window to the rear, radiator and carpet flooring.

#### Bedroom Two

 $3.35m \times 3.01m (11' 0" \times 9' 11")$  A double glazed window to the front, radiator and carpet flooring.

#### **Bedroom Three**

A double glazed window to the rear, radiator and carpet flooring.