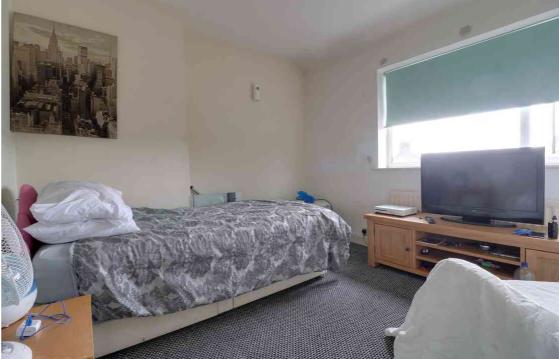

#### Bedroom One

3.40m x 2.87m (11' 2" x 9' 5") A double glazed window to the rear, radiator and carpet flooring.

#### Bedroom Two

 $3.35m \times 3.01m (11' 0" \times 9' 11")$  A double glazed window to the front, radiator and carpet flooring.

#### **Bedroom Three**

A double glazed window to the rear, radiator and carpet flooring.