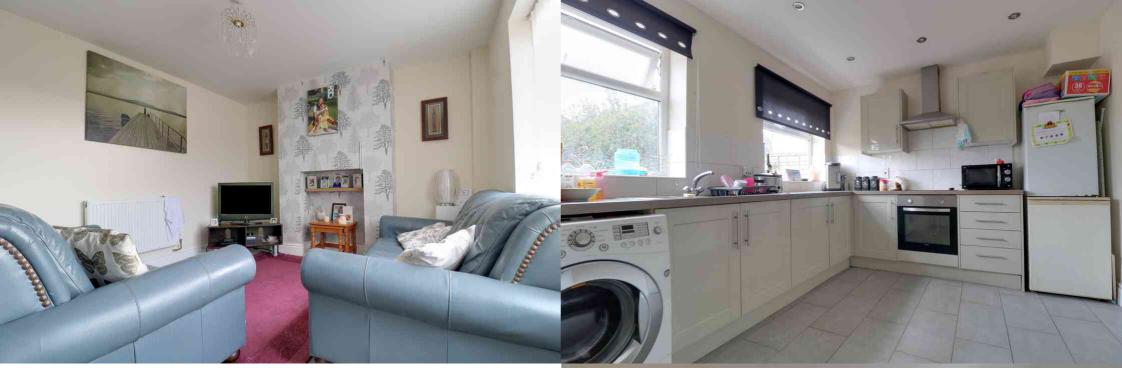

#### Lounge

3.92m x 3.39m (12' 10" x 11' 1") A double glazed window to the front elevation, storage cupboard, radiator and carpet flooring.

#### Kitchen/Diner

4.40m x 2.94m (14' 5" x 9' 8") A range of wall and base units with worktops, oven with electric hob and hood over, plumbing for a washing machine, space for a fridge/freezer, tiled splashbacks, storage cupboard, double glazed window, access to rear lobby with back door to the garden and tiled flooring.