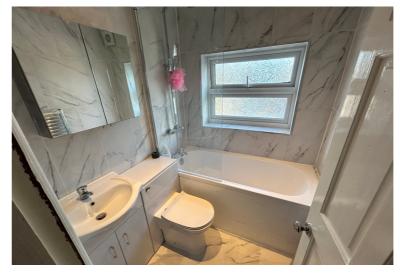

Presented in good decorative condition featuring a ground floor open planned arrangement including a modern fitted kitchen, ground floor shower room and first floor family bathroom which has just been installed, gas central heating and double glazed windows and doors.

The accommodation comprises; hall, through lounge/diner, bi-fold doors into the kitchen/family room and a shower room with w.c on the ground floor with three bedrooms and a family bathroom on the first floor.