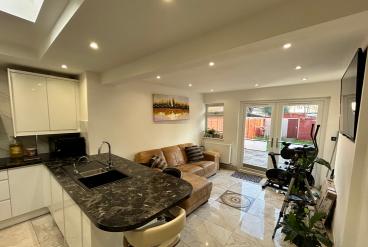

Presented in good decorative condition featuring a ground floor open planned arrangement including a modern fitted kitchen, ground floor shower room and first floor family bathroom which has just been installed, gas central heating and double glazed windows and doors.

The accommodation comprises; hall, through lounge/diner, bi-fold doors into the kitchen/family room and a shower room with w.c on the ground floor with three bedrooms and a family bathroom on the first floor.