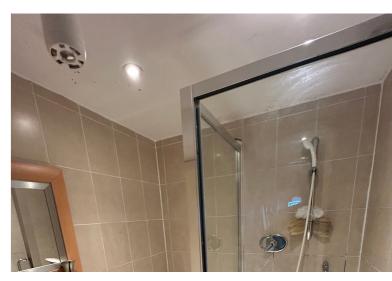

Presented in good decorative condition featuring a ground floor open planned arrangement including a modern fitted kitchen, ground floor shower room and first floor family bathroom which has just been installed, gas central heating and double glazed windows and doors.

The accommodation comprises; hall, through lounge/diner, bi-fold doors into the kitchen/family room and a shower room with w.c on the ground floor with three bedrooms and a family bathroom on the first floor.