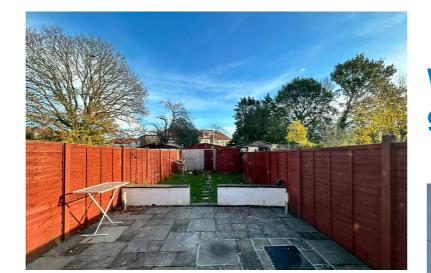

Outside there is off street parking on the front driveway and a detached garage at the rear.

The rear garden has a patio and lawn.