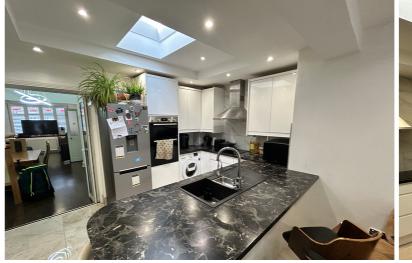

Presented in good decorative condition featuring a ground floor open planned arrangement including a modern fitted kitchen, ground floor shower room and first floor family bathroom which has just been installed, gas central heating and double glazed windows and doors.

The accommodation comprises; hall, through lounge/diner, bi-fold doors into the kitchen/family room and a shower room with w.c on the ground floor with three bedrooms and a family bathroom on the first floor.