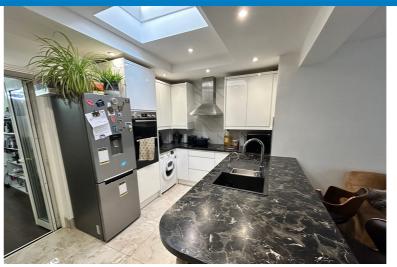

Presented in good decorative condition featuring a ground floor open planned arrangement including a modern fitted kitchen, ground floor shower room and first floor family bathroom which has just been installed, gas central heating and double glazed windows and doors.

The accommodation comprises; hall, through lounge/diner, bi-fold doors into the kitchen/family room and a shower room with w.c on the ground floor with three bedrooms and a family bathroom on the first floor.