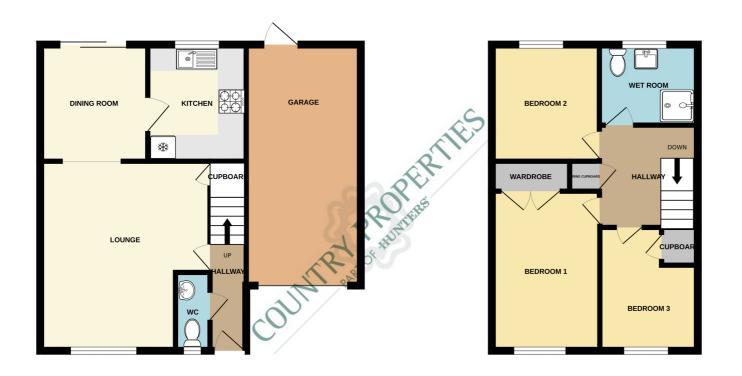

### **GROUND FLOOR**

## **FIRST FLOOR**

# Garage

Up & over door with power/light connected. Personal door to rear garden.

PRELIMINARY DETAILS - NOT YET APPROVED AND MAY BE SUBJECT TO CHANGES

GROUND FLOOR 1ST FLOOR

TIPPETT DRIVE, SHEFFORD

Whilst every attempt has been made to ensure the accuracy of the floorplan contained here, measurements of doors, windows, rooms and any other tens are approximate and no responsibility is taken for any error, omission or mis-statement. This plan is for illustrative purposes only and should be used as such by any prospective purchaser. The services, systems and appliances shown have not been tested and no guarantee as to their operability or efficiency can be given.