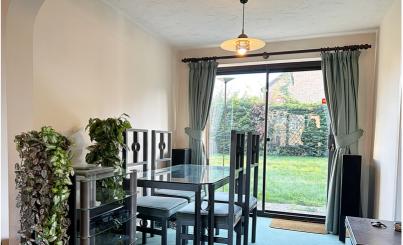

# **Dining Area**

8' 9" x 8' 0" (2.67m x 2.44m) Radiator. Double glazed french doors opening onto the rear garden. Door into: