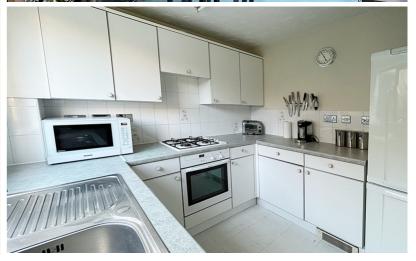

#### Kitchen

8' 9" x 7' 8" (2.67m x 2.34m) A range of wall and base units with rolled edge worksurfaces and tiled splashbacks. Inset stainless steel sink with drainer and mixer tap over. Space for oven and gas hob with extractor hood over. Space and plumbing for washing machine. Space for fridge/freezer. Wall mounted gas boiler. Kickboard heater. Double glazed leaded light window to rear.