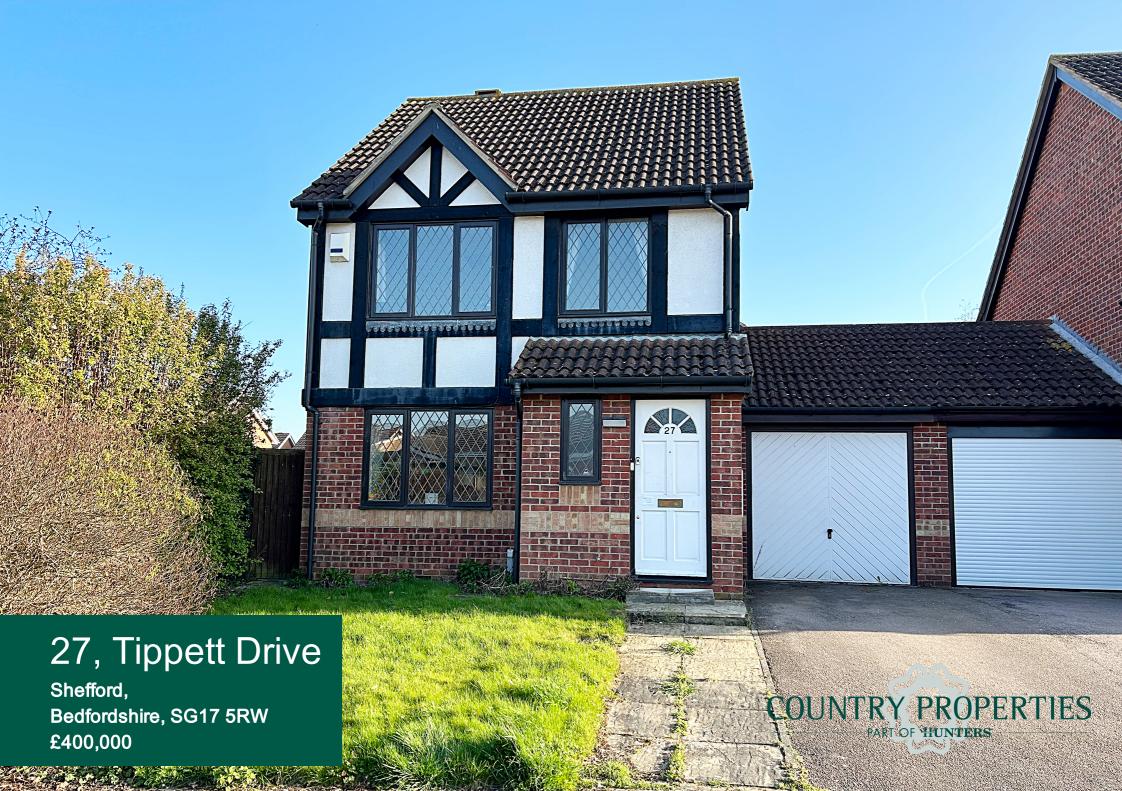

This 3 bedroom detached home with a south facing rear garden is situated on the popular 'Composers' development and offers scope to extend to the side and rear - subject to any necessary consents.

- Offered with no upward chain
- Potential to extend subject to necessary planning approval
- Southerly aspect rear garden
- Garage and driveway parking
- Riverside walks into Shefford town centre
- A short stroll to the Millennium green