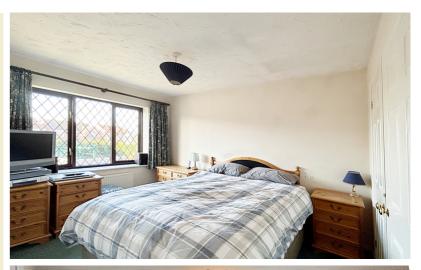

#### Bedroom 1

11' 8" x 8' 6" (3.56m x 2.59m) Double glazed leaded light window to front. Radiator. Fitted double wardrobe.

#### Bedroom 2

9' 9" (max) x 9' 2" (max) (2.97m x 2.79m) Double glazed leaded light window to rear. Radiator.

#### Bedroom 3

9' 3" x 7' 4" (2.82m x 2.24m) Double glazed leaded light window to front. Radiator. Bulk head storage cupboard.