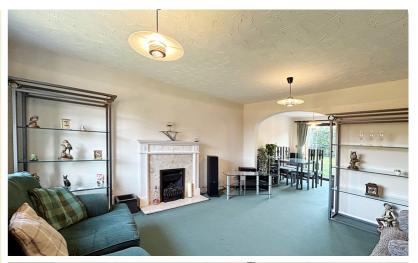

# Lounge Area

14' 3" (max) x 12' 9" (max) (4.34m x 3.89m) Double glazed leaded light window to front. Radiator. Understairs storage cupboard. Coal effect gas fire with timber surround and marble hearth. Archway to:

# **Dining Area**

8' 9" x 8' 0" (2.67m x 2.44m) Radiator. Double glazed french doors opening onto the rear garden. Door into: