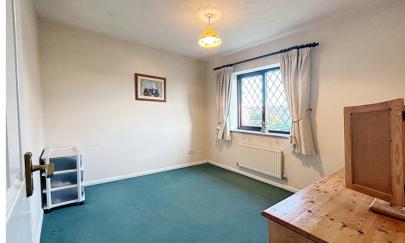

#### Bedroom 1

11' 8" x 8' 6" (3.56m x 2.59m) Double glazed leaded light window to front. Radiator. Fitted double wardrobe.

#### Bedroom 2

9' 9" (max) x 9' 2" (max) (2.97m x 2.79m) Double glazed leaded light window to rear. Radiator.

#### Bedroom 3

9' 3" x 7' 4" (2.82m x 2.24m) Double glazed leaded light window to front. Radiator. Bulk head storage cupboard.