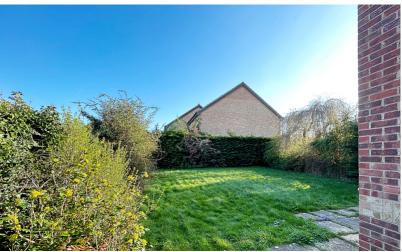

## Rear Garden

Southerly aspect garden laid mainly to lawn with paved patio area and well stocked flower/shrub borders. Service light. Cold water tap. Personal door to garage. Gated access to front.