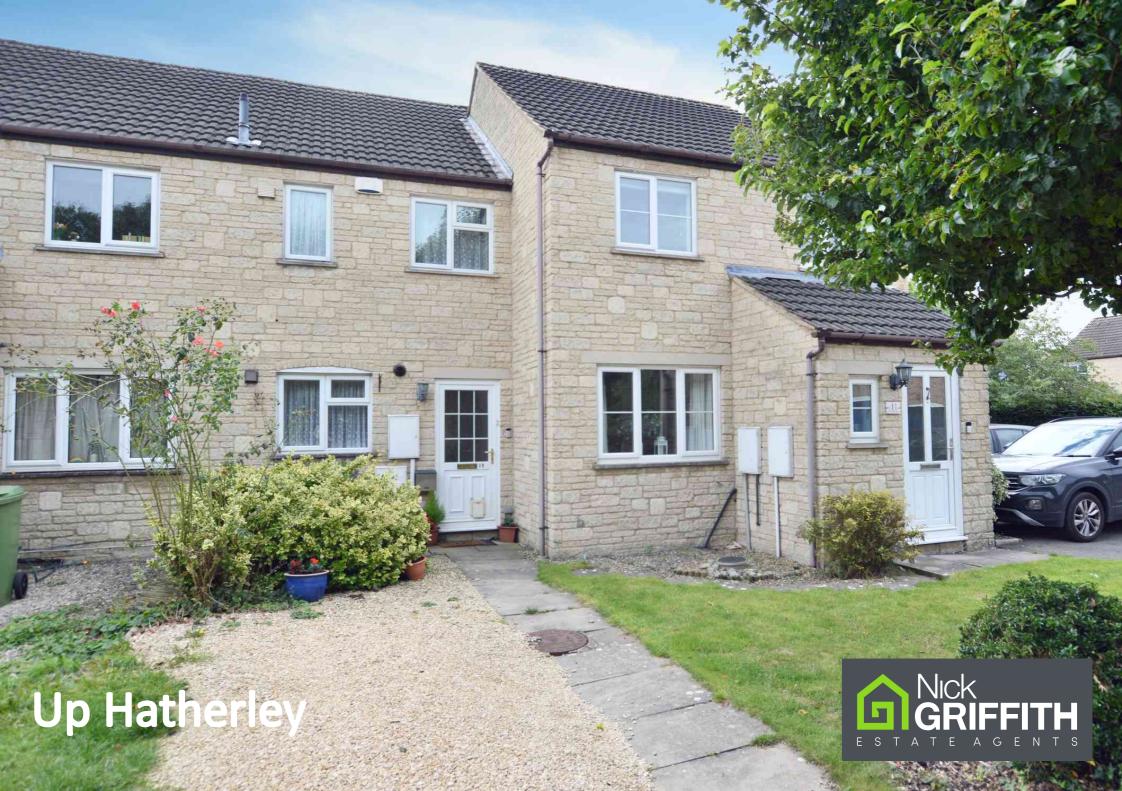

## **Up Hatherley**

# Azalea Drive, Up Hatherley, Cheltenham, GL51 3EA £259,950 Freehold

A 2 bedroom, mid terrace, property with off-road parking and garden with rear pedestrian access, offered for sale with no onward chain.

### Description

Built by Westbury Homes in the 1990s, this modern mid terrace property is nicely situated within a popular residential location. The ground floor accommodation includes an entrance hall, kitchen, and a living/dining room with French doors leading to the rear garden. On the first floor, there are 2 bedrooms, the principal bedroom having built-in wardrobes, and a modern bathroom. Outside, there is an enclosed rear garden, paved for easy maintenance with rear pedestrian access, and a timber garden shed. To the front of the property, there is a gravelled area providing an off-road parking space.