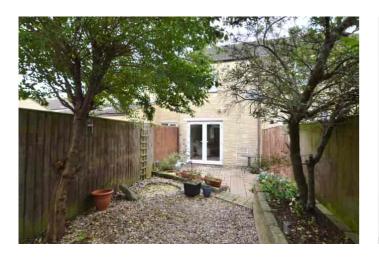

### Description

Built by Westbury Homes in the 1990s, this modern mid terrace property is nicely situated within a popular residential location. The ground floor accommodation includes an entrance hall, kitchen, and a living/dining room with French doors leading to the rear garden. On the first floor, there are 2 bedrooms, the principal bedroom having built-in wardrobes, and a modern bathroom. Outside, there is an enclosed rear garden, paved for easy maintenance with rear pedestrian access, and a timber garden shed. To the front of the property, there is a gravelled area providing an off-road parking space.