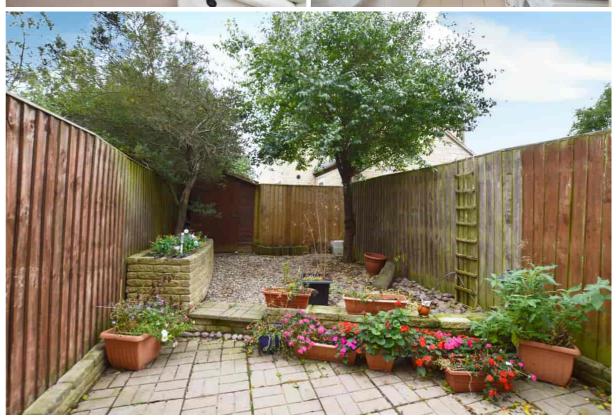

### Description

Built by Westbury Homes in the 1990s, this modern mid terrace property is nicely situated within a popular residential location. The ground floor accommodation includes an entrance hall, kitchen, and a living/dining room with French doors leading to the rear garden. On the first floor, there are 2 bedrooms, the principal bedroom having built-in wardrobes, and a modern bathroom. Outside, there is an enclosed rear garden, paved for easy maintenance with rear pedestrian access, and a timber garden shed. To the front of the property, there is a gravelled area providing an off-road parking space.