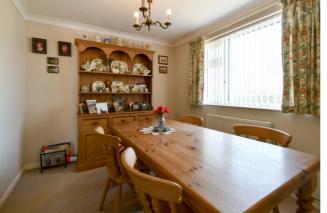

Kempston Rural is a located to countryside walks and within walking distance of Primary School and shops. Ideally located within easy reach of the A421, A428 and onwards to A1 and M1

Entering the property into the porch with further door into the entrance hall. The entrance hall allows access to all rooms that the bungalow has to offer. The refitted cloakroom is found to the front. The dining room is off the hall with window overlooking the front of the property and arch which allows access to the sizeable lounge with large windows allowing natural light to flow in. The lounge has it's own door back into the hallway. Directly opposite is the immaculate kitchen with a vast array of cupboards and work surfaces. Built in oven with induction hob and extractor over. Built in fridge/freezer and space for washing machine and dishwasher, Window over looks the rear of the property and a door allows access into the enclosed private garden. Further down the hall you have the three proportional bedrooms and the beautiful re-fitted shower room, which like the rest of the property is in immaculate order. Outside you have a private fully enclosed garden which is shingled to allow easy upkeep. Featured paved patio area which is ideal for entertaining. To the front it is shielded by the a hedge boundary which is shingled and give the option of further parking if required. The garage is separate from the bungalow and has access either from the garden or from the drive to the side. Power supplied and window. You have driveway with parking for a couple of vehicles.