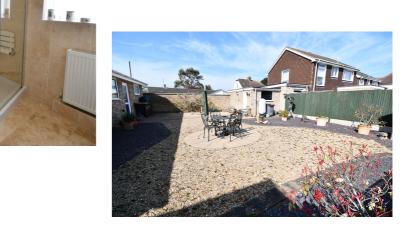

Kempston Rural is a located to countryside walks and within walking distance of Primary School and shops. Ideally located within easy reach of the A421, A428 and onwards to A1 and M1

Entering the property into the porch with further door into the entrance hall. The entrance hall allows access to all rooms that the bungalow has to offer. The refitted cloakroom is found to the front. The dining room is off the hall with window overlooking the front of the property and arch which allows access to the sizeable lounge with large windows allowing natural light to flow in. The lounge has it's own door back into the hallway. Directly opposite is the immaculate kitchen with a vast array of cupboards and work surfaces. Built in oven with induction hob and extractor over. Built in fridge/freezer and space for washing machine and dishwasher, Window over looks the rear of the property and a door allows access into the enclosed private garden. Further down the hall you have the three proportional bedrooms and the beautiful re-fitted shower room, which like the rest of the property is in immaculate order. Outside you have a private fully enclosed garden which is shingled to allow easy upkeep. Featured paved patio area which is ideal for entertaining. To the front it is shielded by the a hedge boundary which is shingled and give the option of further parking if required. The garage is separate from the bungalow and has access either from the garden or from the drive to the side. Power supplied and window. You have driveway with parking for a couple of vehicles.