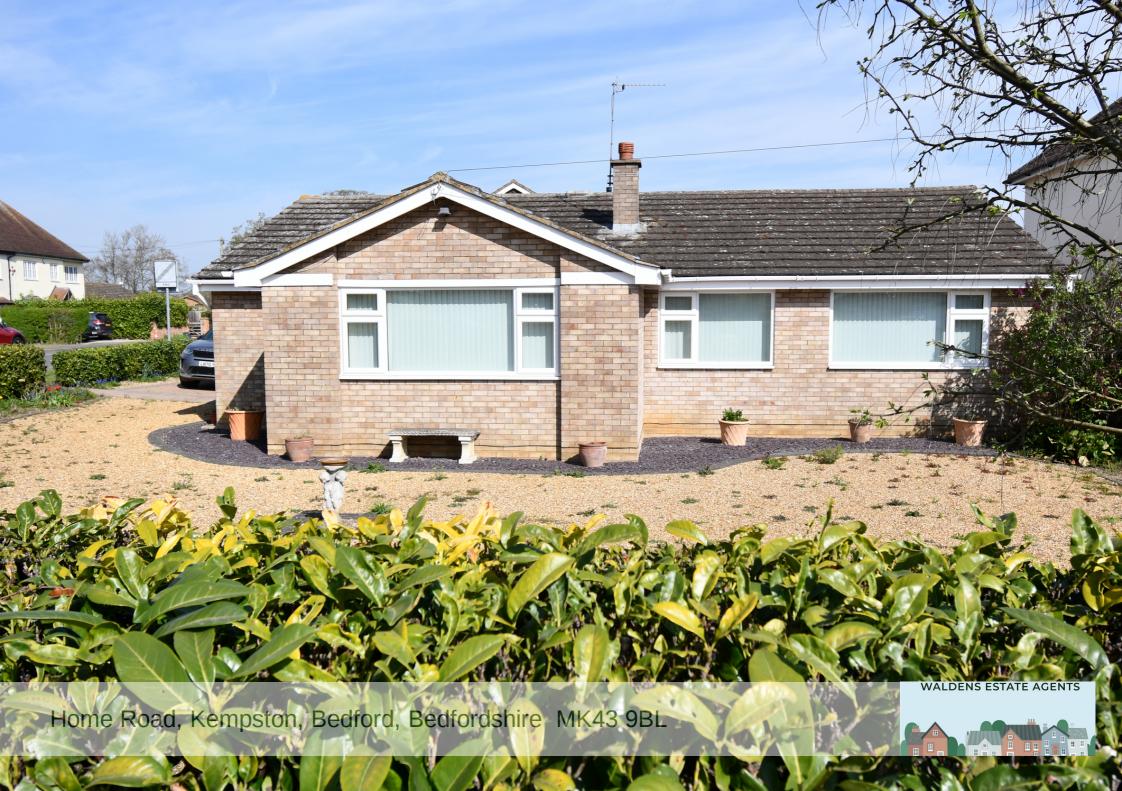

Home Road Kempston Bedford Bedfordshire MK43 9BL

Guide Price £485,000

Individually built three bedroom detached bungalow in immaculate condition. Lounge with arch leading into dining room. Fitted kitchen with some built in appliances. Re-fitted shower room. Separate re-fitted cloakroom. Garage, ample parking. Front and rear low maintenance garden.

- Detached Bungalow
- Immaculate Condition
- Re-Fitted Shower Room
- Good Sized Lounge
- Double Glazed
- Dining Room
- Re-Fitted Cloakroom
- Immaculate Condition Kitchen
- Garage & Driveway
- Low Maintenance Front and Rear Garden
  - Council Tax Band E
  - Energy Efficiency Rating D

Kempston Rural is a located to countryside walks and within walking distance of Primary School and shops. Ideally located within easy reach of the A421, A428 and onwards to A1 and M1

Entering the property into the porch with further door into the entrance hall. The entrance hall allows access to all rooms that the bungalow has to offer. The refitted cloakroom is found to the front. The dining room is off the hall with window overlooking the front of the property and arch which allows access to the sizeable lounge with large windows allowing natural light to flow in. The lounge has it's own door back into the hallway. Directly opposite is the immaculate kitchen with a vast array of cupboards and work surfaces. Built in oven with induction hob and extractor over. Built in fridge/freezer and space for washing machine and dishwasher, Window over looks the rear of the property and a door allows access into the enclosed private garden. Further down the hall you have the three proportional bedrooms and the beautiful re-fitted shower room, which like the rest of the property is in immaculate order. Outside you have a private fully enclosed garden which is shingled to allow easy upkeep. Featured paved patio area which is ideal for entertaining. To the front it is shielded by the a hedge boundary which is shingled and give the option of further parking if required. The garage is separate from the bungalow and has access either from the garden or from the drive to the side. Power supplied and window. You have driveway with parking for a couple of vehicles.