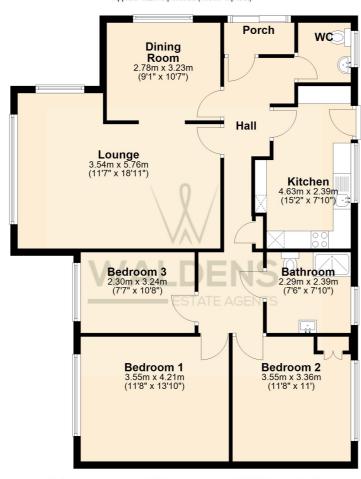

## **Ground Floor**

Approx. 102.1 sq. metres (1098.7 sq. feet)

Total area: approx. 102.1 sq. metres (1098.7 sq. feet)

Total floor area excludes outbuildings Plan produced using PlanUp.

The information contained in the property details are designed to help you decide whether you would like to view the property and to avoid wasting your time in viewing unsuitable properties. We endeavour to ensure accurate information is detailed, but we are largely guided by information supplied to us by the seller. We are unable to check all aspects of the property as this would be prohibitive. Some of the photographs are taken using a wide- angled lens. Where a floor plan has been provided, this is for guidance purposes only.