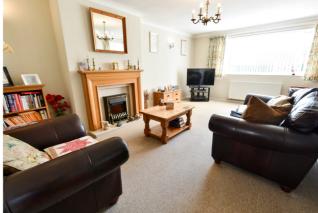

Kempston Rural is a located to countryside walks and within walking distance of Primary School and shops. Ideally located within easy reach of the A421, A428 and onwards to A1 and M1

Entering the property into the porch with further door into the entrance hall. The entrance hall allows access to all rooms that the bungalow has to offer. The refitted cloakroom is found to the front. The dining room is off the hall with window overlooking the front of the property and arch which allows access to the sizeable lounge with large windows allowing natural light to flow in. The lounge has it's own door back into the hallway. Directly opposite is the immaculate kitchen with a vast array of cupboards and work surfaces. Built in oven with induction hob and extractor over. Built in fridge/freezer and space for washing machine and dishwasher, Window over looks the rear of the property and a door allows access into the enclosed private garden. Further down the hall you have the three proportional bedrooms and the beautiful re-fitted shower room, which like the rest of the property is in immaculate order. Outside you have a private fully enclosed garden which is shingled to allow easy upkeep. Featured paved patio area which is ideal for entertaining. To the front it is shielded by the a hedge boundary which is shingled and give the option of further parking if required. The garage is separate from the bungalow and has access either from the garden or from the drive to the side. Power supplied and window. You have driveway with parking for a couple of vehicles.