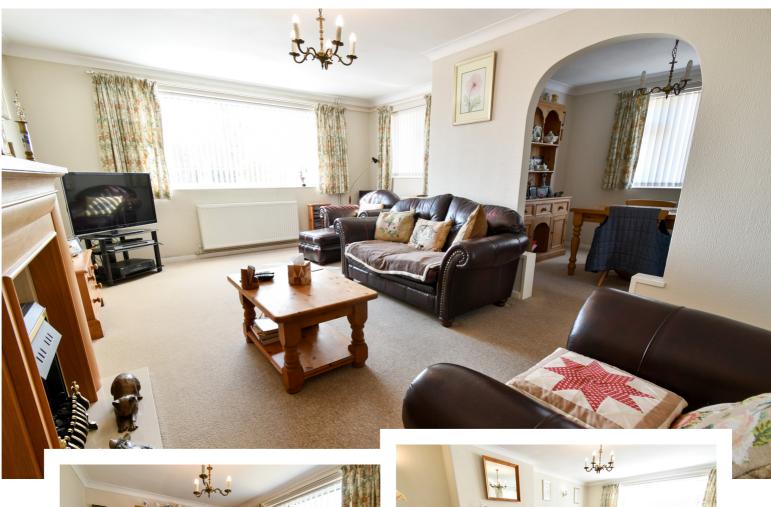

Kempston Rural is a located to countryside walks and within walking distance of Primary School and shops. Ideally located within easy reach of the A421, A428 and onwards to A1 and M1

Entering the property into the porch with further door into the entrance hall. The entrance hall allows access to all rooms that the bungalow has to offer. The refitted cloakroom is found to the front. The dining room is off the hall with window overlooking the front of the property and arch which allows access to the sizeable lounge with large windows allowing natural light to flow in. The lounge has it's own door back into the hallway. Directly opposite is the immaculate kitchen with a vast array of cupboards and work surfaces. Built in oven with induction hob and extractor over. Built in fridge/freezer and space for washing machine and dishwasher, Window over looks the rear of the property and a door allows access into the enclosed private garden. Further down the hall you have the three proportional bedrooms and the beautiful re-fitted shower room, which like the rest of the property is in immaculate order. Outside you have a private fully enclosed garden which is shingled to allow easy upkeep. Featured paved patio area which is ideal for entertaining. To the front it is shielded by the a hedge boundary which is shingled and give the option of further parking if required. The garage is separate from the bungalow and has access either from the garden or from the drive to the side. Power supplied and window. You have driveway with parking for a couple of vehicles.