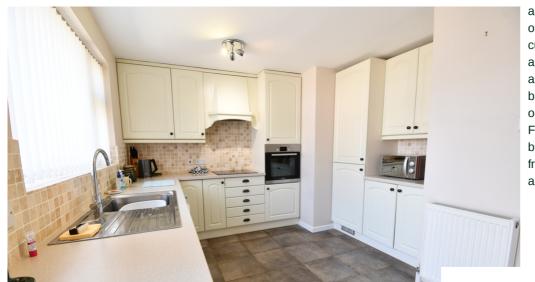

Kempston Rural is a located to countryside walks and within walking distance of Primary School and shops. Ideally located within easy reach of the A421, A428 and onwards to A1 and M1

Entering the property into the porch with further door into the entrance hall. The entrance hall allows access to all rooms that the bungalow has to offer. The refitted cloakroom is found to the front. The dining room is off the hall with window overlooking the front of the property and arch which allows access to the sizeable lounge with large windows allowing natural light to flow in. The lounge has it's own door back into the hallway. Directly opposite is the immaculate kitchen with a vast array of cupboards and work surfaces. Built in oven with induction hob and extractor over. Built in fridge/freezer and space for washing machine and dishwasher, Window over looks the rear of the property and a door allows access into the enclosed private garden. Further down the hall you have the three proportional bedrooms and the beautiful re-fitted shower room, which like the rest of the property is in immaculate order. Outside you have a private fully enclosed garden which is shingled to allow easy upkeep. Featured paved patio area which is ideal for entertaining. To the front it is shielded by the a hedge boundary which is shingled and give the option of further parking if required. The garage is separate from the bungalow and has access either from the garden or from the drive to the side. Power supplied and window. You have driveway with parking for a couple of vehicles.