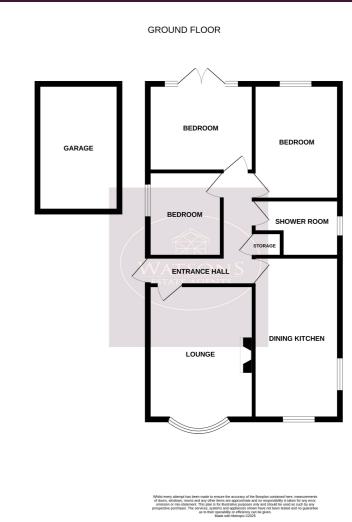

## **Ground Floor**

#### **Entrance Hall**

UPVC double glazed entrance door to the side, radiator built in storage cupboard and access to the attic. Doors to the lounge, dining kitchen, shower room and all bedrooms.

## Lounge

4.21m x 3.34m (13' 10" x 10' 11") UPVC double glazed bay window to the front, and window to the side. Feature fireplace surround with inset real flame gas fire and radiator.

# **Dining Kitchen**

5.12m x 2.72m (16' 10" x 8' 11") A range of matching wall & base units with worksurfaces incorporating an inset stainless steel sink and drainer unit. Integrated appliances including electric oven and hob with extractor over. Tiled floor, 2 radiators, wall mounted combination boiler and plumbing for washing machine. UPVC double glazed windows to the rear and side.

#### **Bedroom 1**

3.63m x 2.75m (11' 11" x 9' 0") UPVC double glazed window to the rear and radiator.

### **Bedroom 2**

3.36m x 2.76m (11' 0" x 9' 1") UPVC double glazed windows and French doors to the rear. Radiator.

## **Bedroom 3**

2.38m x 2.31m (7' 10" x 7' 7") UPVC double glazed window to the side and radiator.

## **Shower Room**

White 3 piece suite comprising wc, vanity sink unit with storage and shower cubicle with electric shower. Partly tiled walls, radiator and obscured uPVC double glazed window to the side.