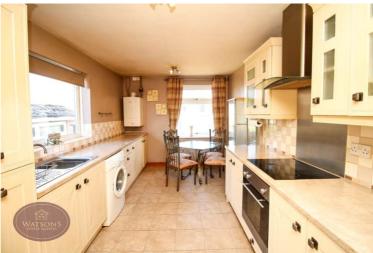

# **Dining Kitchen**

5.12m x 2.72m (16' 10" x 8' 11") A range of matching wall & base units with worksurfaces incorporating an inset stainless steel sink and drainer unit. Integrated appliances including electric oven and hob with extractor over. Tiled floor, 2 radiators, wall mounted combination boiler and plumbing for washing machine. UPVC double glazed windows to the rear and side.