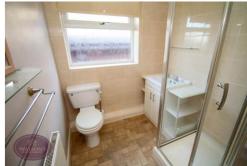

## **Shower Room**

White 3 piece suite comprising wc, vanity sink unit with storage and shower cubicle with electric shower. Partly tiled walls, radiator and obscured uPVC double glazed window to the side.