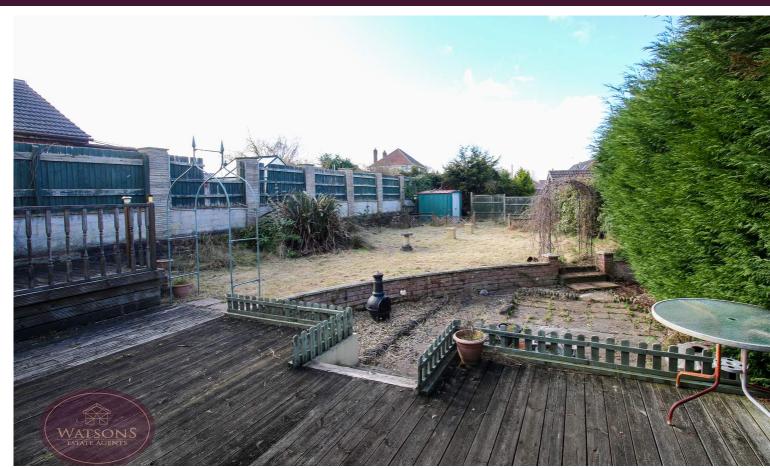

## **Outside**

The front of the property is palisaded by brick wall and comprises turfed lawn, flower bed borders with a range of plants and shrubs, concrete driveway providing ample off road parking leading alongside to the detached garage fitted with up & over door and power. The South West facing rear garden is enclosed by timber fencing to the perimeter with gated access to the side and comprises timber decking, paved patio seating area, turfed lawn and flower bed borders with a range of plants and shrubs.