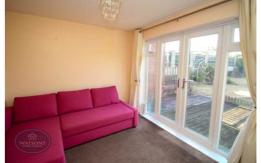

## Lounge

4.21m x 3.34m (13' 10" x 10' 11") UPVC double glazed bay window to the front, and window to the side. Feature fireplace surround with inset real flame gas fire and radiator.

### **Bedroom 2**

3.36m x 2.76m (11' 0" x 9' 1") UPVC double glazed windows and French doors to the rear. Radiator.