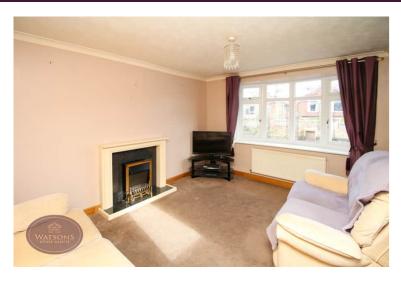

## Lounge

4.21m x 3.34m (13' 10" x 10' 11") UPVC double glazed bay window to the front, and window to the side. Feature fireplace surround with inset real flame gas fire and radiator.