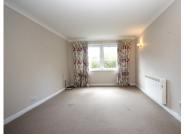

#### **LOUNGE**

15' 5"  $\times$  11' 10" (4.70m  $\times$  3.61m) Double glazed window overlooking communal gardens, heater.