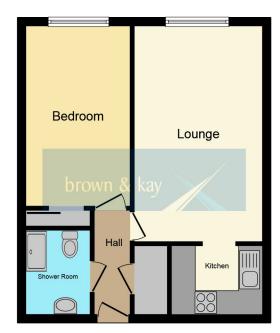

Second Floor

This floor plan is for illustration purposes only and may not be representative of the property. The position and size of doors, windows and other features are approximate. Unauthorized reproduction prohibited. © PropertyBOX

#### **LOUNGE**

15' 5"  $\times$  11' 10" (4.70m  $\times$  3.61m) Double glazed window overlooking communal gardens, heater.

#### **KITCHEN**

7' 4"  $\times$  5' 6" (2.24m  $\times$  1.68m) Range of wall and base units, sink drainer, work surface with inset hob, matching oven under, space for fridge/freezer, wall units with inset filter.

#### **BEDROOM**

12' 2"  $\times$  8' 9" (3.71m  $\times$  2.67m) Double glazed window overlooking gardens, heater, double open wardrobe with hanging and shelving space.

### **SHOWER ROOM**

7' 2"  $\times$  5' 4" (2.18m  $\times$  1.63m) Corner shower cubicle, wall mounted shower, low level WC, wash basin inset in vanity unit, comer cupboard unit, tiled walls, wall mounted heater.