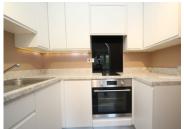

#### **KITCHEN**

7' 4"  $\times$  5' 6" (2.24m  $\times$  1.68m) Range of wall and base units, sink drainer, work surface with inset hob, matching oven under, space for fridge/freezer, wall units with inset filter.