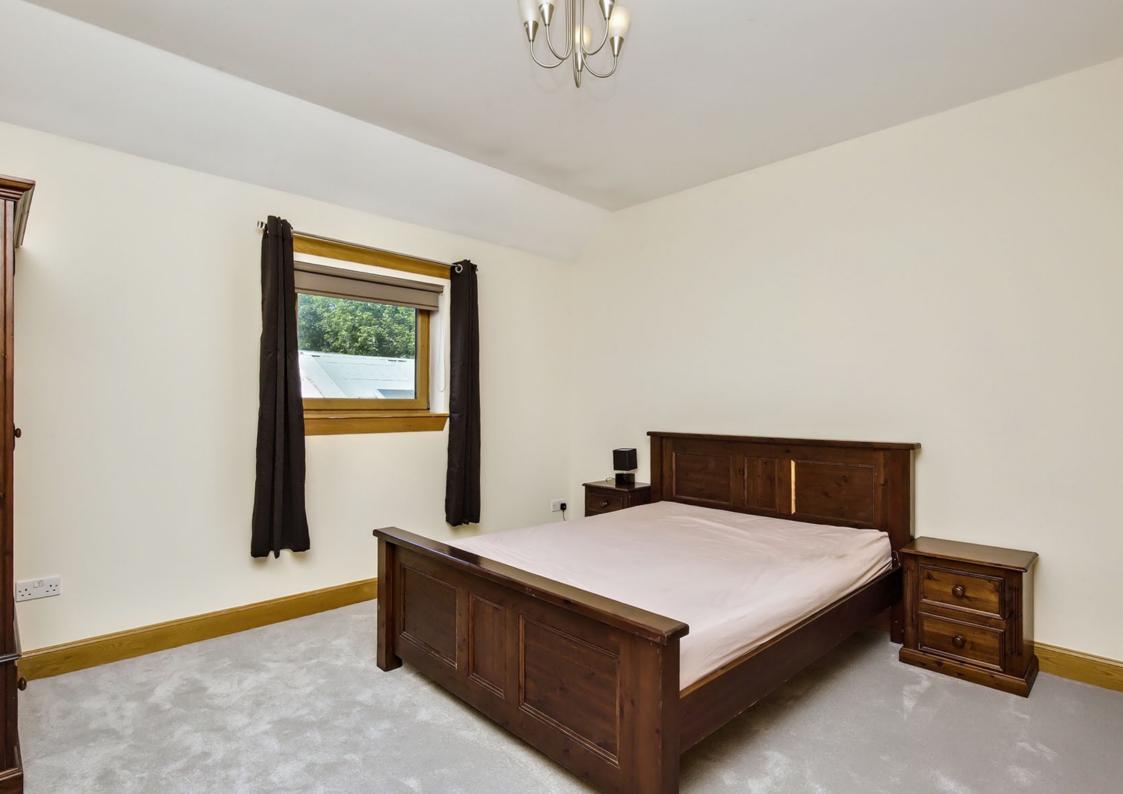

### Features

- Mid-terraced house in Portobello
- Attractive, contemporary interiors and neutral décor
- Entrance hall with storage and WC
- Generous living room
- Large, well-appointed dining kitchen with utility room
- Principal bedroom with en-suite shower room
- Two further bedrooms (one with a fitted cabin bed)
- Family bathroom with shower-over-bath
- Low-maintenance private garden
- Unrestricted on-street parking
- Gas central heating and double glazing