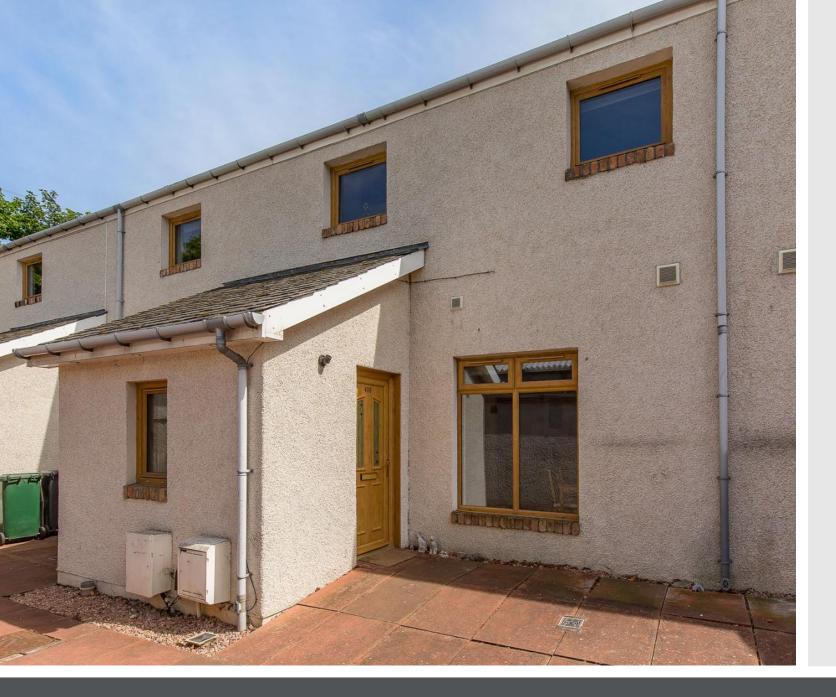

## Summary

Situated in desirable Portobello, this midterraced house offers three bedrooms, a generous living room, a large dining kitchen, and two bathrooms, plus a separate WC, all well-presented with attractive, contemporary interiors and neutral décor throughout. The home is enviably situated right next to picturesque Figgate Park and within easy reach of the amenities that Portobello has to offer, including the promenade and beach. The very heart of the city is also just over three miles away.

### Features

- Mid-terraced house in Portobello
- Attractive, contemporary interiors and neutral décor
- Entrance hall with storage and WC
- Generous living room
- Large, well-appointed dining kitchen with utility room
- Principal bedroom with en-suite shower room
- Two further bedrooms (one with a fitted cabin bed)
- Family bathroom with shower-over-bath
- Low-maintenance private garden
- Unrestricted on-street parking
- Gas central heating and double glazing