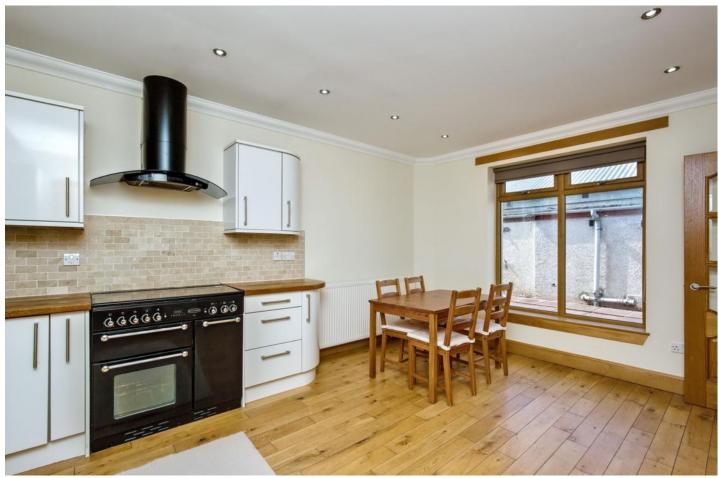

## Summary

Situated in desirable Portobello, this midterraced house offers three bedrooms, a generous living room, a large dining kitchen, and two bathrooms, plus a separate WC, all well-presented with attractive, contemporary interiors and neutral décor throughout. The home is enviably situated right next to picturesque Figgate Park and within easy reach of the amenities that Portobello has to offer, including the promenade and beach. The very heart of the city is also just over three miles away.

### Features

- Mid-terraced house in Portobello
- Attractive, contemporary interiors and neutral décor
- Entrance hall with storage and WC
- Generous living room
- Large, well-appointed dining kitchen with utility room
- Principal bedroom with en-suite shower room
- Two further bedrooms (one with a fitted cabin bed)
- Family bathroom with shower-over-bath
- Low-maintenance private garden
- Unrestricted on-street parking
- Gas central heating and double glazing