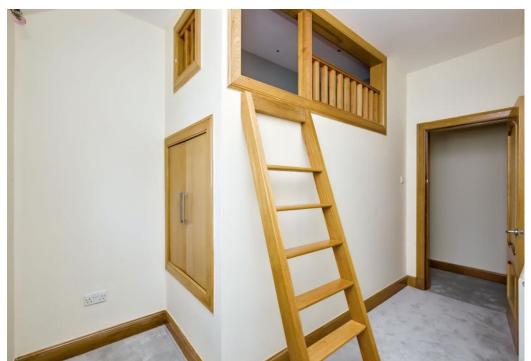

### Features

- Mid-terraced house in Portobello
- Attractive, contemporary interiors and neutral décor
- Entrance hall with storage and WC
- Generous living room
- Large, well-appointed dining kitchen with utility room
- Principal bedroom with en-suite shower room
- Two further bedrooms (one with a fitted cabin bed)
- Family bathroom with shower-over-bath
- Low-maintenance private garden
- Unrestricted on-street parking
- Gas central heating and double glazing