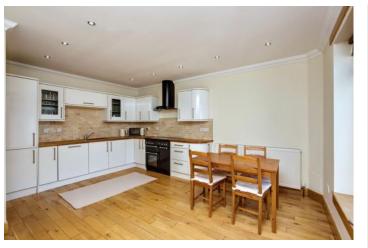

## Summary

Situated in desirable Portobello, this midterraced house offers three bedrooms, a generous living room, a large dining kitchen, and two bathrooms, plus a separate WC, all well-presented with attractive, contemporary interiors and neutral décor throughout. The home is enviably situated right next to picturesque Figgate Park and within easy reach of the amenities that Portobello has to offer, including the promenade and beach. The very heart of the city is also just over three miles away.

### Features

- Mid-terraced house in Portobello
- Attractive, contemporary interiors and neutral décor
- Entrance hall with storage and WC
- Generous living room
- Large, well-appointed dining kitchen with utility room
- Principal bedroom with en-suite shower room
- Two further bedrooms (one with a fitted cabin bed)
- Family bathroom with shower-over-bath
- Low-maintenance private garden
- Unrestricted on-street parking
- Gas central heating and double glazing