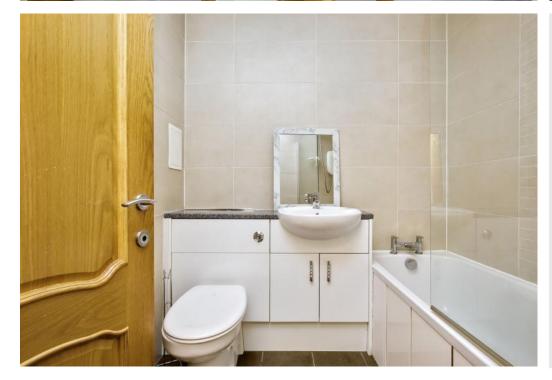

### Features

- Mid-terraced house in Portobello
- Attractive, contemporary interiors and neutral décor
- Entrance hall with storage and WC
- Generous living room
- Large, well-appointed dining kitchen with utility room
- Principal bedroom with en-suite shower room
- Two further bedrooms (one with a fitted cabin bed)
- Family bathroom with shower-over-bath
- Low-maintenance private garden
- Unrestricted on-street parking
- Gas central heating and double glazing