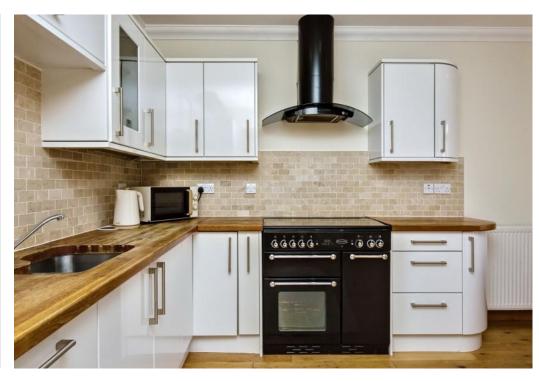

## Summary

Situated in desirable Portobello, this midterraced house offers three bedrooms, a generous living room, a large dining kitchen, and two bathrooms, plus a separate WC, all well-presented with attractive, contemporary interiors and neutral décor throughout. The home is enviably situated right next to picturesque Figgate Park and within easy reach of the amenities that Portobello has to offer, including the promenade and beach. The very heart of the city is also just over three miles away.

### Features

- Mid-terraced house in Portobello
- Attractive, contemporary interiors and neutral décor
- Entrance hall with storage and WC
- Generous living room
- Large, well-appointed dining kitchen with utility room
- Principal bedroom with en-suite shower room
- Two further bedrooms (one with a fitted cabin bed)
- Family bathroom with shower-over-bath
- Low-maintenance private garden
- Unrestricted on-street parking
- Gas central heating and double glazing