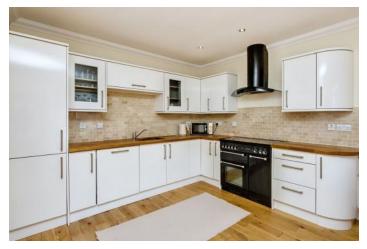

## Summary

Situated in desirable Portobello, this midterraced house offers three bedrooms, a generous living room, a large dining kitchen, and two bathrooms, plus a separate WC, all well-presented with attractive, contemporary interiors and neutral décor throughout. The home is enviably situated right next to picturesque Figgate Park and within easy reach of the amenities that Portobello has to offer, including the promenade and beach. The very heart of the city is also just over three miles away.

### Features

- Mid-terraced house in Portobello
- Attractive, contemporary interiors and neutral décor
- Entrance hall with storage and WC
- Generous living room
- Large, well-appointed dining kitchen with utility room
- Principal bedroom with en-suite shower room
- Two further bedrooms (one with a fitted cabin bed)
- Family bathroom with shower-over-bath
- Low-maintenance private garden
- Unrestricted on-street parking
- Gas central heating and double glazing