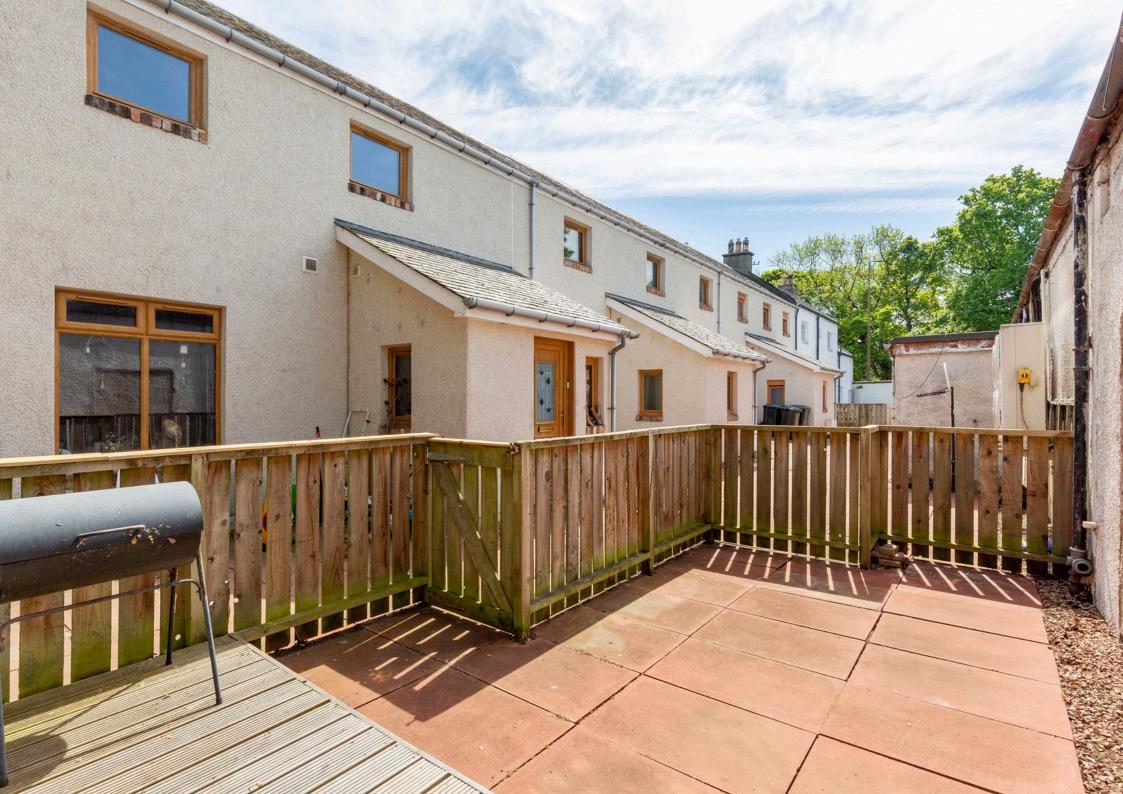

### Features

- Mid-terraced house in Portobello
- Attractive, contemporary interiors and neutral décor
- Entrance hall with storage and WC
- Generous living room
- Large, well-appointed dining kitchen with utility room
- Principal bedroom with en-suite shower room
- Two further bedrooms (one with a fitted cabin bed)
- Family bathroom with shower-over-bath
- Low-maintenance private garden
- Unrestricted on-street parking
- Gas central heating and double glazing