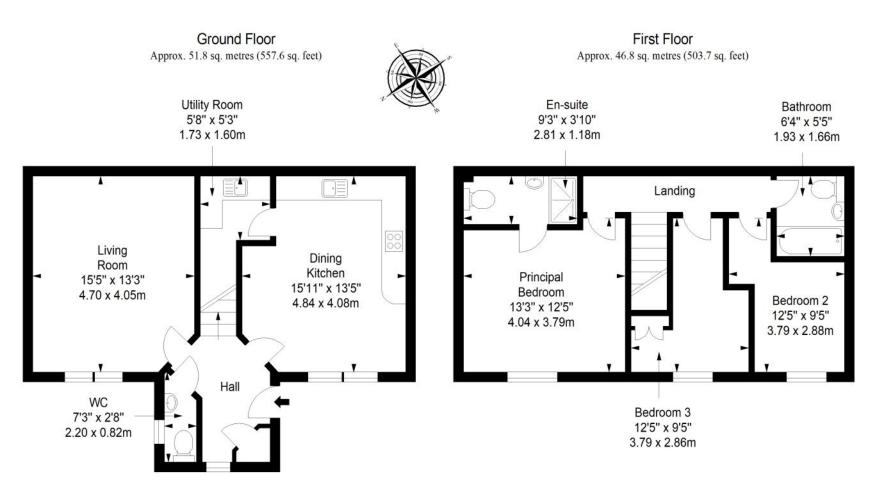

itchen appliances will be included in the sale.

### Features

- Mid-terraced house in Portobello
- Attractive, contemporary interiors and neutral décor
- Entrance hall with storage and WC
- Generous living room
- Large, well-appointed dining kitchen with utility room
- Principal bedroom with en-suite shower room
- Two further bedrooms (one with a fitted cabin bed)
- Family bathroom with shower-over-bath
- Low-maintenance private garden
- Unrestricted on-street parking
- Gas central heating and double glazing



"This three-bedroom mid-terraced house is presented in a true move-in condition, with attractive, modern interiors."

















"The house is situated next to Figgate Park, as well as being within easy reach of everyday amenities and the beach in Portobello."



# Floorplan



Total area: approx. 98.6 sq. metres (1061.3 sq. feet)





## Our Branches

#### **ANSTRUTHER**

5A Shore Street, Anstruther, KY10 3EA 01333 310481 anstrutherea@thorntons-law.co.uk

#### **ARBROATH**

165 High Street, Arbroath, DD1 1DR 01241 876633 arbroathea@thorntons-law.co.uk

#### **BONNYRIGG**

3-7 High Street, Bonnyrigg, EH19 2DA 0131 663 7135 bonnyriggea@thorntons-law.co.uk

#### **CUPAR**

49 Bonnygate, Cupar, KY15 4BY 01334 656564 cuparea@thorntons-law.co.uk

#### **DUNDEE**

Whitehall House, 33 Yeaman Shore Dundee DD1 4BJ 01382 200099 dundeeea@thorntons-law.co.uk

#### **EDINBURGH**

Citypoint, 3rd Floor, 65 Haymarket Terrace, Edinburgh, EH12 5HD 0131 297 5980 edinea@thorntons-law.co.uk

#### **FORFAR**

53 East High Street, Forfar, DD8 2EL 01307 466886 forfarea@thorntons-law.c