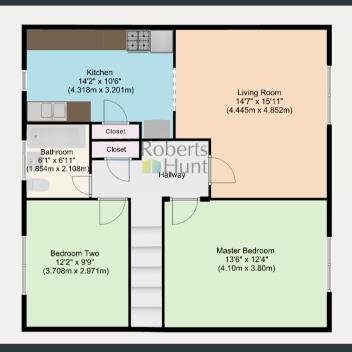

### **Entrance Hall**

Entered through a part glazed PVC side aspect door, a large under stair storage cupboard, carpeted flooring and wall mounted radiator.

# **Living Room**

4.45m x 4.85m (14' 7" x 15' 11") Front aspect double glazed window, carpeted flooring and wall mounted double radiator.

### Kitchen

4.31m x 3.20m (14' 2" x 10' 6") Rear aspect double glazed window and door to garden, a modern range of eye and base level units with handless cupboards, integrated sink and combi boiler installed 2020. Space available for gas cooker, fridge/ freezer, washing machine and dishwasher. Tiled flooring and splash backs.

### **Bedroom Two**

3.70m x 2.97m (12' 2" x 9' 9") Rear aspect double glazed window, carpeted flooring and double radiator.

#### Bathroom

1.85m x 2.10m (6' 1" x 6' 11") Frosted rear aspect double glazed window, a modern bathroom suite comprising of a large bath with rainfall shower and glass screen, low level wc and ceramic sink vanity unit, heated towel rail and tiled floor and walls.