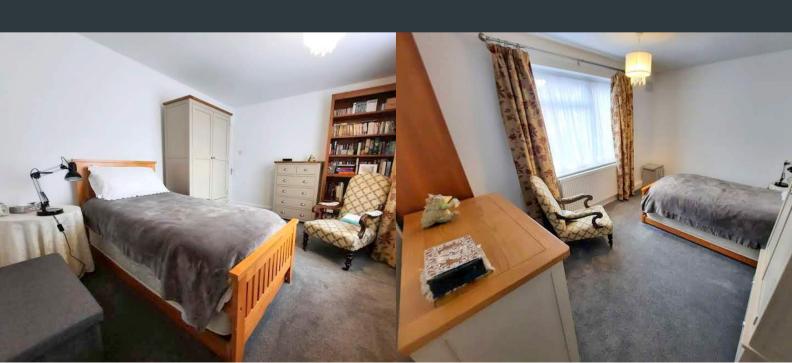

# **Bedroom One**

4.06m x 3.40m (13' 4" x 11' 2") Front aspect double glazed windows, carpeted flooring and wall mounted radiator.

### **Bedroom Two**

3.70m x 2.97m (12' 2" x 9' 9") Rear aspect double glazed window, carpeted flooring and double radiator.