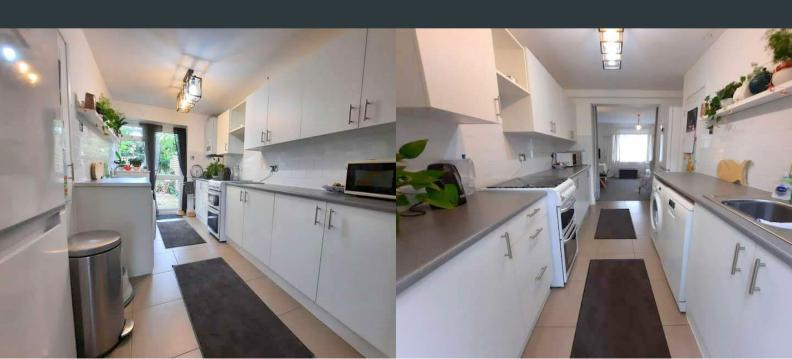

### Kitchen

4.31m x 3.20m (14' 2" x 10' 6") Rear aspect double glazed window and door to garden, a modern range of eye and base level units with handless cupboards, integrated sink and combi boiler installed 2020. Space available for gas cooker, fridge/ freezer, washing machine and dishwasher. Tiled flooring and splash backs.