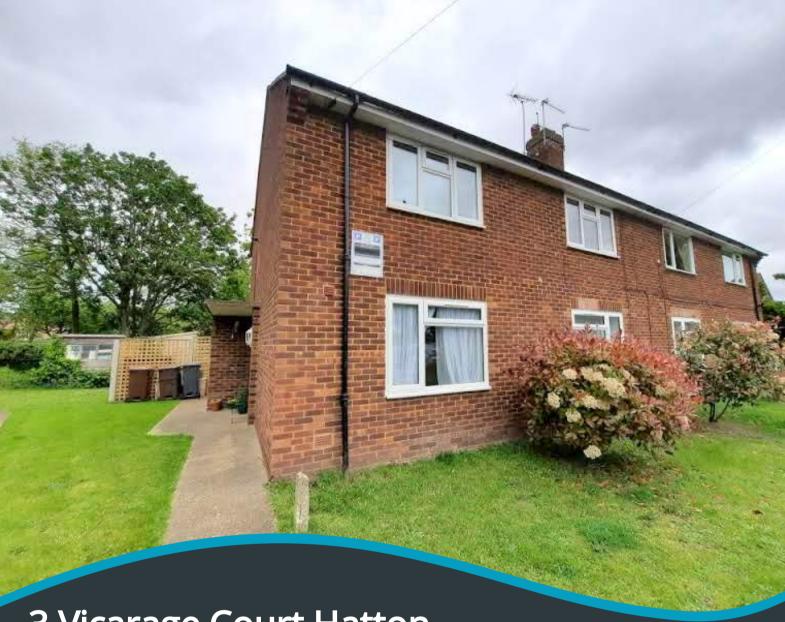

3 Vicarage Court Hatton Road, Bedfont. TW14 8JS

- Entrance Hall
- Spacious Living Room
- Modern Kitchen
- Two Double Bedrooms
- Large Private Garden

- Combi Boiler installed 2020
- SHARE OF FREEHOLD
- 900+ YEAR LEASE
- NO ONWARD CHAIN
- Share of Freehold

### **PROPERTY DESCRIPTION**

REFURBISHED IN 2019 WITH NEW KITCHEN, BATHROOM, WINDOWS, BOILER AND ELECTRICS. OFFERED TO THE MARKET WITH NO ONWARD CHAIN AND SHARE OF FREEHOLD. LOCATED IN A POPULAR AND QUIET CUL-DE-SAC, ONLY A SHORT DISTANCE FROM CENTRAL BEDFONT AND HATTON CROSS UNDERGROUND STATION. An early viewing is highly recommended.