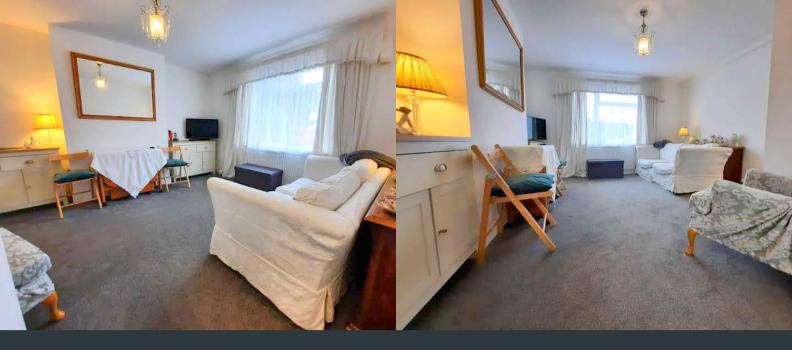

# **Living Room**

4.45m x 4.85m (14' 7" x 15' 11") Front aspect double glazed window, carpeted flooring and wall mounted double radiator.