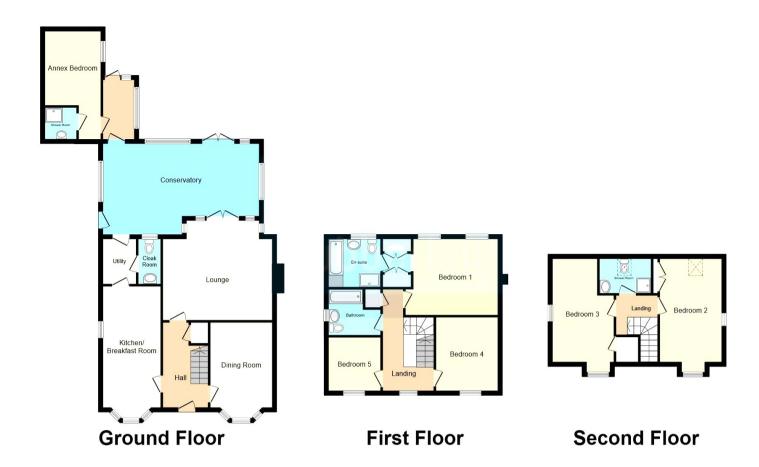

The council tax band is E.

The interior of this beautifully presented property comprises a spacious living room, dining room, utility room, large rear conservatory and fitted kitchen on the ground floor. The first floor consists of 3 bedrooms, 1 en-suite to the master and the family bathroom. The second floor holds a further 2 bedrooms and shower room. The exterior boasts a private rear garden, perfect for enjoying the summer months.

This floorplan is for illustrative purposes only and is not drawn to scale. Measurements, floor-areas, openings and orientations are approximate. They should not be relied upon for any purpose and do not form any part of an agreement. No liability is taken for any error or mis-statement. All parties must rely on their own inspections.