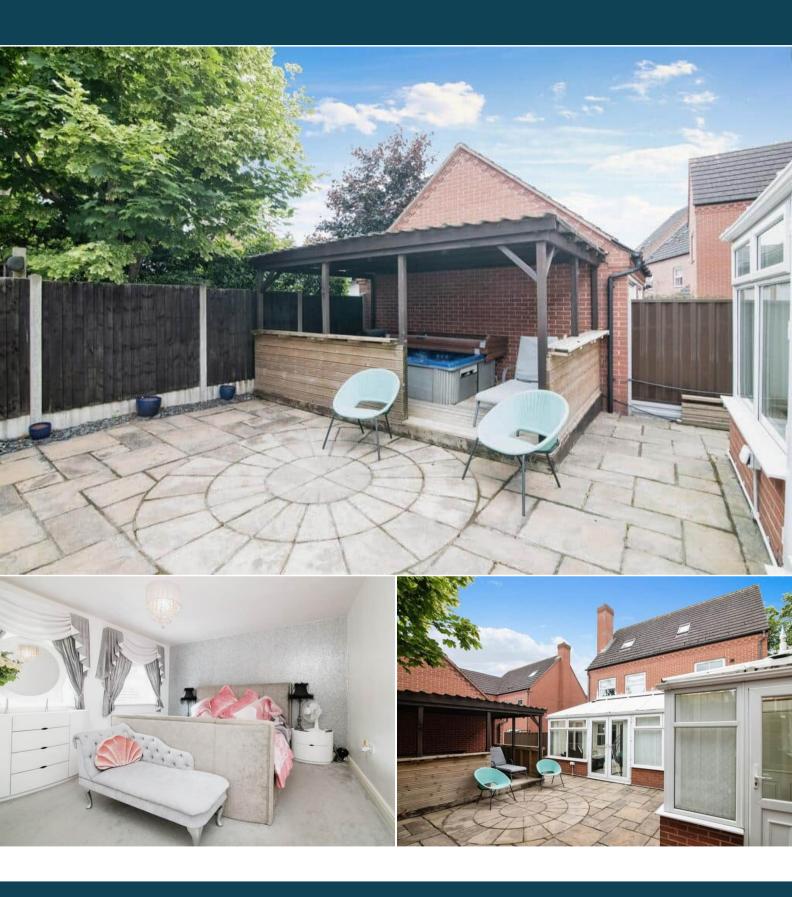

The council tax band is E.

The interior of this beautifully presented property comprises a spacious living room, dining room, utility room, large rear conservatory and fitted kitchen on the ground floor. The first floor consists of 3 bedrooms, 1 en-suite to the master and the family bathroom. The second floor holds a further 2 bedrooms and shower room. The exterior boasts a private rear garden, perfect for enjoying the summer months.