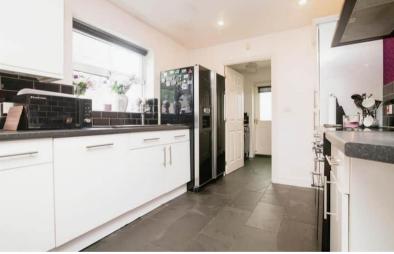

The council tax band is E.

The interior of this beautifully presented property comprises a spacious living room, dining room, utility room, large rear conservatory and fitted kitchen on the ground floor. The first floor consists of 3 bedrooms, 1 en-suite to the master and the family bathroom. The second floor holds a further 2 bedrooms and shower room. The exterior boasts a private rear garden, perfect for enjoying the summer months.