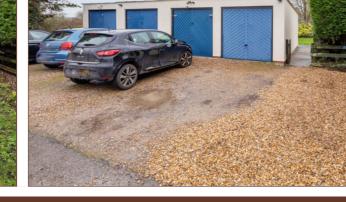

The property also boasts a single garage providing convenient and secure storage, with one parking space available in front of the garage. Further street parking available

The lease has 144 years remaining, with a ground rent of only  $\pounds 10$  per annum, making this property an attractive and affordable choice.