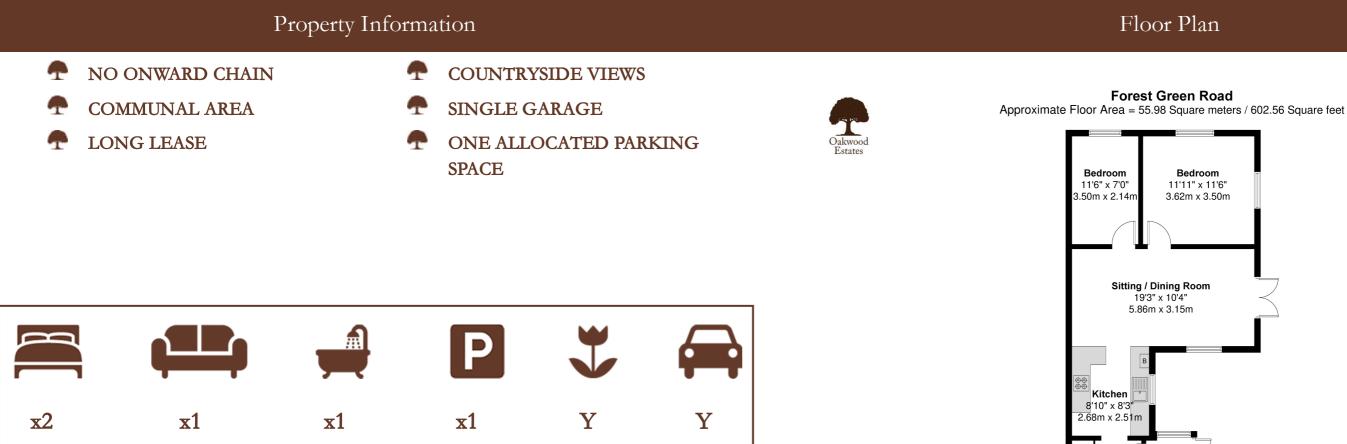

## Ground Floor Illustration for identification purposes only, measurements are approximate, not to scale.

| Energy Efficiency Rating                    |                          |                         |
|---------------------------------------------|--------------------------|-------------------------|
|                                             | Current                  | Potential               |
| Very energy efficient - lower running costs |                          |                         |
| (92+) <b>A</b>                              |                          |                         |
| (81-91)                                     |                          |                         |
| (69-80)                                     | 70                       | 76                      |
| (55-68)                                     |                          |                         |
| (39-54)                                     |                          |                         |
| (21-38)                                     |                          |                         |
| (1-20)                                      |                          |                         |
| Not energy efficient - higher running costs |                          |                         |
|                                             | U Directive<br>002/91/EC | $\langle \circ \rangle$ |