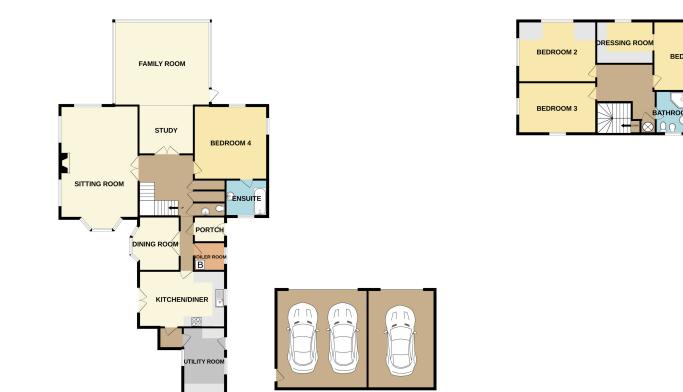

- Quality Dining Kitchen
- Two Excellent En-Suite Bathrooms
- Desirable Development of Quality detached homes
- Formal Dining Room
- Off road

Property Images

BEDROOM 1

ENSUI

DETACHED FAMILY HOME

TOTAL FLOOR AREA : 3306 sq.ft. (307.1 sq.m.) approx. Whist every attempt has been made to ensure the accuracy of the floorplan contained here, measurements of doors, windows, rooms and any other terms are approximate and no responsibility is taken for any error, omission or mis-statement. This plan is for illustrative purposes only and should be used as such by any prospective purchaser. The services, systems and and ppliances shown have not been tested and no guarantee as to their operability or efficiency can be given. Made with Metropic \$\vec{c20c}\$