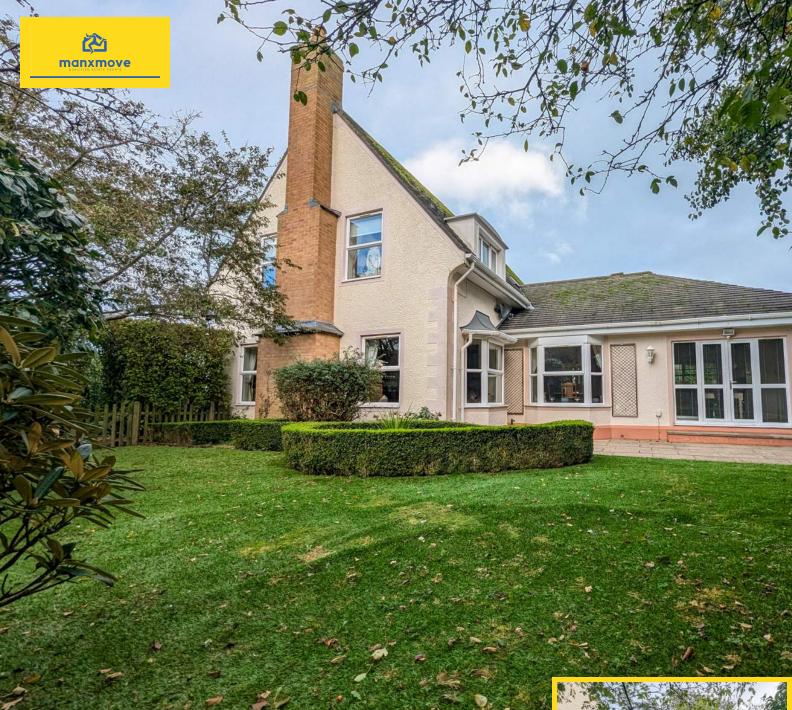

## 16 Queens Valley, Ramsey, Isle of Man. IM8 1NG

Stunning detached modern property presented in excellent order throughout with a stylish sunroom extension to the side, 3 garages and off road parking for 3-4 cars. Three reception rooms, 4 bedrooms with 3 bathrooms, dining kitchen, utility room, boiler room. Cloak room. A credit to the owners.

## **PROPERTY DESCRIPTION**

Nestled in the desirable location of Ramsey in the North of the Isle of Man, this exquisite modern detached four-bedroom home epitomizes contemporary living combined with natural beauty. Stepping through the front door, you are greeted by a spacious entrance hall that leads to three elegant reception rooms, each offering a unique atmosphere for relaxation or entertaining. The expansive living area is bathed in natural light, with large windows providing views of the surrounding landscapes. The heart of the home features a state-of-the-art kitchen - diner that seamlessly blends style and functionality, offering inline appliances alongside sleek cabinetry and a large island ideal for casual dining. The modern bathrooms are meticulously designed, boasting high-quality fixtures and finishes that enhance the overall luxury of the property.

Outside, the home is complemented by extensive grounds, including a beautifully landscaped garden that invites outdoor living and entertaining. A spacious driveway provides garaging for three cars, ensuring ample space for family vehicles and guests. Surrounded by picturesque beach walks and tranquil glen paths, residents can easily immerse themselves in the natural beauty of the Isle of Man. The home's excellent finish reflects the care and attention of its owners, making it not just a house but a true sanctuary. Additionally, its proximity to both primary and secondary schools enhances its appeal for families, making this property a perfect blend of convenience and modern elegance. The garden is low maintenance and private with areas to sit and relax.