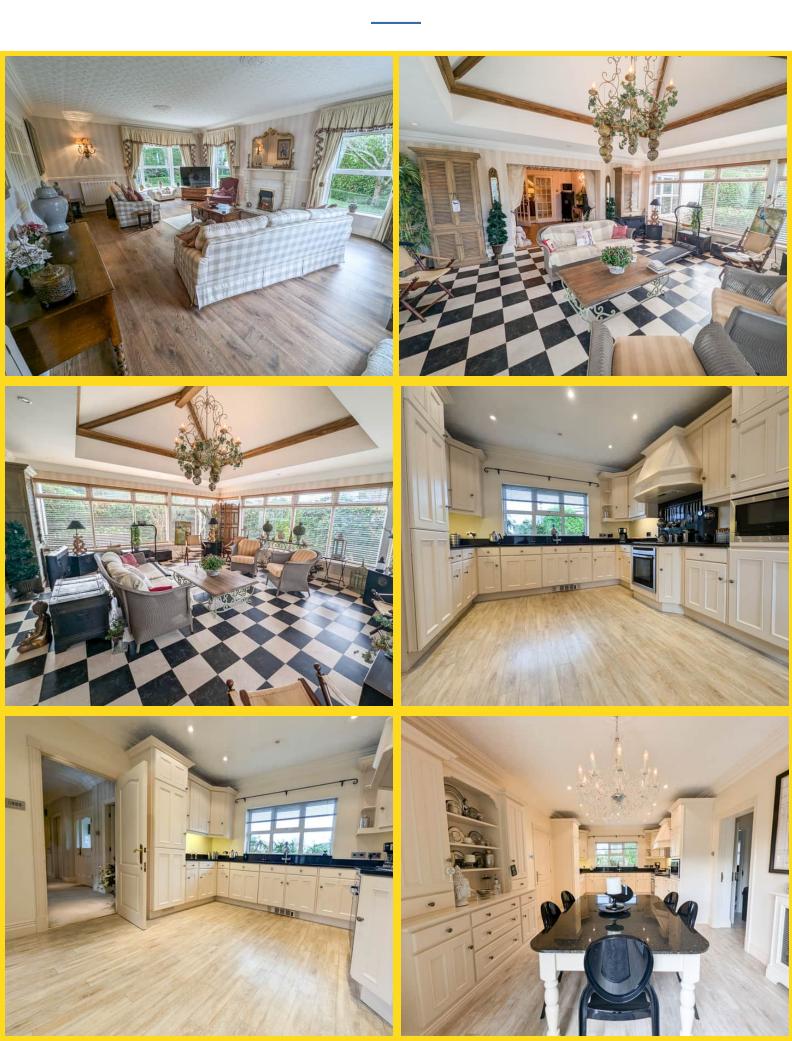

## **PROPERTY DESCRIPTION**

Nestled in the desirable location of Ramsey in the North of the Isle of Man, this exquisite modern detached four-bedroom home epitomizes contemporary living combined with natural beauty. Stepping through the front door, you are greeted by a spacious entrance hall that leads to three elegant reception rooms, each offering a unique atmosphere for relaxation or entertaining. The expansive living area is bathed in natural light, with large windows providing views of the surrounding landscapes. The heart of the home features a state-of-the-art kitchen - diner that seamlessly blends style and functionality, offering inline appliances alongside sleek cabinetry and a large island ideal for casual dining. The modern bathrooms are meticulously designed, boasting high-quality fixtures and finishes that enhance the overall luxury of the property.

- Quality Dining Kitchen
- Two Excellent En-Suite Bathrooms
- Desirable Development of Quality detached homes
- Formal Dining Room
- Off road

Property Images

BEDROOM 1

ENSUI

DETACHED FAMILY HOME

TOTAL FLOOR AREA : 3306 sq.ft. (307.1 sq.m.) approx. Whist every attempt has been made to ensure the accuracy of the floorplan contained here, measurements of doors, windows, rooms and any other terms are approximate and no responsibility is taken for any error, omission or mis-statement. This plan is for illustrative purposes only and should be used as such by any prospective purchaser. The services, systems and and ppliances shown have not been tested and no guarantee as to their operability or efficiency can be given. Made with Metropic \$\vec{c20c}\$