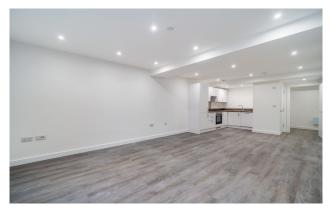

The open plan living area is spacious and bright, the space being beautifully designed with a kitchen along the rear corner which includes integrated appliances and offers a luxurious feel. A tall fridge freezer unit and dishwasher are included, and the modern cabinetry is hardwearing and easy to maintain.