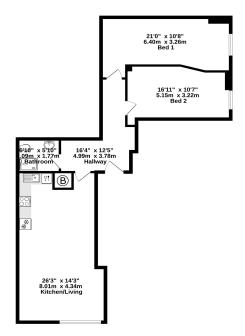

#### Description

A very spacious two-bedroom apartment with excellent room sizes, great levels of light, views and two allocated parking spaces! A brilliant first time buy and an equally brilliant investment.

A generous internal hallway offers further scope for storage. Both of the bedrooms are large doubles and are carpeted and the shower room is well appointed.

Externally there are two allocated parking spaces with additional parking spaces available by separate negotiation.