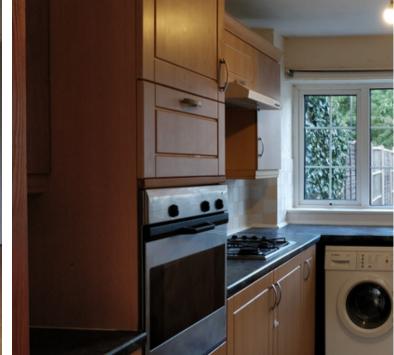

Superb Open Plan Lounge Dining Room

Fitted Kitchen With Appliances

Good Sized Private Rear Garden

Highly Sought After Residential Location

Good Access To University Hospital & Jaguar Landrover

## **Ground Floor**

**Open Plan Lounge Dining Room** 

5.78m x 4.39m (19' x 14' 5")

Fitted Kitchen 3.29m x 2.55m (10' 10" x 8' 4")