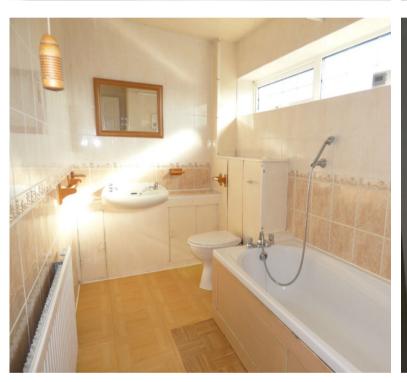

### **PROPERTY DESCRIPTION**

A Large Nicely Presented End Terrace House

Three Good Sized Bedrooms & Modern Bathroom

Recently Decorated Throughout with New carpets in hallway and bedrooms as well as new flooring in the bathroom as well.

# **FIRST FLOOR**

Bedroom 1 4.11m x 2.72m (13' 6" x 8' 11")

Bedroom 2 3.51m x 2.42m (11' 6" x 7' 11")

Bedroom 3 2.65m x 2.36m (8' 8" x 7' 9")

Bathroom: Having A white Suite and Shower

OUTSIDE: To The Front There Is An Open Plan Lawned Garden