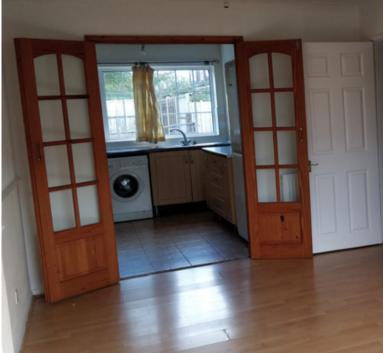

Superb Open Plan Lounge Dining Room

Fitted Kitchen With Appliances

Good Sized Private Rear Garden

Highly Sought After Residential Location

Good Access To University Hospital & Jaguar Landrover

## **Ground Floor**

**Open Plan Lounge Dining Room** 

5.78m x 4.39m (19' x 14' 5")

Fitted Kitchen 3.29m x 2.55m (10' 10" x 8' 4")