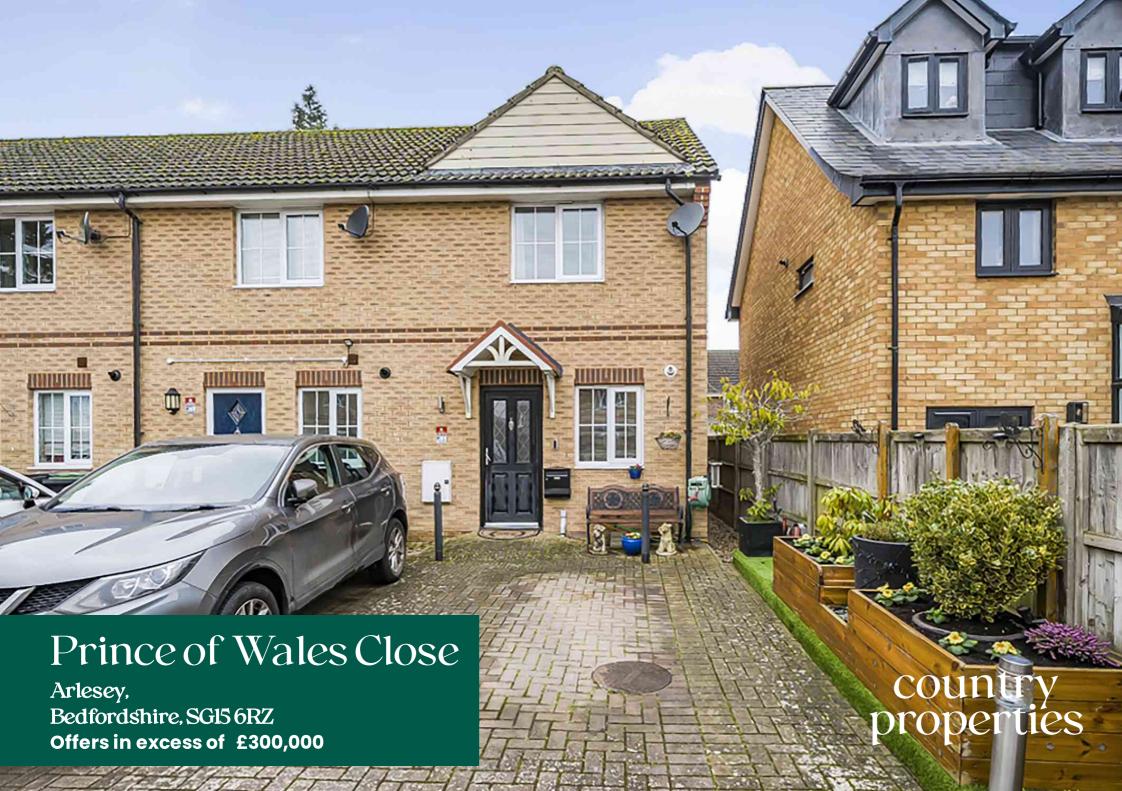

Set in a small close of just 6 homes this beautifully presented 2 double bedroom home with allocated parking and a sunny westerly facing rear garden is one to see. Just move in!

- Ideal 1st time buy or investment purchase with approximate rental income of £1,100 pcm
- Excellent commuter access into London via Arlesey main line station (St Pancras in 38 mins)
- Paved driveway provides off road parking for 1 car
- Private enclosed sunny westerly facing garden with covered decked seating area
- Re-fitted fully tiled Shower room with feature port hole window
- Fantastic presentation throughout

# Parking

Block paved driveway with shared access. Allocated parking for one car. Raised planters with flowers and shrubs. External water tap. Additional on street visitors parking space.

Floor plan produced in accordance with RICS Property Measurement 2nd Edition, Incorporating International Property Measurement Standards (IPMS2 Residential). @nichecom 2025. Produced for Country Properties. REF: 1236789