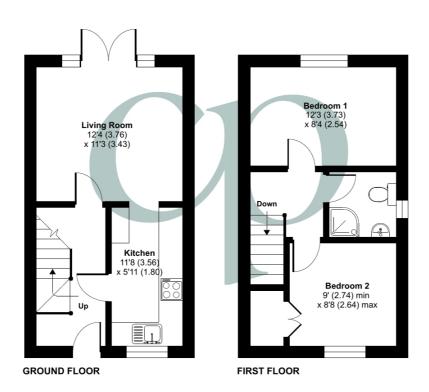

## **GROUND FLOOR**

#### Kitchen

Il' 8" x 5' Il" (3.56m x 1.80m) Modern kitchen with a range of wall and base units with worksurfaces over. Tiled walls. Stainless steel sink with mixer tap over. Integrated eye level double oven and grill. Electric hob with splashback and extractor hood over. Integrated washing machine. Space for fridge/freezer. Breakfast bar area. Cupboard housing a combination boiler. Ceramic tiled flooring. Chrome vertical radiator. Entrance to living room.

# Living Room

12' 4" x 11' 3" (3.76m x 3.43m) Wood flooring. Double glazed French doors with wing windows to rear garden. Radiator.

# FIRST FLOOR

# Landing

Loft access. Doors to bedrooms and bathroom.

#### Bedroom One

12' 3" x 8' 4" (3.73m x 2.54m) Double glazed window to rear. Fitted carpet. Radiator.

# **Bedroom Two**

9' 0" (min) x 8' 8" (max) (2.74m min x 2.64m max) Double glazed window to front. Fitted carpet. Radiator. Built in storage cupboard.

# Parking

Block paved driveway with shared access. Allocated parking for one car. Raised planters with flowers and shrubs. External water tap. Additional on street visitors parking space.

Floor plan produced in accordance with RICS Property Measurement 2nd Edition, Incorporating International Property Measurement Standards (IPMS2 Residential). @nichecom 2025. Produced for Country Properties. REF: 1236789