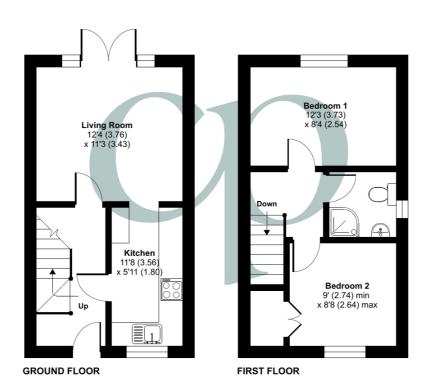

#### Kitchen

Il' 8" x 5' Il" (3.56m x 1.80m) Modern kitchen with a range of wall and base units with worksurfaces over. Tiled walls. Stainless steel sink with mixer tap over. Integrated eye level double oven and grill. Electric hob with splashback and extractor hood over. Integrated washing machine. Space for fridge/freezer. Breakfast bar area. Cupboard housing a combination boiler. Ceramic tiled flooring. Chrome vertical radiator. Entrance to living room.

# Living Room

12' 4" x 11' 3" (3.76m x 3.43m) Wood flooring. Double glazed French doors with wing windows to rear garden. Radiator.

#### Bedroom One

12' 3" x 8' 4" (3.73m x 2.54m) Double glazed window to rear. Fitted carpet. Radiator.

# **Bedroom Two**

9' 0" (min) x 8' 8" (max) (2.74m min x 2.64m max) Double glazed window to front. Fitted carpet. Radiator. Built in storage cupboard.

# Parking

Block paved driveway with shared access. Allocated parking for one car. Raised planters with flowers and shrubs. External water tap. Additional on street visitors parking space.

Floor plan produced in accordance with RICS Property Measurement 2nd Edition, Incorporating International Property Measurement Standards (IPMS2 Residential). @nichecom 2025. Produced for Country Properties. REF: 1236789