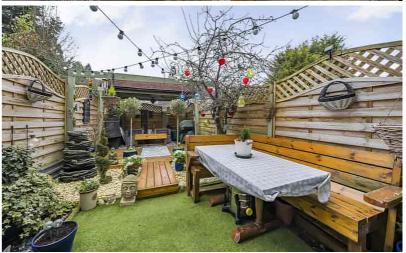

## Rear Garden

Landscaped rear garden enclosed by fencing, with astro turf lawn area, shingled area with shrubs and established tree. Decked seating area with pergola above. Feature decking lights. Gated rear access.