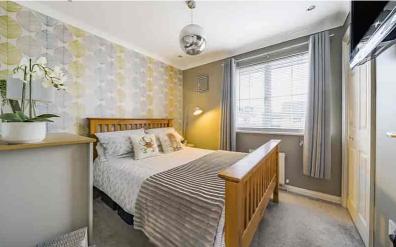

# **Bedroom Two**

9' 0" (min) x 8' 8" (max) (2.74m min x 2.64m max) Double glazed window to front. Fitted carpet. Radiator. Built in storage cupboard.