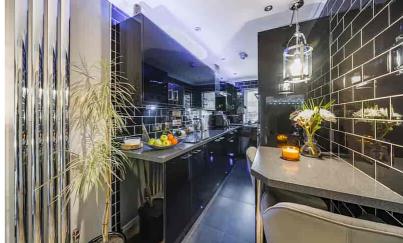

#### Kitchen

Il' 8" x 5' Il" (3.56m x 1.80m) Modern kitchen with a range of wall and base units with worksurfaces over. Tiled walls. Stainless steel sink with mixer tap over. Integrated eye level double oven and grill. Electric hob with splashback and extractor hood over. Integrated washing machine. Space for fridge/freezer. Breakfast bar area. Cupboard housing a combination boiler. Ceramic tiled flooring. Chrome vertical radiator. Entrance to living room.