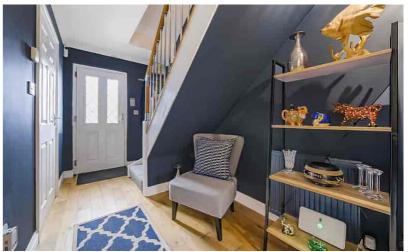

#### **Entrance Hall**

Wood flooring. Stairs rising to first floor. Doors to kitchen and living room.