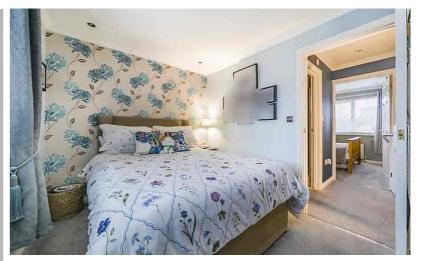

#### Bedroom One

12' 3" x 8' 4" (3.73m x 2.54m) Double glazed window to rear. Fitted carpet. Radiator.