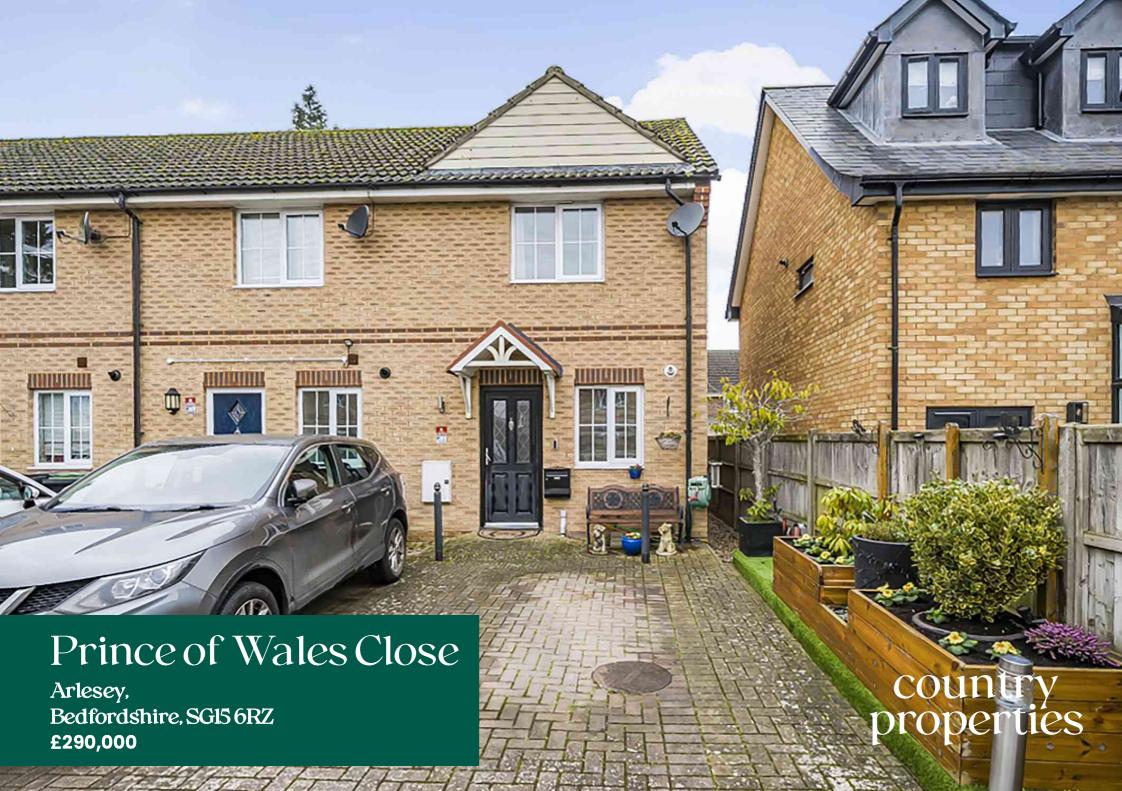

Set in a small close of just 6 homes this beautifully presented 2 double bedroom home with allocated parking and a sunny westerly facing rear garden is one to see. Just move in!

- Ideal 1st time buy or investment purchase with approximate rental income of £1,100 pcm
- Excellent commuter access into London via Arlesey main line station (St Pancras in 38 mins)
- Paved driveway provides off road parking for 1 car
- Private enclosed sunny westerly facing garden with covered decked seating area
- Re-fitted fully tiled Shower room with feature port hole window
- Fantastic presentation throughout

# Parking

Block paved driveway with shared access. Allocated parking for one car. Raised planters with flowers and shrubs. External water tap. Additional on street visitors parking space.

Floor plan produced in accordance with RICS Property Measurement 2nd Edition, Incorporating International Property Measurement Standards (IPMS2 Residential). @nichecom 2025. Produced for Country Properties. REF: 1236789