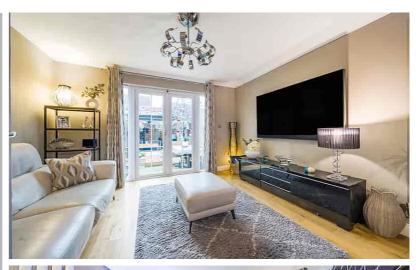

# Living Room

12' 4" x 11' 3" (3.76m x 3.43m) Wood flooring. Double glazed French doors with wing windows to rear garden. Radiator.