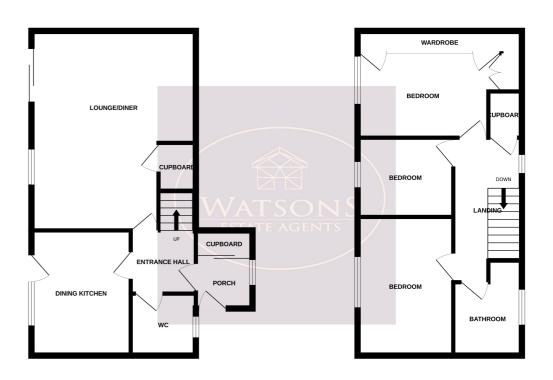

## **Ground Floor**

**Porch** 

Generous brick built porch with obscured uPVC double glazed window and door. Door to the entrance hall.

# **Entrance Hall**

Stairs to the first floor. Doors to the WC, lounge/diner and kitchen.

### WC

Obscured uPVC double glazed window to the front. WC, pedestal sink unit and radiator.

## Lounge/Diner

5.71m x 4.47m (18' 9" x 14' 8") UPVC double glazed sliding patio doors to the rear garden, ceiling coving, radiator and door to the storage cupboard.

## **Dining Kitchen**

3.58m x 2.62m (11' 9" x 8' 7") A range of matching wall & base units with downlighting, work surfaces incorporating an inset sink & drainer unit. Integrated electric oven & 4 ring hob with extractor over. Plumbing for washing machine, ceiling spotlights, tiled flooring and radiator. UPVC double glazed window to the rear and door to the rear garden.

### Landing

UPVC double glazed window to the front, doors to all bedrooms and bathroom. 2 storage cupboards.

Whilst every attempt has been made to ensure the accuracy of the floorplan contained here, measureme of doors, windows, rooms and any other items are approximate and no responsibility is taken for any err omission or mis-statement. This plan is for fillustrative purposes only and should be used as such by an prospective purchaser. The services, systems and appliances shown have not been tested and no guarar so their postability or efficiency can be given.

## **Bedroom 1**

3.58m x 2.97m (11' 9" x 9' 9") UPVC double glazed window to the rear, a range of fitted wardrobes and radiator.

#### Bedroom 2

4.14m x 2.64m (13' 7" x 8' 8") UPVC double glazed window to the rear and radiator.

### Bedroom 3

2.64m x 2.16m (8' 8" x 7' 1") UPVC double glazed window to the rear and radiator.

## **Bathroom**

3 piece suite in white comprising WC, pedestal sink unit and bath with shower over. Obscured uPVC double glazed window to the front and chrome heated towel rail.