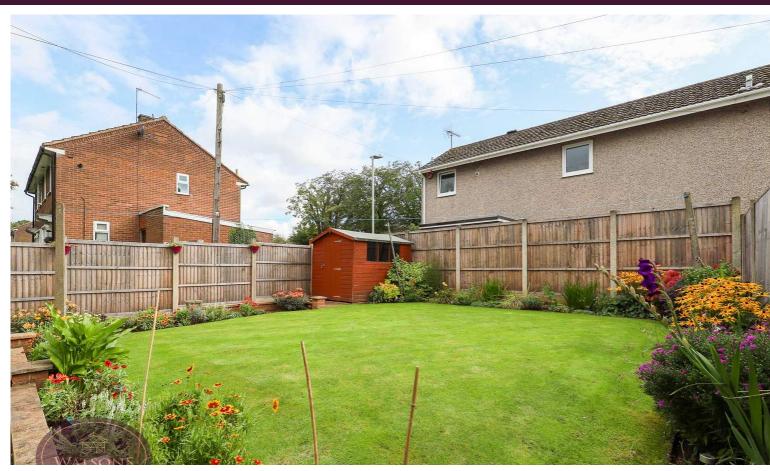

## Outside

To the rear of the property is a well maintained lawn, paved patio seating area, flower bed borders with a range of plants & shrubs and timber built shed. The garden is enclosed by timber fencing to the perimeter and gated access to the side.