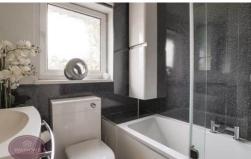

## **Bathroom**

3 piece suite in white comprising WC, pedestal sink unit and bath with shower over. Obscured uPVC double glazed window to the front and chrome heated towel rail.