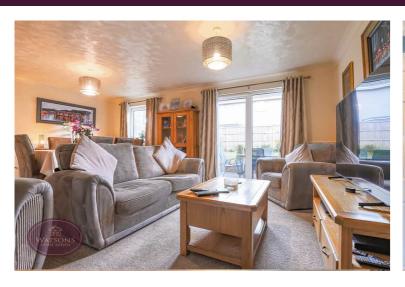

## Lounge/Diner

5.71m x 4.47m (18' 9" x 14' 8") UPVC double glazed sliding patio doors to the rear garden, ceiling coving, radiator and door to the storage cupboard.