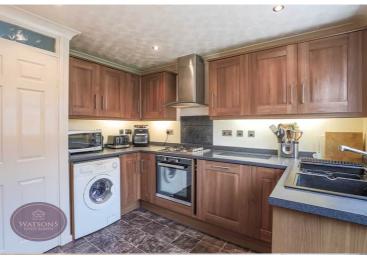

## **Dining Kitchen**

3.58m x 2.62m (11' 9" x 8' 7") A range of matching wall & base units with downlighting, work surfaces incorporating an inset sink & drainer unit. Integrated electric oven & 4 ring hob with extractor over. Plumbing for washing machine, ceiling spotlights, tiled flooring and radiator. UPVC double glazed window to the rear and door to the rear garden.