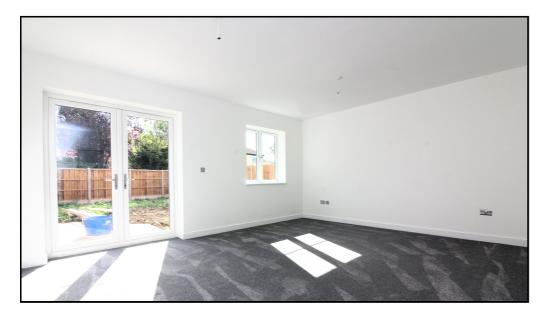

#### Living Room:

Abt. 17' 5" x 14' 7" (5.31m x 4.45m) A spacious, light and airy living room. Double glazed French doors leading to the rear garden. Double glazed window to rear. Radiator. Television point. Carpet as fitted.