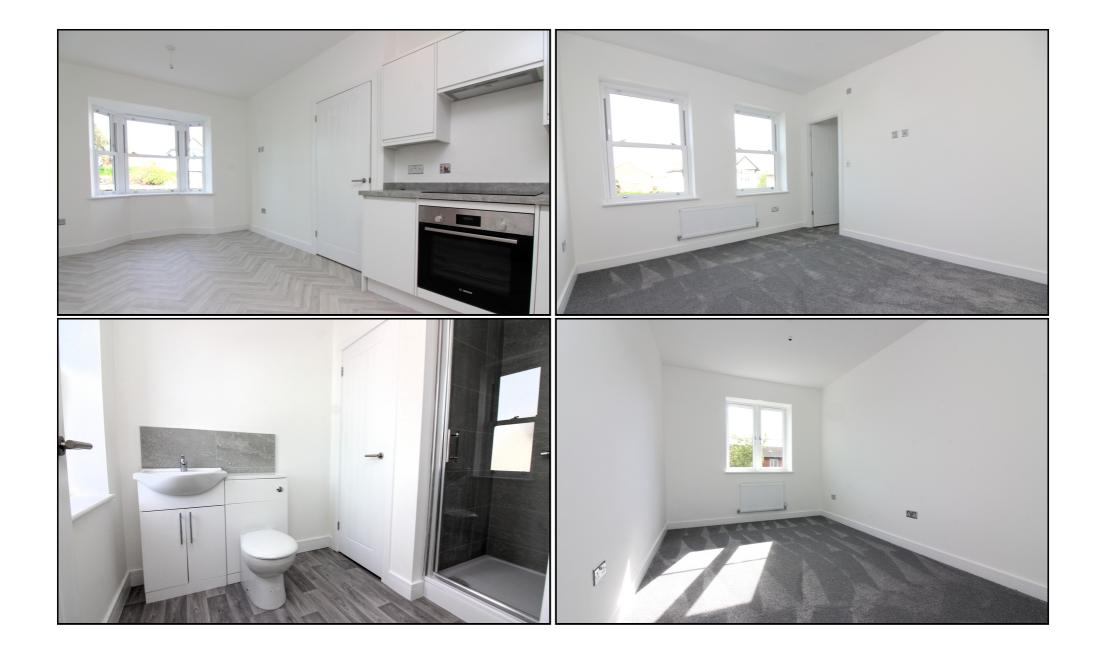

#### Kitchen/Dining Room:

Abt. 19' 2" x 10' 8" (5.84m x 3.25m) A fully fitted kitchen/dining room comprising a comprehensive range of eye and base level units with ample worksurfaces. Single drainer stainless steel sink unit. Built in ceramic hob, electric oven and extractor hood. Integrated washing machine and dishwasher. Space for fridge/freezer. Double glazed sash bay window to front. Television point. Radiator. Double glazed door to side. Inset ceiling lights. Vinyl flooring.

#### Living Room:

Abt. 17' 5" x 14' 7" (5.31m x 4.45m) A spacious, light and airy living room. Double glazed French doors leading to the rear garden. Double glazed window to rear. Radiator. Television point. Carpet as fitted.

#### Master Bedroom:

Abt. 12' 6" x 10' 9" (3.81m x 3.28m) Twin aspect double glazed sash windows to front. Radiator. Television point. Carpet as fitted.

### Family Bathroom:

A white suite comprising panelled bath with mixer tap, shower attachment and glass shower screen. Vanity unit with inset wash hand basin and low level wc. Part tiled walls. Double glazed window to side. Extractor fan. Radiator. Inset ceiling lights. Vinyl flooring.