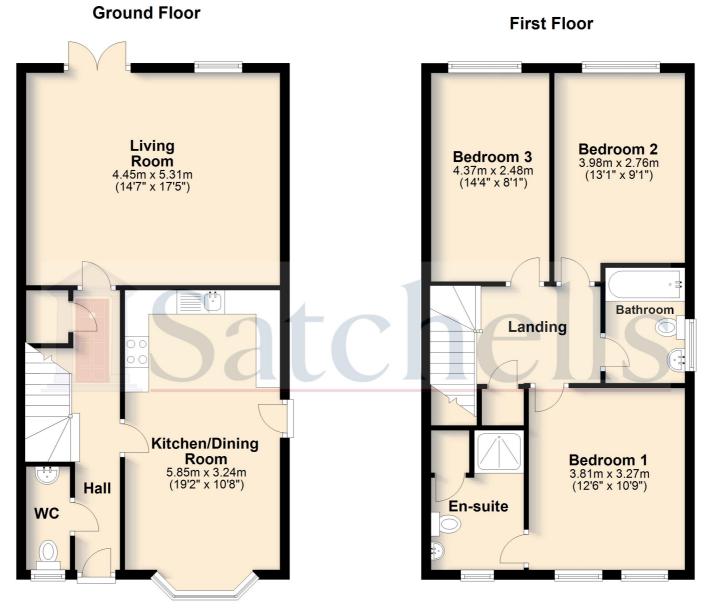

#### Kitchen/Dining Room:

Abt. 19' 2" x 10' 8" (5.84m x 3.25m) A fully fitted kitchen/dining room comprising a comprehensive range of eye and base level units with ample worksurfaces. Single drainer stainless steel sink unit. Built in ceramic hob, electric oven and extractor hood. Integrated washing machine and dishwasher. Space for fridge/freezer. Double glazed sash bay window to front. Television point. Radiator. Double glazed door to side. Inset ceiling lights. Vinyl flooring.

#### Living Room:

Abt. 17' 5" x 14' 7" (5.31m x 4.45m) A spacious, light and airy living room. Double glazed French doors leading to the rear garden. Double glazed window to rear. Radiator. Television point. Carpet as fitted.

#### Master Bedroom:

Abt. 12' 6" x 10' 9" (3.81m x 3.28m) Twin aspect double glazed sash windows to front. Radiator. Television point. Carpet as fitted.

#### En-Suite:

A white suite comprising a fully tiled shower cubicle with shower, vanity unit with inset wash hand basin and low level wc. Tiled splashback area. Airing cupboard. Double glazed sash window to front. Extractor fan. Radiator. Inset ceiling lights. Vinyl flooring.

#### Bedroom Two:

Abt. 13' 1" x 9' 1" (3.99m x 2.77m) Double glazed window to rear. Radiator. Carpet as fitted.

#### **Bedroom Three:**

Abt. 14' 4" x 8' 1" (4.37m x 2.46m) Double glazed window to rear. Radiator. Carpet as fitted.

### Family Bathroom:

A white suite comprising panelled bath with mixer tap, shower attachment and glass shower screen. Vanity unit with inset wash hand basin and low level wc. Part tiled walls. Double glazed window to side. Extractor fan. Radiator. Inset ceiling lights. Vinyl flooring.