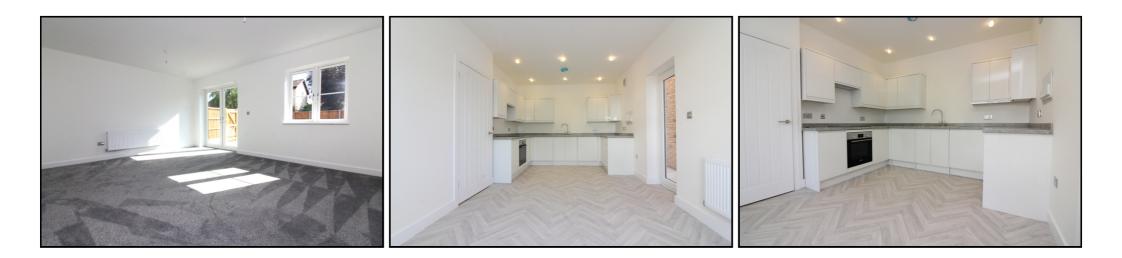

#### Kitchen/Dining Room:

Abt. 19' 2" x 10' 8" (5.84m x 3.25m) A fully fitted kitchen/dining room comprising a comprehensive range of eye and base level units with ample worksurfaces. Single drainer stainless steel sink unit. Built in ceramic hob, electric oven and extractor hood. Integrated washing machine and dishwasher. Space for fridge/freezer. Double glazed sash bay window to front. Television point. Radiator. Double glazed door to side. Inset ceiling lights. Vinyl flooring.

#### Living Room:

Abt. 17' 5" x 14' 7" (5.31m x 4.45m) A spacious, light and airy living room. Double glazed French doors leading to the rear garden. Double glazed window to rear. Radiator. Television point. Carpet as fitted.