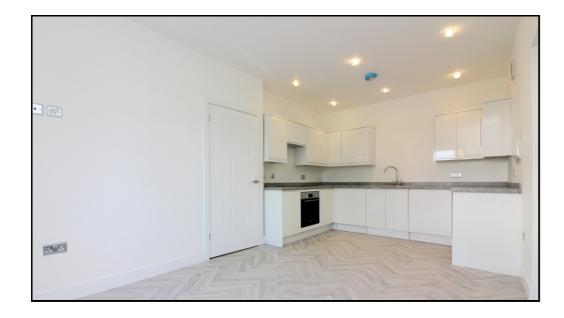

#### Kitchen/Dining Room:

Abt. 19' 2" x 10' 8" (5.84m x 3.25m) A fully fitted kitchen/dining room comprising a comprehensive range of eye and base level units with ample worksurfaces. Single drainer stainless steel sink unit. Built in ceramic hob, electric oven and extractor hood. Integrated washing machine and dishwasher. Space for fridge/freezer. Double glazed sash bay window to front. Television point. Radiator. Double glazed door to side. Inset ceiling lights. Vinyl flooring.