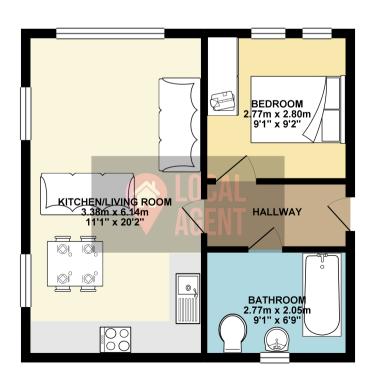

## **Description**

Ground Floor One Bedroom Modern Flat.

Use our online diary to request your viewing.

The property comprises a large double bedroom with high floor to ceiling windows. Modern bathroom recently decorated. Open plan kitchen/ living room. The Kitchen has integrated appliances. Externally there is an allocated parking space. Springhead Park is situated in a prime location with its own local adventure playground for children to enjoy. Within minutes to Ebbsfleet International Station which provides access to London within 17 minutes and Europe in only 70 minutes. Sprighead Park has excellent road networks via the A2 and easy access to the M25. St Joseph's Catholic Primary School and Northfleet Technology College is the nearest schools. Bluewater Shopping Centre is one of the largest in Europe and approximately 3 miles away from Springhead Park offering a fantastic choice of hundreds of stores and cafes, bars and restaurants, plus a cinema. Sainsbury's Superstore is only 0.6miles away.

GROUND FLOOR 37.76 sq. m. (406.46 sq. ft.)