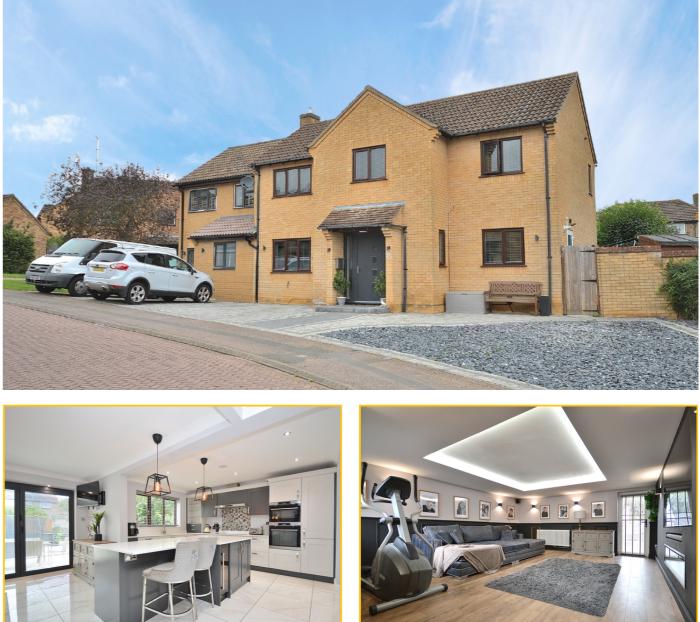

## 16 Huntsmead, Berrydale, Northampton. NN3 5HT.

Edward Knight Estate Agents are delighted to offer for sale this four bedroom well presented, extended detached family house situated in the popular residential area of berrydale close to Weston Favell Shopping Centre . The newly extended and refurbished accommodation briefly comprises: open plan entrance hall, kitchen/diner, utility room, lounge, large cinema room and wc. To the first floor: landing, bedroom one with dressing room and en-suite bathroom, bedroom two benefiting from an en suite, two further bedrooms and a family bathroom. The property further benefits from gas radiator heating, under floor heating to the open plan kitchen/diner. Upvc double glazing, off road parking and a lovely landscaped social garden to the rear.

#### **Kitchen Area**

13' 4" x 9' 8" (4.06m x 2.95m) Newly fitted kitchen suite comprising of a range of base and eye level units with contrasting work surface mounted over. Inset one and a half bowl unit with mixer tap over. Fitted two electric ovens. Two fitted electric ovens. Fitted hob with extractor. Large island with integrated wine cooler. Integrated dishwasher. Double glazed window to the rear aspect.

#### **Cinema Room**

22' 9" x 18' 3" (6.93m x 5.56m) Two newly fitted double glazed windows to the front aspect. Double glazed door the rear aspect. Radiators. Storage cupboard. Media wall with space for an 85 inch tv.

#### **Front Garden**

Block paved driveway, with gravel providing ample amount of off road parking.