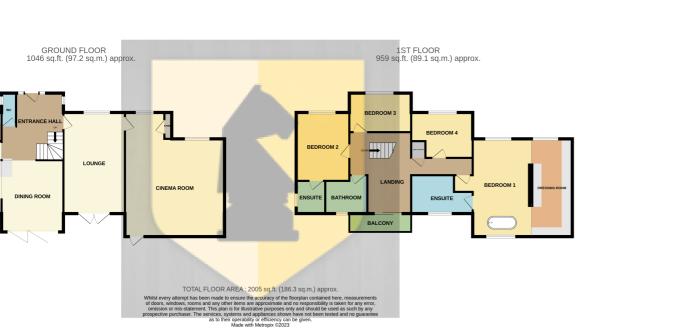

### **Ground Floor**

#### **Entrance Hall**

Entry via composite door. Under floor heating. Stairs leading to the first floor. Opening into:

#### **Kitchen Area**

13' 4" x 9' 8" (4.06m x 2.95m) Newly fitted kitchen suite comprising of a range of base and eye level units with contrasting work surface mounted over. Inset one and a half bowl unit with mixer tap over. Fitted two electric ovens. Two fitted electric ovens. Fitted hob with extractor. Large island with integrated wine cooler. Integrated dishwasher. Double glazed window to the rear aspect.

#### **Dining Area**

13' 2" x 11' 7" (4.01m x 3.53m) Double glazed bi-fold doors to the rear aspect. Under floor heating.

#### **Utility Room**

Newly fitted suite comprising of a range of base level units with contrasting work surface mounted over. Space and plumbing for washing machine and tumble dryer. Space for side by side fridge/freezer. Wall mounted boiler. Double glazed window to the front aspect. Double glazed door to the side aspect.

#### WC

Two piece suite comprising: Low flush Wc. Vanity with sink over. Obscured double glazed window to the front aspect. Radiator.

#### Lounge

18' 6" x 11' 3" (5.64m x 3.43m) Double glazed window to the front aspect. Double glazed French doors to the rear aspect. Radiator. Coving. Feature fireplace. Door into:

#### **Cinema Room**

22' 9" x 18' 3" (6.93m x 5.56m) Two newly fitted double glazed windows to the front aspect. Double glazed door the rear aspect. Radiators. Storage cupboard. Media wall with space for an 85 inch tv.

#### **First Floor**

#### Landing

Double glazed French doors leading on to a balcony which over looks the rear aspect. Loft access. doors into:

#### **Bedroom One**

17' 11" x 10' 9" (5.46m x 3.28m) Newly fitted double glazed windows to both the front and rear aspect. Radiators. Free standing bath. Opening into:

#### **Dressing Room**

17' 11" x 8' 0" (5.46m x 2.44m) Double glazed window to the front aspect. Radiator.

#### En Suite

Three piece suite comprising: Low flush Wc. Vanity unit with sink mounted over. Walk in shower. Obscured double glazed window to the rear aspect.

#### **Bedroom Two**

12' 7" x 10' 6" (3.84m x 3.20m) Double glazed window to the front aspect. Radiator. Door into:

#### En Suite

Wet Room comprising: Low flush Wc. Pedestal wash hand basin. Wall mounted shower. Obscured double glazed window to the side aspect.

#### **Bedroom Three**

11' 7" x 7' 2" (3.53m x 2.18m) Double glazed window to the front aspect. Radiator.

#### **Bedroom Four**

11' 9" x 8' 4" (3.58m x 2.54m) Double glazed window to the front aspect. Radiator.

#### Bathroom

Three piece suite comprising: Low flush Wc. Vanity unit with sink mounted over. Panelled bath with shower over. Chrome heated towel rail. Obscured double glazed window to the rear aspect.