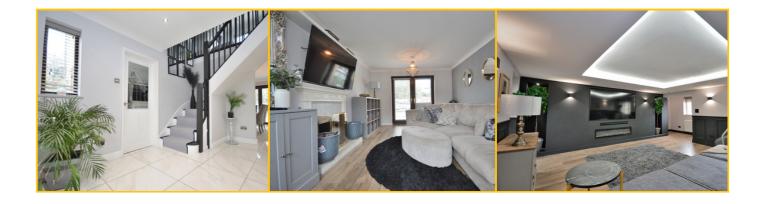

#### **Entrance Hall**

Entry via composite door. Under floor heating. Stairs leading to the first floor. Opening into:

#### Lounge

18' 6" x 11' 3" (5.64m x 3.43m) Double glazed window to the front aspect. Double glazed French doors to the rear aspect. Radiator. Coving. Feature fireplace. Door into:

#### **Cinema Room**

22' 9" x 18' 3" (6.93m x 5.56m) Two newly fitted double glazed windows to the front aspect. Double glazed door the rear aspect. Radiators. Storage cupboard. Media wall with space for an 85 inch tv.