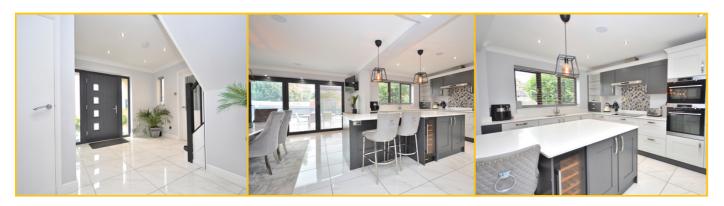

#### **Entrance Hall**

Entry via composite door. Under floor heating. Stairs leading to the first floor. Opening into:

#### **Kitchen Area**

13' 4" x 9' 8" (4.06m x 2.95m) Newly fitted kitchen suite comprising of a range of base and eye level units with contrasting work surface mounted over. Inset one and a half bowl unit with mixer tap over. Fitted two electric ovens. Two fitted electric ovens. Fitted hob with extractor. Large island with integrated wine cooler. Integrated dishwasher. Double glazed window to the rear aspect.