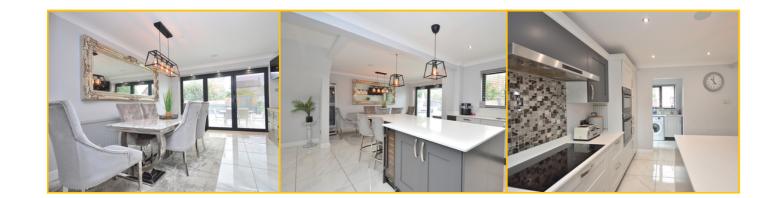

#### **Kitchen Area**

13' 4" x 9' 8" (4.06m x 2.95m) Newly fitted kitchen suite comprising of a range of base and eye level units with contrasting work surface mounted over. Inset one and a half bowl unit with mixer tap over. Fitted two electric ovens. Two fitted electric ovens. Fitted hob with extractor. Large island with integrated wine cooler. Integrated dishwasher. Double glazed window to the rear aspect.

#### **Dining Area**

13' 2" x 11' 7" (4.01m x 3.53m) Double glazed bi-fold doors to the rear aspect. Under floor heating.

#### **Utility Room**

Newly fitted suite comprising of a range of base level units with contrasting work surface mounted over. Space and plumbing for washing machine and tumble dryer. Space for side by side fridge/freezer. Wall mounted boiler. Double glazed window to the front aspect. Double glazed door to the side aspect.