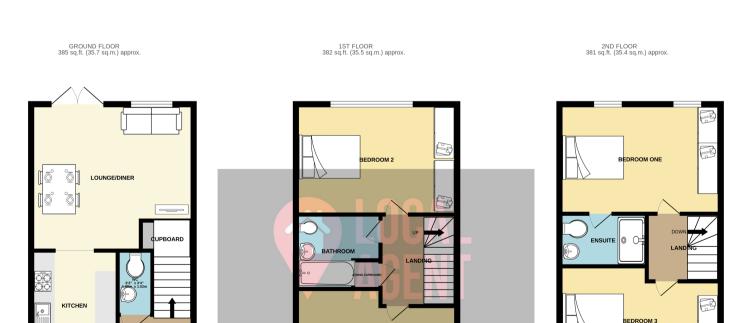

TOTAL FLOOR AREA: 1148 sq.ft. (106.7 sq.m.) approx

BEDROOM FOUR

Whilst every attempt has been made to ensure the accuracy of the floorplan contained here, measurements of doors, windows, rooms and any other items are approximate and no responsibility is taken for any error, omission or mis-statement. This plan is for illustrative purposes only and should be used as such by any prospective purchaser. The services, systems and appliances shown have not been tested and no guarantee as to their operability or efficiency can be given.