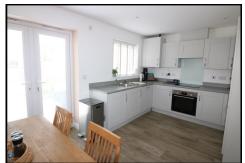

**KITCHEN DINER** 15'6 x 10'5 (4.72m x 3.18m)

Comprising contemporary wall and base units, built in oven with electric hob and extractor above; integrated washing machine, dishwasher and fridge, work surface, sink unit, dining area, understairs storage cupboard, window to rear aspect and French doors opening onto the rear garden.