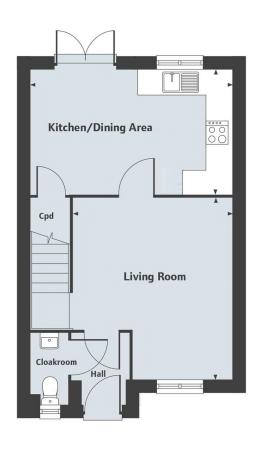

#### **HALLWAY**

With radiator, door to lounge and door to

# **CLOAKROOM**

Comprising low flush WC, wash hand basin, radiator and window to front aspect.

**LOUNGE** 14'2 x 12'3 (4.32m x 3.73m)

With TV point, radiator, radiator, window to front aspect and stairs to first floor.

**KITCHEN DINER** 15'6 x 10'5 (4.72m x 3.18m)

Comprising contemporary wall and base units, built in oven with electric hob and extractor above; integrated washing machine, dishwasher and fridge, work surface, sink unit, dining area, understairs storage cupboard, window to rear aspect and French doors opening onto the rear garden.