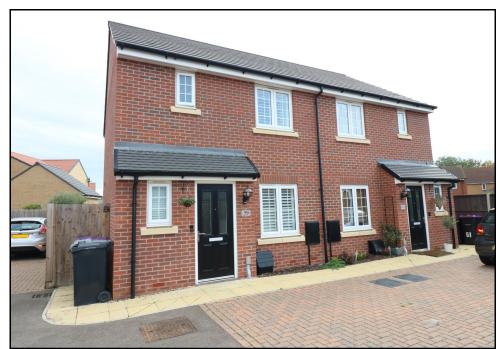

# 59 BREWTON DRIVE DEEPING ST JAMES PE6 8GR O.I.E.O. £247,500

**FREEHOLD** 

Situated in a small private cul-de-sac of just two properties, this three bedroom semi detached home has been greatly improved by the present vendors to include a lovely landscaped rear garden. Offered for sale in excellent decorative order and with no chain, accommodation includes a ground floor cloakroom, lounge with stairs to first floor, good size kitchen with fitted appliances and three bedrooms to the first floor with en suite to the master. The UPVC windows have fitted blinds with shutters available separately and there is off road parking for two vehicles. Call the Briggs Team to book your viewing.