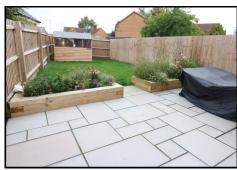

## **OUTSIDE**

There is off road parking to the front of the house for two vehicles. Side access leads to the enclosed rear garden which is laid to lawn with large patio and raised flower beds.

EPC RATING: B COUNCIL TAX RATING: B (SKDC)