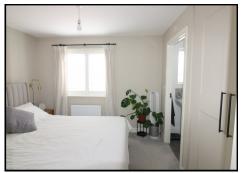

#### **LANDING**

Airing cupboard and access to loft.

**BEDROOM ONE** 11'3 x 10' (3.43m x 3.04m) With fitted wardrobe, radiator, window to front

aspect and door to

#### **EN SUITE**

Comprising double shower cubicle, low flush WC, wash hand basin, radiator and window to front aspect.

**BEDROOM TWO** 8'8 x 7'8 (2.64m x 2.34m) With radiator and window to rear aspect.