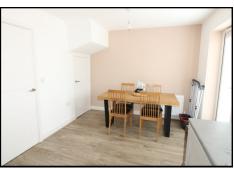

**KITCHEN DINER** 15'6 x 10'5 (4.72m x 3.18m)

Comprising contemporary wall and base units, built in oven with electric hob and extractor above; integrated washing machine, dishwasher and fridge, work surface, sink unit, dining area, understairs storage cupboard, window to rear aspect and French doors opening onto the rear garden.