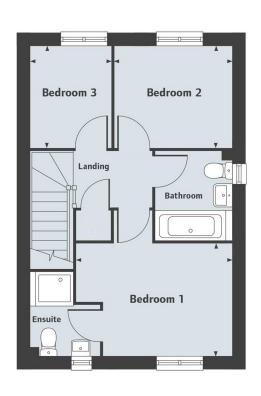

#### **LANDING**

Airing cupboard and access to loft.

**BEDROOM ONE** 11'3 x 10' (3.43m x 3.04m) With fitted wardrobe, radiator, window to front

aspect and door to

#### **EN SUITE**

Comprising double shower cubicle, low flush WC, wash hand basin, radiator and window to front aspect.

**BEDROOM TWO** 8'8 x 7'8 (2.64m x 2.34m) With radiator and window to rear aspect.

**BEDROOM THREE** 7'7 x 6'6 (2.31m x 1.98m) With radiator and window to rear aspect.

## **BATHROOM**

Comprising panelled bath with shower screen and shower above, wash hand basin, low flush WC and heated towel rail.