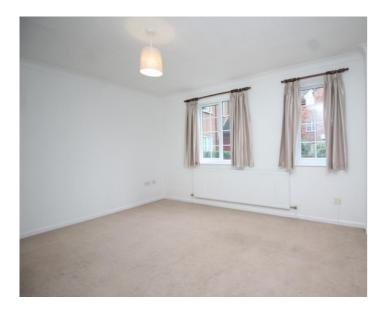

## **GROUND FLOOR APARTMENT**

**ENTRANCE HALL WITH STORAGE CUPBOARD** 

**KITCHEN** 

13' 9" x 7' 7" (4.19m x 2.31m)

SITTING ROOM

13' 9" x 11' 1" (4.19m x 3.38m)

**BEDROOM ONE** 

10' 5" x 9' 5" (3.17m x 2.87m)

**BEDROOM TWO** 

10' 5" x 9' 3" (3.17m x 2.82m)

**BATHROOM** 

ALLOCATED PARKING FOR ONE CAR