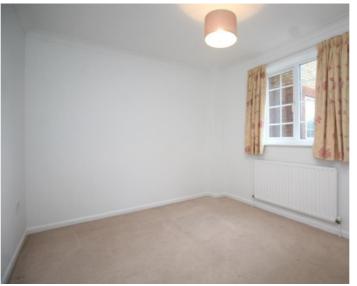

## **GROUND FLOOR APARTMENT**

**ENTRANCE HALL WITH STORAGE CUPBOARD** 

**KITCHEN** 

13' 9" x 7' 7" (4.19m x 2.31m)

SITTING ROOM

13' 9" x 11' 1" (4.19m x 3.38m)

**BEDROOM ONE** 

10' 5" x 9' 5" (3.17m x 2.87m)