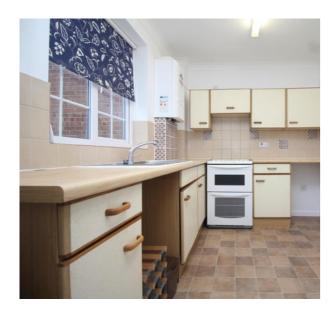

## **GROUND FLOOR APARTMENT**

**ENTRANCE HALL WITH STORAGE CUPBOARD** 

**KITCHEN** 

13' 9" x 7' 7" (4.19m x 2.31m)

SITTING ROOM

13' 9" x 11' 1" (4.19m x 3.38m)

**BEDROOM ONE** 

10' 5" x 9' 5" (3.17m x 2.87m)