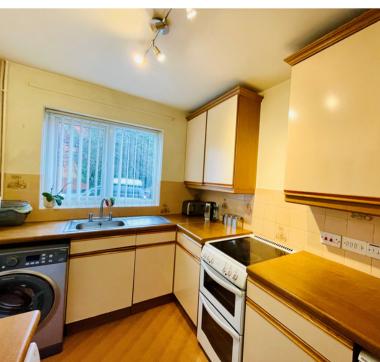

# **KITCHEN**

6' 9" x 9' 9" (2.06m x 2.97m)

Accommodation briefly comprises; entrance hall, Kitchen and sitting room, First floor accommodation offers; two bedrooms and a family bathroom. Outside there is an enclosed garden to the rear featuring a patio with gated access. To the front there is a driveway providing off road parking for one vehicle. The property further benefits from double glazing.