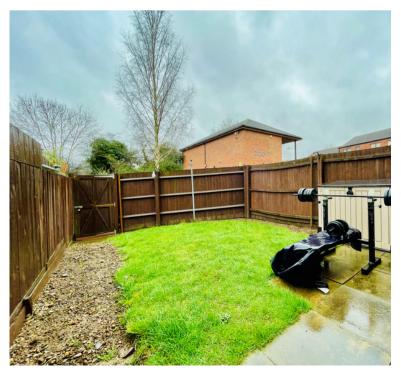

Accommodation briefly comprises; entrance hall, Kitchen and sitting room, First floor accommodation offers; two bedrooms and a family bathroom. Outside there is an enclosed garden to the rear featuring a patio with gated access. To the front there is a driveway providing off road parking for one vehicle. The property further benefits from double glazing.

# FRONT AND REAR GARDENS PARKING OFF ROAD FOR ONE CAR