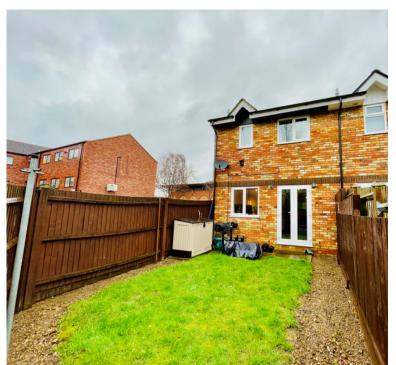

Accommodation briefly comprises; entrance hall, Kitchen and sitting room, First floor accommodation offers; two bedrooms and a family bathroom. Outside there is an enclosed garden to the rear featuring a patio with gated access. To the front there is a driveway providing off road parking for one vehicle. The property further benefits from double glazing.

# FRONT AND REAR GARDENS PARKING OFF ROAD FOR ONE CAR