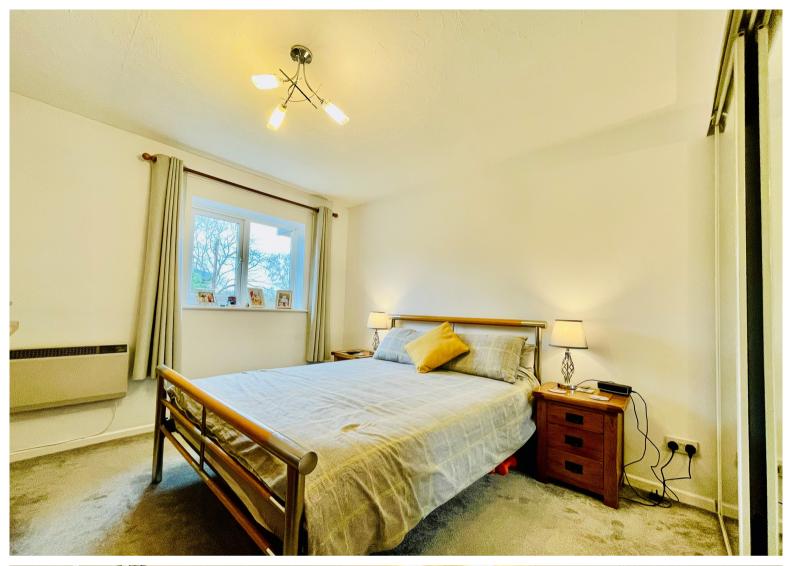

#### **BEDROOM ONE**

10' 3" x 11' 9" (3.12m x 3.58m)

# **BEDROOM TWO**

8' 8" x 7' 8" (2.64m x 2.34m)