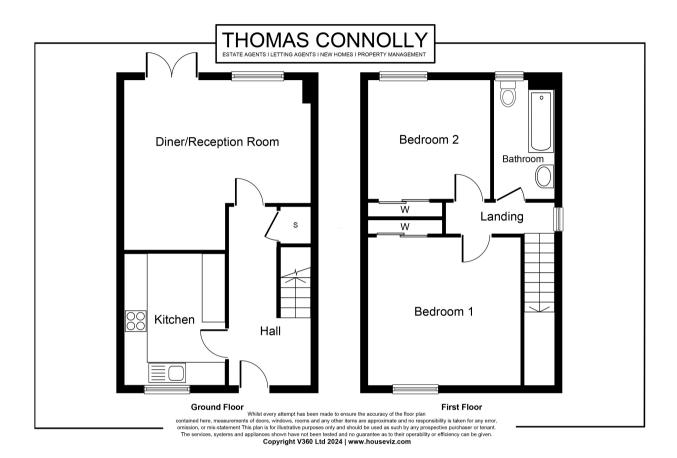

# **FLOORPLAN**

THOMAS CONNOLLY STATE AGENTS I NEW ACRES I PROPRET MANAGERS IN

Accommodation briefly comprises; entrance hall, Kitchen and sitting room, First floor accommodation offers; two bedrooms and a family bathroom. Outside there is an enclosed garden to the rear featuring a patio with gated access. To the front there is a driveway providing off road parking for one vehicle. The property further benefits from double glazing.

# **ENTRANCE HALL**

# **KITCHEN**

6' 9" x 9' 9" (2.06m x 2.97m)

# SITTING ROOM

11' 8" x 13' 6" (3.56m x 4.11m)

#### **BEDROOM ONE**

10' 3" x 11' 9" (3.12m x 3.58m)

# **BEDROOM TWO**

8' 8" x 7' 8" (2.64m x 2.34m)

# **BATHROOM**

5' 5" x 8' 8" (1.65m x 2.64m)