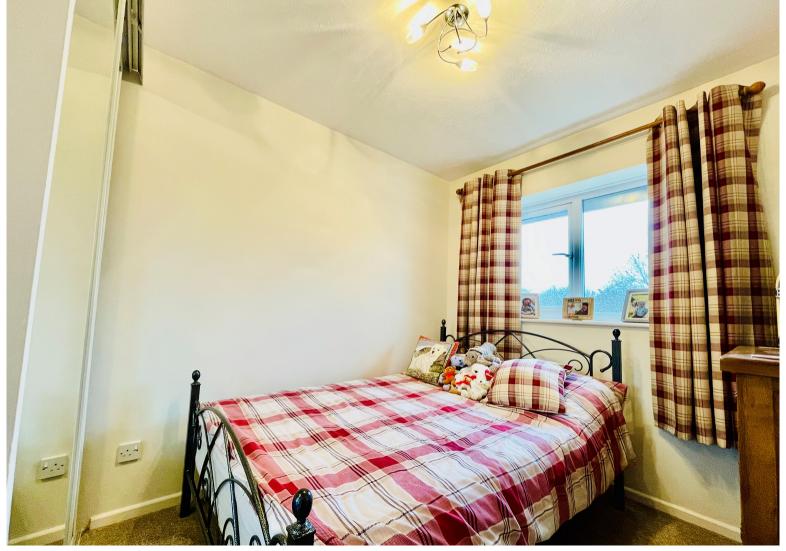

#### **BEDROOM ONE**

10' 3" x 11' 9" (3.12m x 3.58m)

# **BEDROOM TWO**

8' 8" x 7' 8" (2.64m x 2.34m)