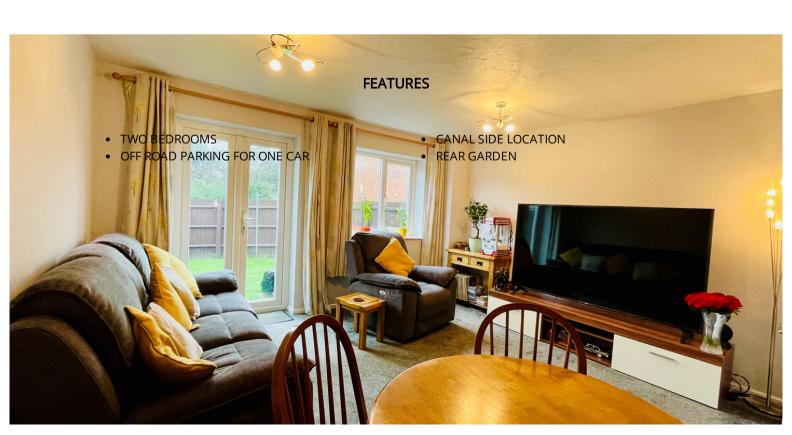

# SITTING ROOM

11' 8" x 13' 6" (3.56m x 4.11m)

Accommodation briefly comprises; entrance hall, Kitchen and sitting room, First floor accommodation offers; two bedrooms and a family bathroom. Outside there is an enclosed garden to the rear featuring a patio with gated access. To the front there is a driveway providing off road parking for one vehicle. The property further benefits from double glazing.