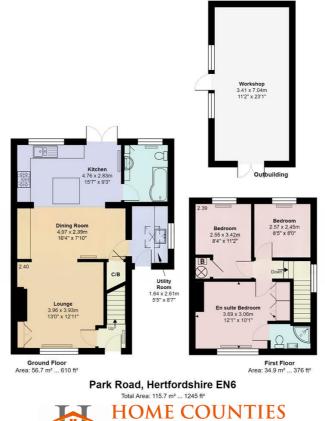

## Accomodation

Immaculately Presented 3-Bedroom Home with Stunning Countryside Views - Northaw Village

This beautifully extended and superbly presented three-bedroom home is located in the highly sought-after village of Northaw. Enjoying far-reaching countryside views, the property offers stylish and spacious accommodation throughout.

Key features include a welcoming lounge open to a modern, fully fitted kitchen/diner, a separate utility room, contemporary family bathroom, and an en-suite to the principal bedroom. Outside, the home benefits from generous off-street parking, a private garden, and a substantial timber outbuilding—ideal for a home office or studio.

IMPORTANT: we would like to inform prospective purchasers that these sales particulars have been prepared as a general guide only. A detailed survey has not been carried out, nor the services, appliances and fittings tested. Room sizes should not be relied upon for furnishing purposes and are approximate. If floor plans are included, they are for guidance only and may not be to scale. If there are any important matters likely to affect you decision to but, please conact us before viwing the property.