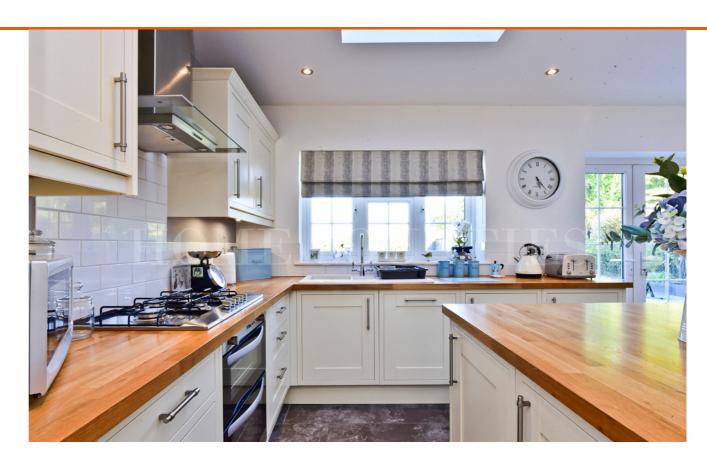

Key features include a welcoming lounge open to a modern, fully fitted kitchen/diner, a separate utility room, contemporary family bathroom, and an en-suite to the principal bedroom. Outside, the home benefits from generous off-street parking, a private garden, and a substantial timber outbuilding—ideal for a home office or studio.