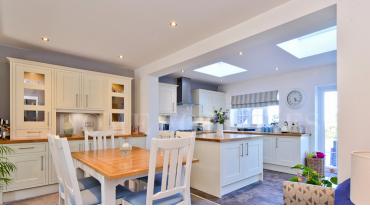

Key features include a welcoming lounge open to a modern, fully fitted kitchen/diner, a separate utility room, contemporary family bathroom, and an en-suite to the principal bedroom. Outside, the home benefits from generous off-street parking, a private garden, and a substantial timber outbuilding—ideal for a home office or studio.