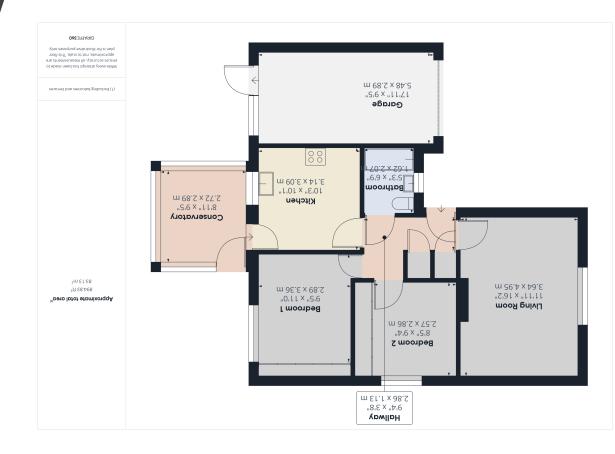

UPVC Door Leading To:

Entrance Hall

Radiator. Storage cupboard.

Living Room

11' 11" x 16' 2" (3.63m x 4.93m) UPVC double glazed window to front. Feature fireplace. Radiator.

#### Kitchen

10' 3"  $\times$  10' 1" (3.12m  $\times$  3.07m) UPVC double glazed window to rear conservatory. Fitted with a range of wall and base units incorporating a sink and drainer with mixer taps. Gas hob with extractor hood. Oven. Space for washing machine. Tiled floor. Radiator. Door to conservatory.

Conservatory

#### Garage

17' 11" x 9' 5" (5.46m x 2.87m) Up & Over door. Pedestrian Door to rear and window.

#### Bedroom I

9' 5" x 11' 0" (2.87m x 3.35m) UPVC double glazed window to rear. Radiator. Fitted wardrobe.

#### Bedroom 2

8' 5" x 9' 4" (2.57m x 2.84m) UPVC double glazed window to side. Radiator. Fitted wardrobe.

#### Bathroom

5' 3" x 6' 9" (1.60m x 2.06m) UPVC double glazed window to front. Panelled bath with mixer shower taps & shower screen. Pedestal wash hand basin. W.C.