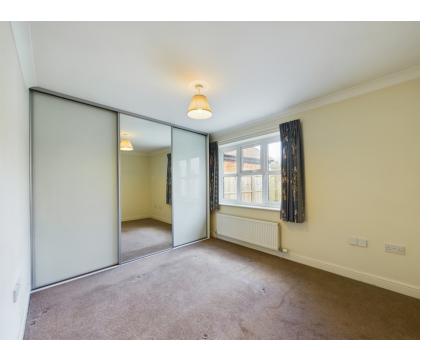

#### Bedroom I

9' 5" x 11' 0" (2.87m x 3.35m) UPVC double glazed window to rear. Radiator. Fitted wardrobe.

#### Bedroom 2

8' 5" x 9' 4" (2.57m x 2.84m) UPVC double glazed window to side. Radiator. Fitted wardrobe.