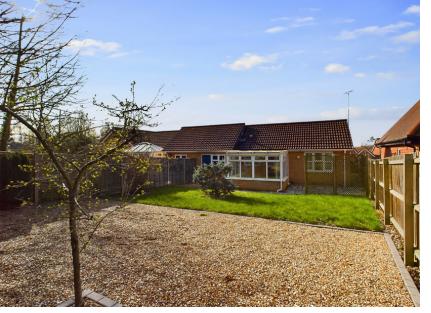

#### Rear Garden

Patio area. Grass and gravel area. Side area with storage shed.