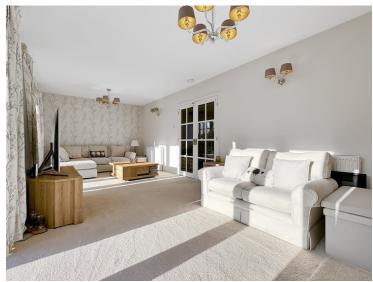

### Lounge

23' 8" x 10' 9" (7.21m x 3.28m)

### Lounge

16' 3" x 13' 1" (4.95m x 3.99m)