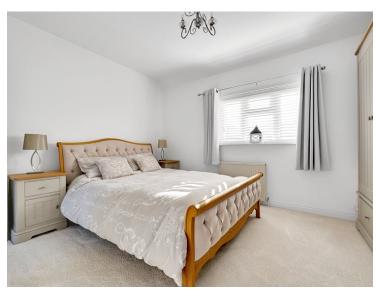

### Bedroom 1

12'11" x 10'10" (3.94m x 3.30m)

### Bedroom 2

11' 9" x 10' 8" (3.58m x 3.25m)