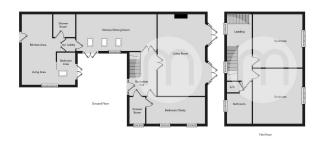

mmodation arranged over two floors and a self contained annex, offering a spacious and extremely versatile family home.





### Property Details.

### **Ground Floor**

**Entrance Hall** 

**Shower Room** 

### Lounge



23' 8" x 10' 9" (7.21m x 3.28m)

### Kitchen / Dining Room



25' 10" x 10' 1" (7.87m x 3.07m)

### Bedroom 3 / Study

16' 7" x 7' 0" (5.05m x 2.13m)

First Floor

### Bedroom 1



12'11" x 10'10" (3.94m x 3.30m)

### Bedroom 2



11' 9" x 10' 8" (3.58m x 3.25m)

### **Main Bathroom**



## Property Details.

10' 4" x 7' 1" (3.15m x 2.16m)

#### Annex

#### **Bathroom**



### Lounge



16' 3" x 13' 1" (4.95m x 3.99m)

### **Kitchen**



13' 2" x 7' 3" (4.01m x 2.21m)

### Bedroom 4

8' 11" x 7' 9" (2.72m x 2.36m)

### Garden



### Property Details.

### **Floorplans**



#### Location



We have not carried out a structural survey and the services, appliances and specific fittings have not been tested. All photographs, measurements, floor plans and distances referred to are given as a guide only and should not be relied upon for the purchase of carpets or any other fixtures or fittings. Gardens, roof terraces, balconies and communal gardens as well as tenure and lease details cannot have their accuracy guaranteed for intending purchasers. Lease details, service ground rent (where applicable) are given as a guide only and should be checked and confirmed by your solicitor prior to exchange of contracts.