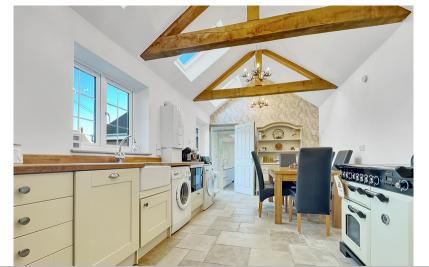

### Kitchen / Dining Room

25' 10" x 10' 1" (7.87m x 3.07m)

### **Kitchen**

13' 2" x 7' 3" (4.01m x 2.21m)