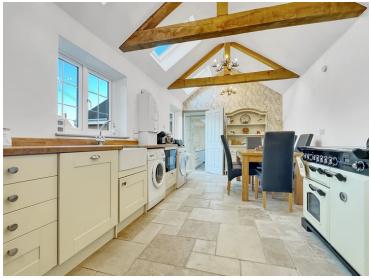

### Kitchen / Dining Room

25' 10" x 10' 1" (7.87m x 3.07m)

### **Kitchen**

13' 2" x 7' 3" (4.01m x 2.21m)