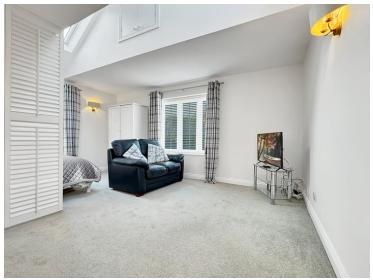

### Lounge

23' 8" x 10' 9" (7.21m x 3.28m)

### Bedroom 1

12'11" x 10'10" (3.94m x 3.30m)

### Bedroom 2

11' 9" x 10' 8" (3.58m x 3.25m)