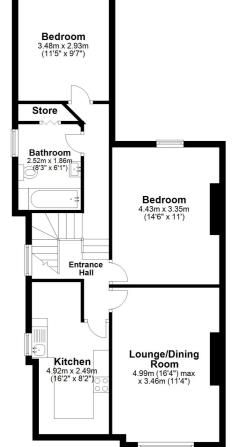

# **Entrance Hall**

# Lounge/Dining Room

16' 4" x 10' 4" (4.98m x 3.15m)

# Kitchen/Breakfast Room

16' 2" x 8' 2" (4.93m x 2.49m)

#### **Bedroom One**

14' 6" x 11' 0" (4.42m x 3.35m)

# Bathroom

8' 3" x 6' 1" (2.51m x 1.85m)

#### **Bedroom Two**

11' 5" x 9' 7" (3.48m x 2.92m)

# Second Floor Approx. 70.3 sq. metres (757.2 sq. feet)

Whilst every attempt has been made to ensure the accuracy of the floor plan contained here, measurements of doors, windows, rooms and any other items are approximate and no responsibility is taken for any error, omission or mis-statement. This plan is for illustrative purposes only and should be used as such by any prospective purchaser. Plan produced using PlanUp.