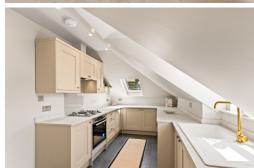

Folkestone CT20 3AU

# £300,000 SHARE OF FREEHOLD

FOR SALE WITH BURNAP + ABEL... Welcome to your brand new, beautifully converted 2 bedroom apartment in the sought-after Sandgate Hill area of Sandgate. Step inside this stunning property and be greeted by a spacious lounge/diner, perfect for entertaining guests or relaxing after a long day. The modern kitchen/breakfast room features integrated appliances and plenty of storage space for all your culinary needs. But the real showstopper? The breathtaking sea views that can be enjoyed from the lounge, kitchen and bathroom. You also can enjoy your very own private garden, situated to the rear of the property. Don't miss out on this rare opportunity to own a piece of paradise in Sunny Sandgate. Schedule a viewing today before it's too late!





# **Entrance Hall**

# Lounge/Dining Room

16' 4" x 10' 4" (4.98m x 3.15m)

# Kitchen/Breakfast Room

16' 2" x 8' 2" (4.93m x 2.49m)

#### **Bedroom One**

14' 6" x 11' 0" (4.42m x 3.35m)

# Bathroom

8' 3" x 6' 1" (2.51m x 1.85m)

#### **Bedroom Two**

11' 5" x 9' 7" (3.48m x 2.92m)

# Rear Garden

# Lease + Service Charges

We understand the properties will have a new lease and a 1/3rd share of the freehold.

There will be a service charge of £1200 per annum.

There is no ground rent to pay.

# Second Floor Approx. 70.3 sq. metres (757.2 sq. feet)





Whilst every attempt has been made to ensure the accuracy of the floor plan contained here, measurements of doors, windows, rooms and any other items are approximate and no responsibility is taken for any error, omission or mis-statement