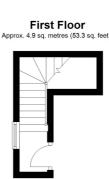

# Second Floor Approx. 70.3 sq. metres (757.2 sq. feet)

Whilst every attempt has been made to ensure the accuracy of the floor plan contained here, measurements of doors, windows, rooms and any other items are approximate and no responsibility is taken for any error, omission or mis-statement. This plan is for illustrative purposes only and should be used as such by any prospective purchaser. Plan produced using PlanUp.