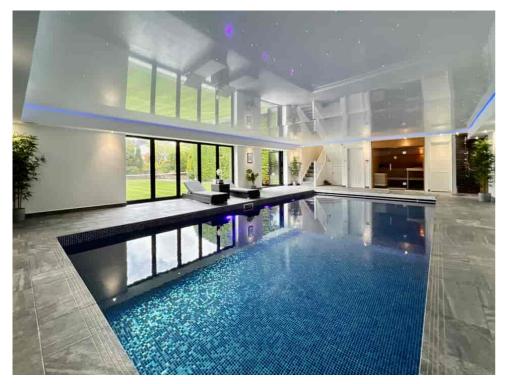

The FLOORPLAN of the house offers a seamless flow between spacious living areas, creating an inviting atmosphere perfect for both relaxation and entertaining. Whether you're unwinding in the lavish GAMES ROOM, honing your skills on the TENNIS COURT, or enjoying a workout in the state-of-the-art GYM, this property offers endless opportunities for leisure and recreation.

Step outside and discover a paradise all your own. The custom-built POOL house, spanning an impressive 6,500 square feet, provides the ultimate retreat for luxurious outdoor living. Surrounded by LUSH LANDSCAPING and secured by discreet security gates, the property offers the utmost in PRIVACY and tranquillity, situated on a generous PLOT of 0.47 acres.