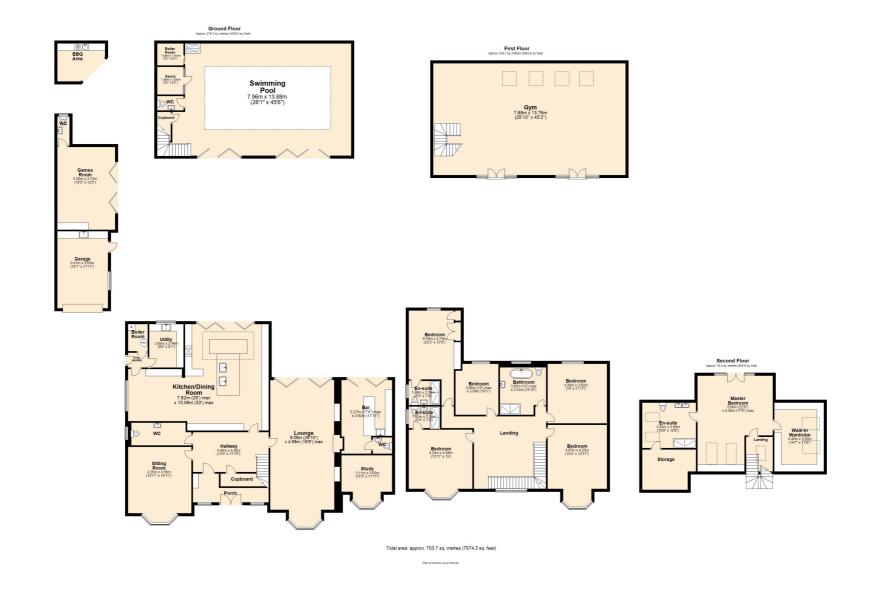

The FLOORPLAN of the house offers a seamless flow between spacious living areas, creating an inviting atmosphere perfect for both relaxation and entertaining. Whether you're unwinding in the lavish GAMES ROOM, honing your skills on the TENNIS COURT, or enjoying a workout in the state-of-the-art GYM, this property offers endless opportunities for leisure and recreation.