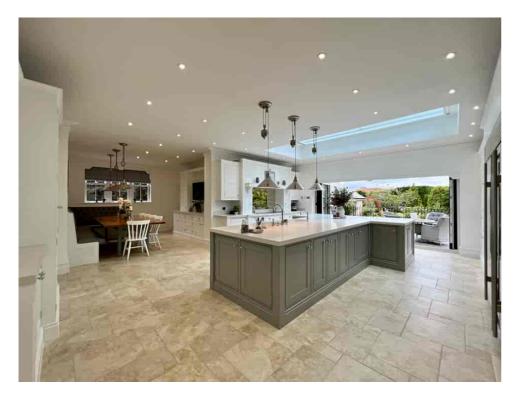

Spanning an impressive 7,500 square feet, the interior of this residence is a testament to refined taste and meticulous attention to detail. Crafted by visionary owners, the home boasts a contemporary aesthetic, showcasing only the finest materials and top-of-the-line brands throughout.

The FLOORPLAN of the house offers a seamless flow between spacious living areas, creating an inviting atmosphere perfect for both relaxation and entertaining. Whether you're unwinding in the lavish GAMES ROOM, honing your skills on the TENNIS COURT, or enjoying a workout in the state-of-the-art GYM, this property offers endless opportunities for leisure and recreation.