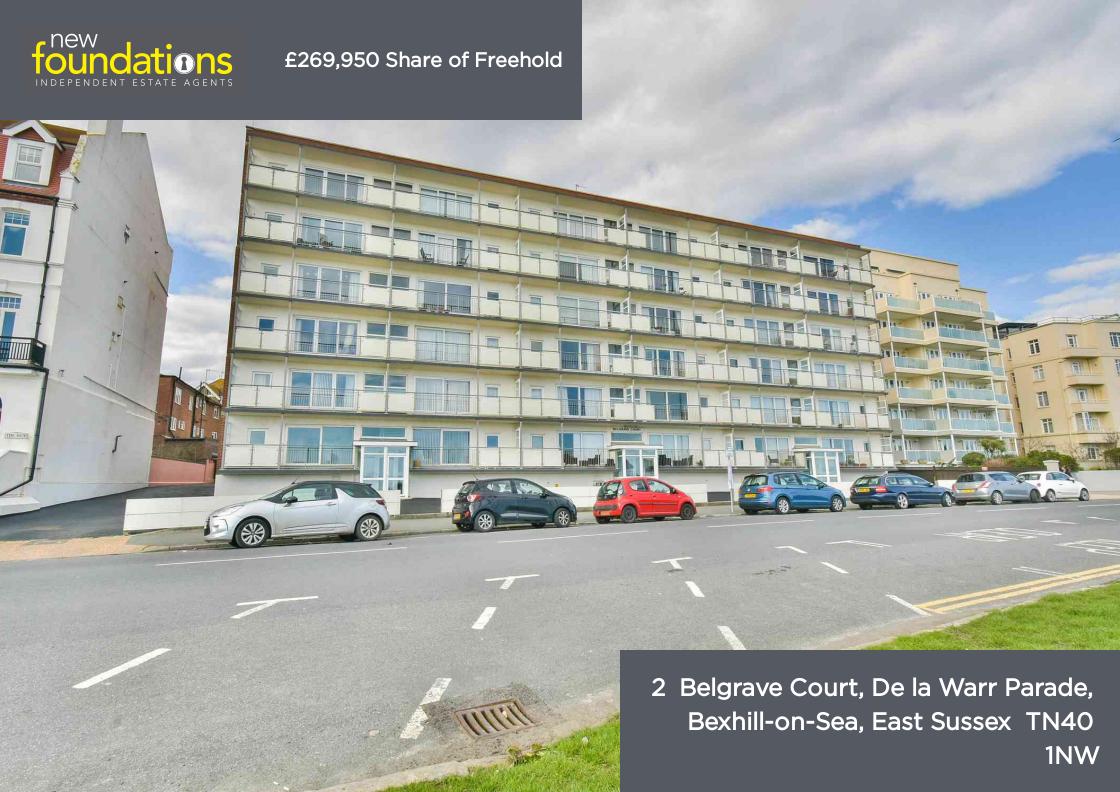

## PROPERTY DESCRIPTION

A beautifully presented two double bedroom raised ground floor seafront apartment with stunning views across the English Channel. This fine apartment is located in this sought after block known as 'Belgrave Court'. The internal accommodation comprises; communal entrance, open plan entrance hall with storage cupboard, lounge with stunning sea views, stunning kitchen, two double bedrooms and a modern bathroom. Other features include a SOUTH FACING BALCONY, garage en-bloc and share of freehold. EPC - E.

### **FEATURES**

- Stunning Two Bedroom Seafront Apartment
- Lounge With Sea Views
- Re-Fitted Modern Kitchen and Bathroom
- Garage En-Bloc
- South Facing Balcony

- Close to Bexhill Town Centre
- Share Of Freehold
- No Onward Chain
- 61 Square Meters
- Council Tax Band B