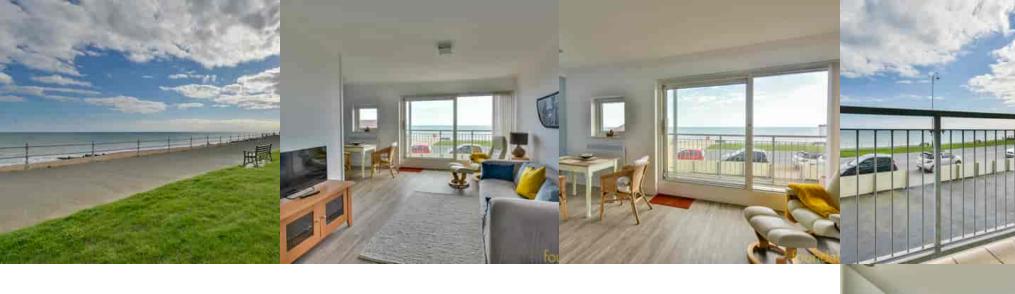

### Lounge

 $15'\ 7'' \times 10'\ 2''$  (4.75m x 3.10m) Double glazed window and sliding doors to the front with stunning sea views, ceiling coving, wall mounted electric heater.

### Balcony

Stunning views across the English Channel.

### Kitchen/Diner

15' 7" x 6' 11" (4.75m x 2.11m) A stunning fully fitted kitchen comprising; a range of laminate working surfaces with inset stainless steel sink and drainer unit with chrome central mixer tap, inset electric hob with stainless steel extractor fan over, a range of gloss white matching wall and base cupboards with fitted drawers, built-in appliances comprising fridge freezer, electric oven and dishwasher, inset spotlights, tiled splashback.