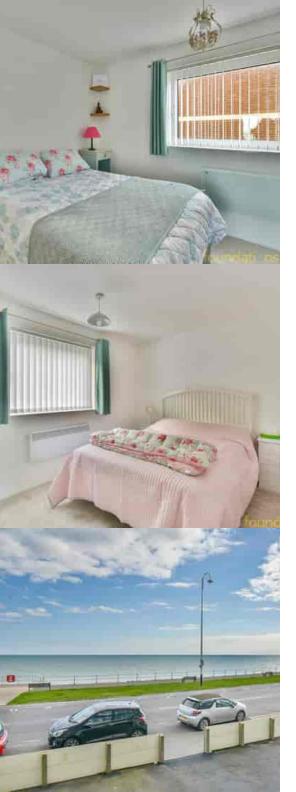

### Bedroom One

12' 5" x 11' 10" (3.78m x 3.61m) Double glazed window to the rear, built-in double wardrobe, wall mounted electric heater.

### **Bedroom Two**

11' 9" x 8' 11'' (3.58m x 2.72m) Double glazed window to the rear, built-in double wardrobe, wall mounted electric heater.

### Balcony

Stunning views across the English Channel.